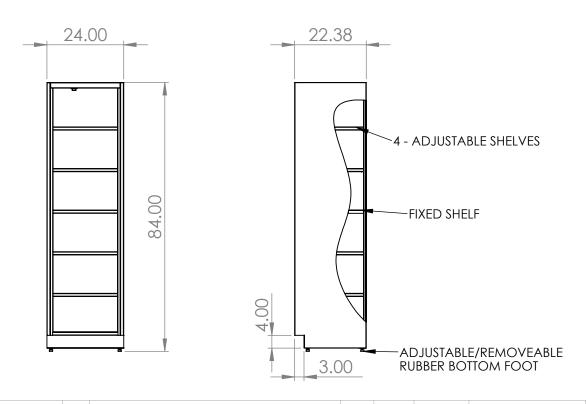

## **PRODUCT DIMENSIONS**

| UNLESS OTHERWISE SPECIFIED:                     | REV. | REVISION DESCRIPTION | DRAWN | CHECKED | DATE | COMMENTS:   | nNN           | INITI        | ER DYNE                                                   |
|-------------------------------------------------|------|----------------------|-------|---------|------|-------------|---------------|--------------|-----------------------------------------------------------|
| DIMENSIONS ARE IN INCHES TOLERANCES:            | Α    | SUBMITTALS SENT      | ASR   |         | //   |             |               |              |                                                           |
| ANGULAR ±2.50° ONE-PLACE ±0.5 TWO-PLACE ±0.13   |      |                      |       |         |      |             |               |              | STEMS, INC                                                |
| 1110-11102 20.13                                |      |                      |       |         |      |             |               | Phone: 231-7 | d., Norton Shores, MI 49441<br>799-8760 Fax: 231-799-9690 |
| PROPRIETARY AND CONFIDENTIAL                    |      |                      |       |         |      |             |               |              |                                                           |
| THE INFORMATION CONTAINED IN                    |      |                      |       |         |      |             | PART NO.      |              |                                                           |
| THIS DRAWING IS THE SOLE                        |      |                      |       |         |      |             |               |              |                                                           |
| PROPERTY OF INTER DYNE SYSTEMS.                 |      |                      |       |         |      |             |               | SFC84        | $24 \cap E$                                               |
| ANY REPRODUCTION IN PART OR                     |      |                      |       |         |      |             |               | 31 CO4       | ·Z <del>4</del> -O1                                       |
| AS A WHOLE WITHOUT THE WRITTEN                  |      |                      |       |         |      | OTV. NI / A |               |              |                                                           |
| PERMISSION OF INTER DYNE SYSTEMS IS PROHIBITED. |      |                      |       |         |      | QTY: N/A    | MATERIAL: 180 | <b>SA</b>    | FINISH: <b>304 #4</b>                                     |