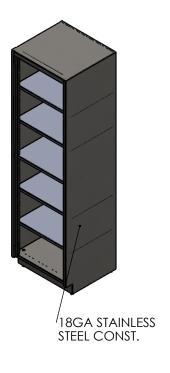

## **PRODUCT DIMENSIONS**

| UNLESS OTHERWISE SPECIFIED:                     | REV. | REVISION DESCRIPTION | DRAWN | CHECKED | DATE | COMMENTS:   | nNN           | INITI        | ER DYNE                                                   |
|-------------------------------------------------|------|----------------------|-------|---------|------|-------------|---------------|--------------|-----------------------------------------------------------|
| DIMENSIONS ARE IN INCHES TOLERANCES:            | Α    | SUBMITTALS SENT      | ASR   |         | //   |             |               |              |                                                           |
| ANGULAR ±2.50° ONE-PLACE ±0.5 TWO-PLACE ±0.13   |      |                      |       |         |      |             |               |              | STEMS, INC                                                |
| 1110-11102 20.13                                |      |                      |       |         |      |             |               | Phone: 231-7 | d., Norton Shores, MI 49441<br>799-8760 Fax: 231-799-9690 |
| PROPRIETARY AND CONFIDENTIAL                    |      |                      |       |         |      |             |               |              |                                                           |
| THE INFORMATION CONTAINED IN                    |      |                      |       |         |      |             | PART NO.      |              |                                                           |
| THIS DRAWING IS THE SOLE                        |      |                      |       |         |      |             |               |              |                                                           |
| PROPERTY OF INTER DYNE SYSTEMS.                 |      |                      |       |         |      |             |               | SFC84        | $24 \cap E$                                               |
| ANY REPRODUCTION IN PART OR                     |      |                      |       |         |      |             |               | 31 CO4       | ·Z <del>4</del> -O1                                       |
| AS A WHOLE WITHOUT THE WRITTEN                  |      |                      |       |         |      | OTV. NI / A |               |              |                                                           |
| PERMISSION OF INTER DYNE SYSTEMS IS PROHIBITED. |      |                      |       |         |      | QTY: N/A    | MATERIAL: 180 | <b>SA</b>    | FINISH: <b>304 #4</b>                                     |