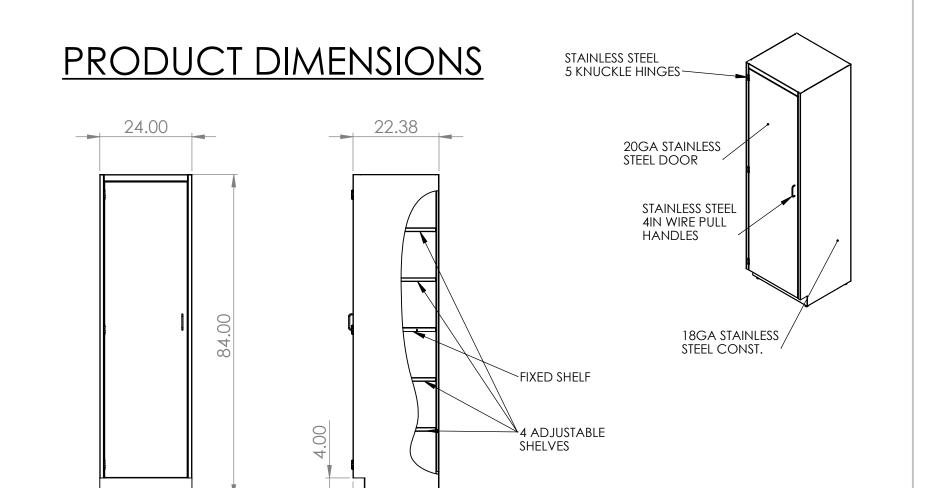

ADJUSTABLE/REMOVEABLE RUBBER BOTTOM FOOT

| UNLESS OTHERWISE SPECIFIED:                         | REV. | REVISION DESCRIPTION | DRAWN | CHECKED | DATE | COMMENTS: | nNll          | INITI                           | ER DYNE                                                   |
|-----------------------------------------------------|------|----------------------|-------|---------|------|-----------|---------------|---------------------------------|-----------------------------------------------------------|
| DIMENSIONS ARE IN INCHES TOLERANCES:                | Α    | SUBMITTALS SENT      | ASR   |         | //   |           |               |                                 |                                                           |
| ANGULAR ±2.50°<br>ONE-PLACE ±0.5<br>TWO-PLACE ±0.13 |