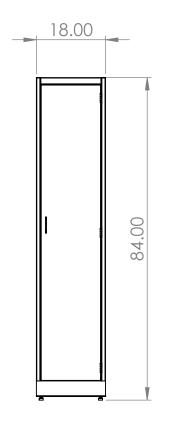

| STAINLESS STEEL<br>5 KNUCKLE HINGES         |  |
|---------------------------------------------|--|
| 20GA STAINLESS<br>STEEL DOOR                |  |
| STAINLESS STEEL<br>4IN WIRE PULL<br>HANDLES |  |
| 18GA STAINLESS<br>STEEL CONST.              |  |
| HELF                                        |  |