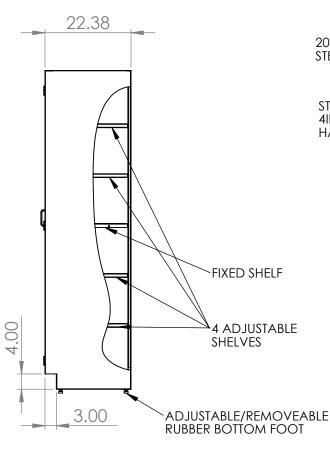

| STAINLESS STEEL<br>5 KNUCKLE HINGES         |  |
|---------------------------------------------|--|
| 20GA STAINLESS<br>STEEL DOOR                |  |
| STAINLESS STEEL<br>4IN WIRE PULL<br>HANDLES |  |
| 18GA STAINLESS<br>STEEL CONST.              |  |
| HELF                                        |  |