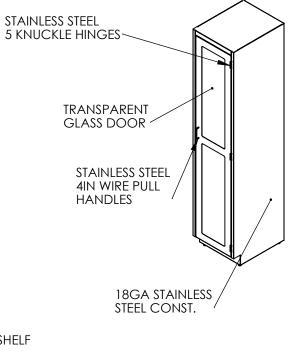

|  |                                                                                    | REV. | REVISION DESCRIPTION | DRAWN | CHECKED | DATE | COMMENTS:   |                                                                                  |                               |
|--|------------------------------------------------------------------------------------|------|----------------------|-------|---------|------|-------------|----------------------------------------------------------------------------------|-------------------------------|
|  | DIMENSIONS ARE IN INCHES TOLERANCES: ANGULAR ±2.50° ONE-PLACE ±0.5 TWO-PLACE ±0.13 | Α    | SUBMITTALS SENT      | ASR   |         | //   |             |                                                                                  | ER DYNE