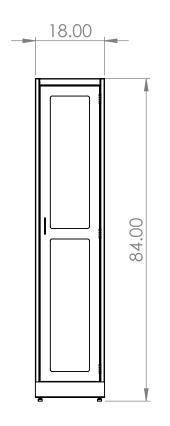

|  |                                                                                    | REV. | REVISION DESCRIPTION | DRAWN | CHECKED | DATE | COMMENTS:   |                                                                                  |                               |
|--|------------------------------------------------------------------------------------|------|----------------------|-------|---------|------|-------------|----------------------------------------------------------------------------------|-------------------------------|
|  | DIMENSIONS ARE IN INCHES TOLERANCES: ANGULAR ±2.50° ONE-PLACE ±0.5 TWO-PLACE ±0.13 | Α    | SUBMITTALS SENT      | ASR   |         | //   |             |                                                                                  | ER D