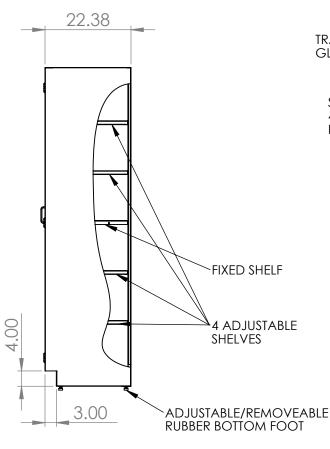

|  |                                                                                    | REV. | REVISION DESCRIPTION | DRAWN | CHECKED | DATE | COMMENTS:   |                                                                                  |                               |
|--|------------------------------------------------------------------------------------|------|----------------------|-------|---------|------|-------------|----------------------------------------------------------------------------------|-------------------------------|
|  | DIMENSIONS ARE IN INCHES TOLERANCES: ANGULAR ±2.50° ONE-PLACE ±0.5 TWO-PLACE ±0.13 | Α    | SUBMITTALS SENT      | ASR   |         | //   |             |                                                                                  | ER DYN