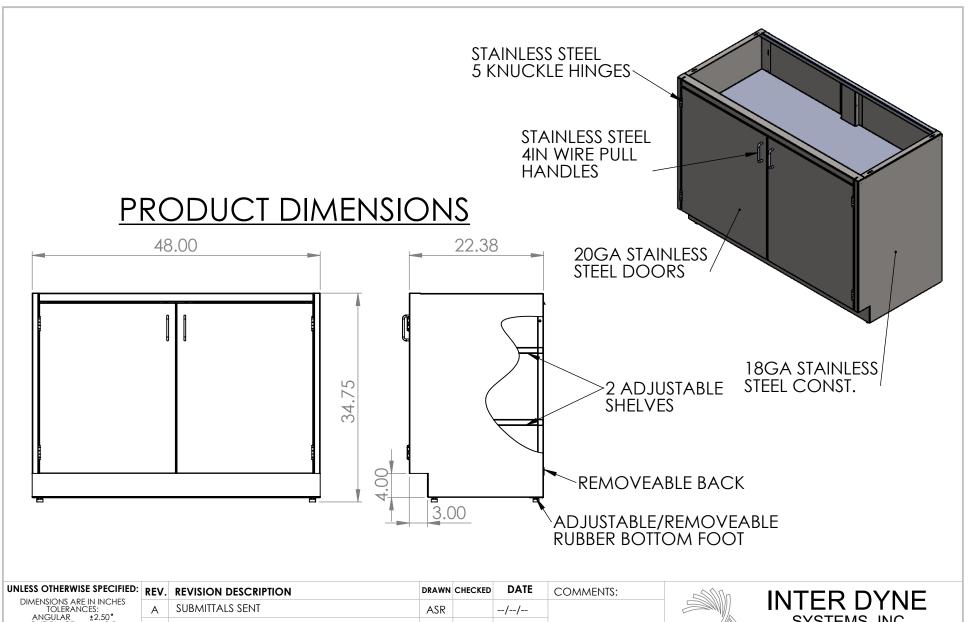

|                                                     | REV. | REVISION DESCRIPTION | DRAWN | CHECKED | DATE | COMMENTS:   | nAMM          | INITI                                                                                             | ED DVNE                       |
|-----------------------------------------------------|------|----------------------|-------|---------|------|-------------|---------------|---------------------------------------------------------------------------------------------------|-------------------------------|
| DIMENSIONS ARE IN INCHES TOLERANCES:                | Α    | SUBMITTALS SENT      | ASR   |         | //   |             |               |                                                                                                   | ER DYNE                       |
| ANGULAR ±2.50°<br>ONE-PLACE ±0.5<br>TWO-PLACE ±0.13 |      |                      |       |         |      |             |               | SYSTEMS, INC<br>676 E. Ellis Rd., Norton Shores, MI 4944<br>Phone: 231-799-8760 Fax: 231-799-9691 |                               |
|                                                     |      |                      |       |         |      |             |               |                                                                                                   |                               |
| PROPRIETARY AND CONFIDENTIAL                        |      |                      |       |         |      |             |               | 1110110. 201-                                                                                     | 777-0700 Fax. 231-777-7070    |
| THE INFORMATION CONTAINED IN                        |      |                      |       |         |      |             | PART NO.      |                                                                                                   |                               |
| THIS DRAWING IS THE SOLE                            |      |                      |       |         |      |             |               |                                                                                                   |                               |
| PROPERTY OF INTER DYNE SYSTEMS.                     |      |                      |       |         |      |             |               | SBC                                                                                               | 3 <i>51</i> 0                 |
| ANY REPRODUCTION IN PART OR                         |      |                      |       |         |      |             |               | SDC                                                                                               | JJ40                          |
| AS A WHOLE WITHOUT THE WRITTEN                      |      |                      |       |         |      | OTV. NI / A |               |                                                                                                   |                               |
| PERMISSION OF INTER DYNE                            |      |                      |       |         |      | QTY: N/A    | MATERIAL: 180 | • 4                                                                                               | FINISH, 204 #4                |
| SYSTEMS IS PROHIBITED.                              |      |                      |       |         |      | •           | MATERIAL: 180 | 7A                                                                                                | FINISH: <b>304</b> # <b>4</b> |