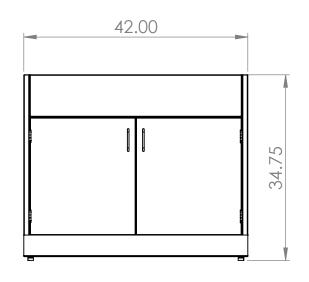

## **PRODUCT DIMENSIONS**

| UNLESS OTHERWISE SPECIFIED:          | REV. | REVISION DESCRIPTION | DRAWN | CHECKED | DATE | COMMENTS:   | nIIII         | INITI           |                                                           |
|--------------------------------------|------|----------------------|-------|---------|------|-------------|---------------|-----------------|-----------------------------------------------------------|
| DIMENSIONS ARE IN INCHES TOLERANCES: | Α    | SUBMITTALS SENT      | ASR   |         | //   |             |               | 117 11          | ER DYNE                                                   |
| ANGULAR ±2.50°<br>ONE-PLACE ±0.5     |      |                      |       |         |      |             |               |                 | STEMS, INC                                                |
| TWO-PLACE ±0.13                      |      |                      |       |         |      |             |               | 676 E. Ellis Ro | d., Norton Shores, MI 49441<br>799-8760 Fax: 231-799-9690 |
| PROPRIETARY AND CONFIDENTIAL         |      |                      |       |         |      |             |               | 1110110. 2017   | 77-0700 T GX. 231-777-7070                                |
| THE INFORMATION CONTAINED IN         |      |                      |       |         |      |             | PART NO.      |                 |                                                           |
| THIS DRAWING IS THE SOLE             |      |                      |       |         |      |             | .,            |                 |                                                           |
| PROPERTY OF INTER DYNE SYSTEMS       |      |                      |       |         |      |             |               | CB ( 3 E        | 12 CV                                                     |
| ANY REPRODUCTION IN PART OR          |      |                      |       |         |      |             | SBC3542-SK    |                 |                                                           |
| AS A WHOLE WITHOUT THE WRITTEN       |      |                      |       |         |      | OTV. NI / A |               |                 |                                                           |
| PERMISSION OF INTER DYNE             |      |                      |       |         |      | QTY: N/A    | MAATEDIAL 10/ | ~ A             | FINICIA 204 #4                                            |
| SYSTEMS IS PROHIBITED.               |      |                      |       |         |      | •           | MATERIAL: 180 | <b>∍</b> A      | FINISH: <b>304 #4</b>                                     |