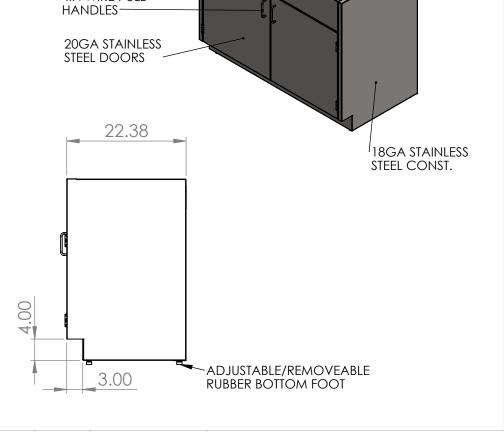

## **PRODUCT DIMENSIONS**

| UNLESS OTHERWISE SPECIFIED:          | REV. | REVISION DESCRIPTION | DRAWN | CHECKED | DATE | COMMENTS:   | nIIII         | INITI           |                                                           |
|--------------------------------------|------|----------------------|-------|---------|------|-------------|---------------|-----------------|-----------------------------------------------------------|
| DIMENSIONS ARE IN INCHES TOLERANCES: | Α    | SUBMITTALS SENT      | ASR   |         | //   |             |               | 117 11          | ER DYNE                                                   |
| ANGULAR ±2.50°<br>ONE-PLACE ±0.5     |      |                      |       |         |      |             |               |                 | STEMS, INC                                                |
| TWO-PLACE ±0.13                      |      |                      |       |         |      |             |               | 676 E. Ellis Ro | d., Norton Shores, MI 49441<br>799-8760 Fax: 231-799-9690 |
| PROPRIETARY AND CONFIDENTIAL         |      |                      |       |         |      |             |               | 1110110. 2017   | 77-0700 T GX. 231-777-7070                                |
| THE INFORMATION CONTAINED IN         |      |                      |       |         |      |             | PART NO.      |                 |                                                           |
| THIS DRAWING IS THE SOLE             |      |                      |       |         |      |             | .,            |                 |                                                           |
| PROPERTY OF INTER DYNE SYSTEMS       |      |                      |       |         |      |             |               | CB ( 3 E        | 12 CV                                                     |
| ANY REPRODUCTION IN PART OR          |      |                      |       |         |      |             | SBC3542-SK    |                 |                                                           |
| AS A WHOLE WITHOUT THE WRITTEN       |      |                      |       |         |      | OTV. NI / A |               |                 |                                                           |
| PERMISSION OF INTER DYNE             |      |                      |       |         |      | QTY: N/A    | MAATEDIAL 10/ | ~ A             | FINICIA 204 #4                                            |
| SYSTEMS IS PROHIBITED.               |      |                      |       |         |      | •           | MATERIAL: 180 | <b>∍</b> A      | FINISH: <b>304 #4</b>                                     |

STAINLESS STEEL 5 KNUCKLE HINGES \

> STAINLESS STEEL 4IN WIRE PULL