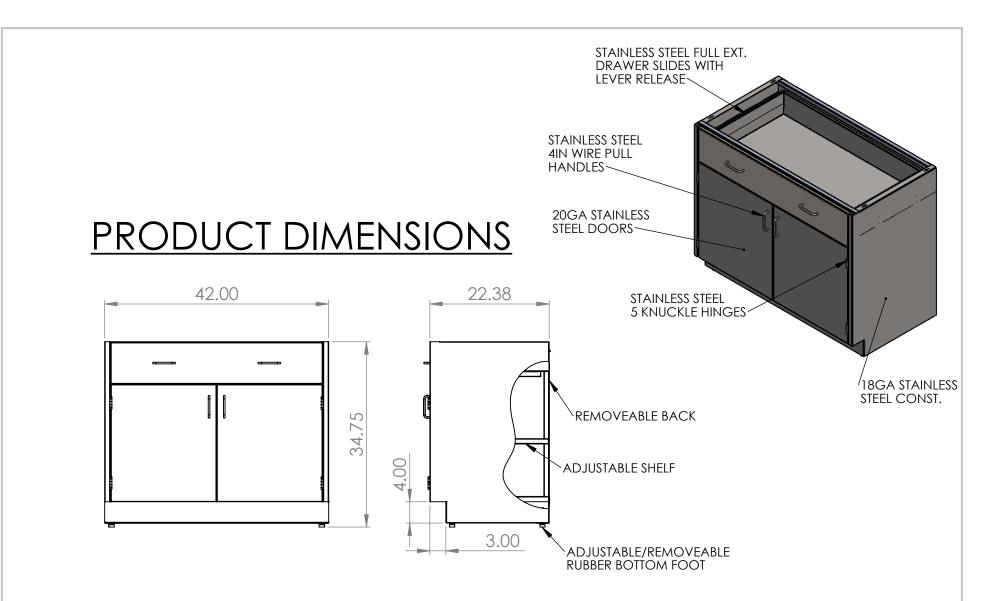

|                                                    | REV. | REVISION DESCRIPTION | DRAWN | CHECKED | DATE | COMMENTS: | n/I/I/22      | INITI                           | ER DYNE                                                   |
|----------------------------------------------------|------|----------------------|-------|---------|------|-----------|---------------|---------------------------------|-----------------------------------------------------------|
| DIMENSIONS ARE IN INCHES TOLERANCES:               | Α    | SUBMITTALS SENT      | ASR   |         | //   |           |               |                                 |                                                           |
| ANGULAR ±2.50°<br>ONE-PLACE ±0.5                   |      |                      |       |         |      |           |               |                                 | STEMS, INC                                                |
| TWO-PLACE ±0.13                                    |      |                      |       |         |      |           |               | 676 E. Ellis Ro<br>Phone: 231-7 | d., Norton Shores, MI 49441<br>799-8760 Fax: 231-799-9690 |
| PROPRIETARY AND CONFIDENTIAL                       |      |                      |       |         |      |           | ~ ~ ~ ~       |                                 | 7, 6, 66 ; 6, 4 26 ; 7, 7, 7, 6, 6                        |
| THE INFORMATION CONTAINED IN                       |      |                      |       |         |      |           | PART NO.      |                                 |                                                           |
| THIS DRAWING IS THE SOLE                           |      |                      |       |         |      |           |               |                                 |                                                           |
| PROPERTY OF INTER DYNE SYSTEMS.                    |      |                      |       |         |      |           |               | SBC3                            | 510_R                                                     |
| ANY REPRODUCTION IN PART OR                        |      |                      |       |         |      |           |               |                                 | J <del>4</del> Z-D                                        |
| AS A WHOLE WITHOUT THE WRITTEN                     |      |                      |       |         |      | QTY: N/A  |               |                                 |                                                           |
| PERMISSION OF INTER DYNE<br>SYSTEMS IS PROHIBITED. |      |                      |       |         |      | QII. N/A  | MATERIAL: 180 | GA                              | FINISH: <b>304 #4</b>                                     |