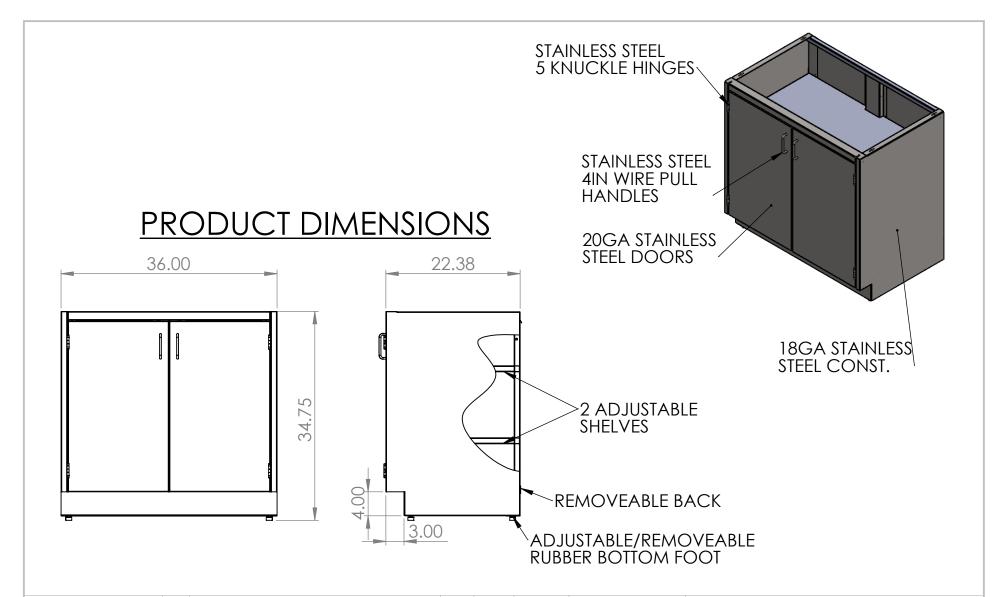

|                                      | REV. | REVISION DESCRIPTION | DRAWN | CHECKED | DATE | COMMENTS:   | nAMA          | INITI           |                                                           |
|--------------------------------------|------|----------------------|-------|---------|------|-------------|---------------|-----------------|-----------------------------------------------------------|
| DIMENSIONS ARE IN INCHES TOLERANCES: | Α    | SUBMITTALS SENT      | ASR   |         | //   |             |               |                 | ER DYNE                                                   |
| ANGULAR ±2.50°<br>ONE-PLACE ±0.5     |      |                      |       |         |      |             |               |                 | STEMS, INC                                                |
| TWO-PLACE ±0.13                      |      |                      |       |         |      |             |               | 676 E. Ellis Ro | d., Norton Shores, MI 49441<br>799-8760 Fax: 231-799-9690 |
| PROPRIETARY AND CONFIDENTIAL         | -    |                      |       |         |      |             | - / /         | 1110110. 201 /  | 77 07 00 T dx. 201 777 7070                               |
| THE INFORMATION CONTAINED IN         |      |                      |       |         |      |             | PART NO.      |                 |                                                           |
| THIS DRAWING IS THE SOLE             |      |                      |       |         |      |             |               |                 |                                                           |
| PROPERTY OF INTER DYNE SYSTEMS.      |      |                      |       |         |      |             |               | CBC             | 2524                                                      |
| ANY REPRODUCTION IN PART OR          |      |                      |       |         |      |             | SBC3536       |                 |                                                           |
| AS A WHOLE WITHOUT THE WRITTEN       |      |                      |       |         |      | OTV. NI / A |               |                 |                                                           |
| PERMISSION OF INTER DYNE             |      |                      |       |         |      | QTY: N/A    | MATERIAL: 180 | • •             | FINISH 204 #4                                             |
| SYSTEMS IS PROHIBITED.               |      |                      |       |         |      |             | MAIERIAL: 180 | 7 <b>A</b>      | FINISH: <b>304 #4</b>                                     |