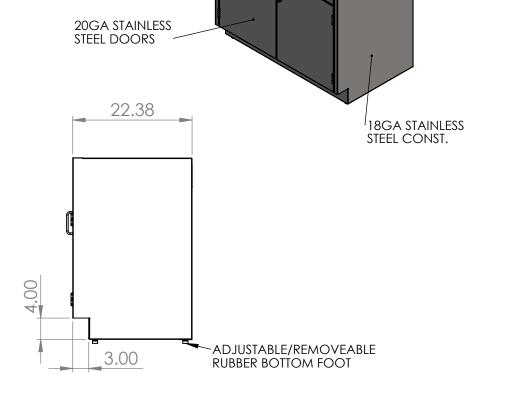

## **PRODUCT DIMENSIONS**

STAINLESS STEEL 5 KNUCKLE HINGES

STAINLESS STEEL 4IN WIRE PULL HANDLES

|                                                             | ESS OTHERWISE SPECIFIED:                                                           | REV. | REVISION DESCRIPTION | DRAWN | CHECKED | DATE | COMMENTS: | nNN           | INIT                                                                               |                            |
|-------------------------------------------------------------|------------------------------------------------------------------------------------|------|----------------------|-------|---------|------|-----------|---------------|------------------------------------------------------------------------------------|----------------------------|
|                                                             | DIMENSIONS ARE IN INCHES TOLERANCES:                                               | Α    | SUBMITTALS SENT      | ASR   |         | //   |           |               |                                                                                    | ER DYNE                    |
|                                                             | ANGULAR ±2.50°<br>ONE-PLACE ±0.5<br>TWO-PLACE ±0.13                                |      |                      |       |         |      |           |               | SYSTEMS, INC                                                                       |                            |
|                                                             |                                                                                    |      |                      |       |         |      |           |               | 676 E. Ellis Rd., Norton Shores, MI 49441<br>Phone: 231-799-8760 Fax: 231-799-9690 |                            |
| PRO                                                         | PROPRIETARY AND CONFIDENTIAL THE INFORMATION CONTAINED IN THIS DRAWING IS THE SOLE |      |                      |       |         |      |           | PART NO.      | 1110116. 231-7                                                                     | 777-0700 Tax. 231-777-7070 |
|                                                             |                                                                                    |      |                      |       |         |      |           |               |                                                                                    |                            |
| 1                                                           |                                                                                    |      |                      |       |         |      |           |               | SBC3536-SK                                                                         |                            |
| PROPERTY OF INTER DYNE SYSTEMS. ANY REPRODUCTION IN PART OR |                                                                                    |      |                      |       |         |      |           |               |                                                                                    |                            |
|                                                             |                                                                                    |      |                      |       |         |      | QTY: N/A  | 3DC3330-3K    |                                                                                    |                            |
|                                                             | AS A WHOLE WITHOUT THE WRITTEN PERMISSION OF INTER DYNE SYSTEMS IS PROHIBITED.     |      |                      |       |         |      |           |               |                                                                                    |                            |
|                                                             |                                                                                    |      |                      |       |         |      |           | MATERIAL: 180 | ~ A                                                                                | FINISH, 204 #4             |
|                                                             |                                                                                    |      |                      |       |         |      |           | MAIERIAL: 180 | JA                                                                                 | FINISH: <b>304 #4</b>      |