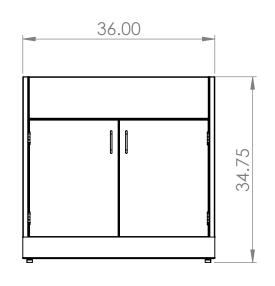

## **PRODUCT DIMENSIONS**

STAINLESS STEEL 5 KNUCKLE HINGES

STAINLESS STEEL 4IN WIRE PULL HANDLES

|                                                             | ESS OTHERWISE SPECIFIED:                                                           | REV. | REVISION DESCRIPTION | DRAWN | CHECKED | DATE | COMMENTS: | nNN           | INIT                                                                               |                            |
|-------------------------------------------------------------|------------------------------------------------------------------------------------|------|----------------------|-------|---------|------|-----------|---------------|------------------------------------------------------------------------------------|----------------------------|
|                                                             | DIMENSIONS ARE IN INCHES TOLERANCES:                                               | Α    | SUBMITTALS SENT      | ASR   |         | //   |           |               |                                                                                    | ER DYNE                    |
|                                                             | ANGULAR ±2.50°<br>ONE-PLACE ±0.5<br>TWO-PLACE ±0.13                                |      |                      |       |         |      |           |               | SYSTEMS, INC                                                                       |                            |
|                                                             |                                                                                    |      |                      |       |         |      |           |               | 676 E. Ellis Rd., Norton Shores, MI 49441<br>Phone: 231-799-8760 Fax: 231-799-9690 |                            |
| PRO                                                         | PROPRIETARY AND CONFIDENTIAL THE INFORMATION CONTAINED IN THIS DRAWING IS THE SOLE |      |                      |       |         |      |           | PART NO.      | 1110116. 231-7                                                                     | 777-0700 Tax. 231-777-7070 |
|                                                             |                                                                                    |      |                      |       |         |      |           |               |                                                                                    |                            |
| 1                                                           |                                                                                    |      |                      |       |         |      |           |               | SBC3536-SK                                                                         |                            |
| PROPERTY OF INTER DYNE SYSTEMS. ANY REPRODUCTION IN PART OR |                                                                                    |      |                      |       |         |      |           |               |                                                                                    |                            |
|                                                             |                                                                                    |      |                      |       |         |      | QTY: N/A  | 3DC3330-3K    |                                                                                    |                            |
|                                                             | AS A WHOLE WITHOUT THE WRITTEN PERMISSION OF INTER DYNE SYSTEMS IS PROHIBITED.     |      |                      |       |         |      |           |               |                                                                                    |                            |
|                                                             |                                                                                    |      |                      |       |         |      |           | MATERIAL: 180 | ~ A                                                                                | FINISH, 204 #4             |
|                                                             |                                                                                    |      |                      |       |         |      |           | MAIERIAL: 180 | JA                                                                                 | FINISH: <b>304 #4</b>      |