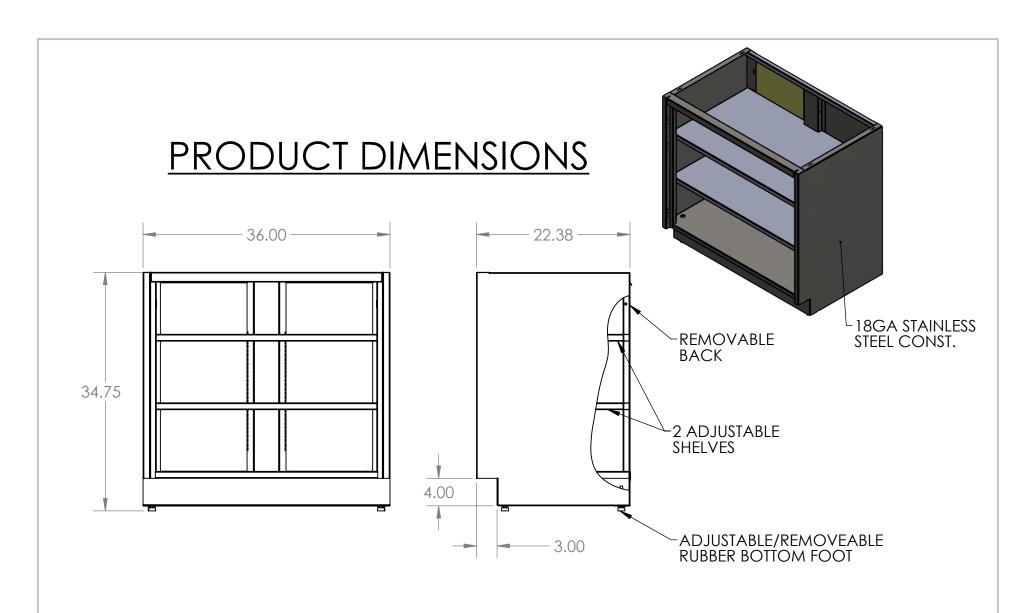

| UNLESS OTHERWISE SPECIFIED:                                   | REV. | REVISION DESCRIPTION | DRAWN | CHECKED | DATE | COMMENTS:         | nAMM          | INITI        |                                           |
|---------------------------------------------------------------|------|----------------------|-------|---------|------|-------------------|---------------|--------------|-------------------------------------------|
| DIMENSIONS ARE IN INCHES<br>TOLERANCES:<br>ANGULAR ±2.50°     | Α    | SUBMITTALS SENT      | ASR   |         | //   |                   |               |              | ER DYNE                                   |
| ANGULAR ±2.50° ONE-PLACE ±0.5 TWO-PLACE ±0.13                 |      |                      |       |         |      |                   |               |              | STEMS, INC<br>I., Norton Shores, MI 49441 |
|                                                               |      |                      |       |         |      |                   |               | Phone: 231-7 | 799-8760 Fax: 231-799-9690                |
| THE INFORMATION CONTAINED IN                                  |      |                      |       |         |      |                   | PART NO.      |              |                                           |
| THIS DRAWING IS THE SOLE                                      |      |                      |       |         |      |                   | I AKI NO.     |              |                                           |
| PROPERTY OF INTER DYNE SYSTEMS.                               |      |                      |       |         |      |                   |               | SBC35        | 34_OF                                     |
| ANY REPRODUCTION IN PART OR<br>AS A WHOLE WITHOUT THE WRITTEN |      |                      |       |         |      |                   |               | 30000        | 30-01                                     |
| PERMISSION OF INTER DYNE                                      |      |                      |       |         |      | QTY: N/A          |               |              |                                           |
| SYSTEMS IS PROHIBITED.                                        |      |                      |       |         |      | <b>Q</b> 11111,71 | MATERIAL: 180 | GA           | FINISH: <b>304</b> # <b>4</b>             |