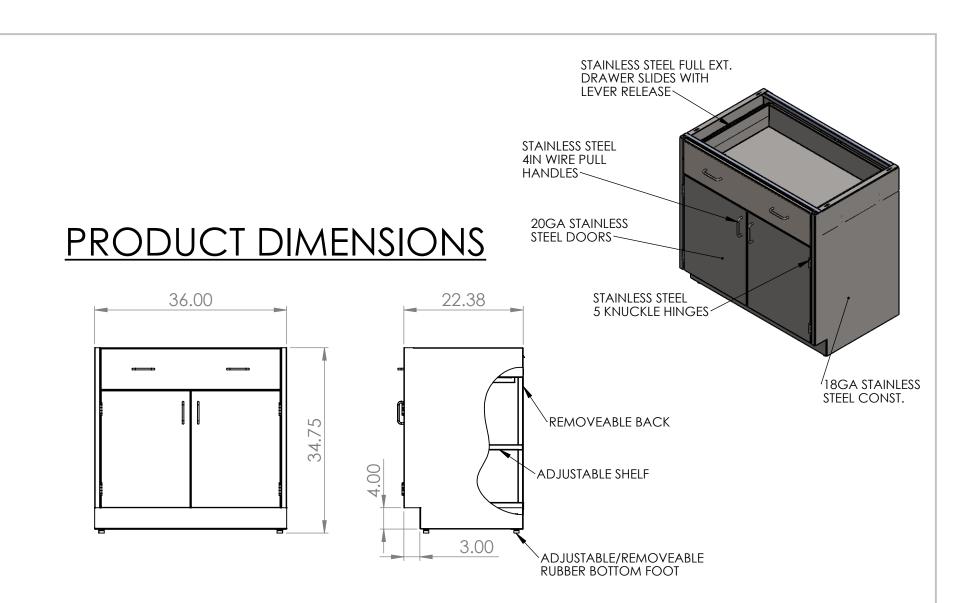

|                                                                                    | REV. | REVISION DESCRIPTION | DRAWN | CHECKED | DATE | COMMENTS: | nMiles        | INITI                                                                                                   | ED DVNE                       |
|------------------------------------------------------------------------------------|------|----------------------|-------|---------|------|-----------|---------------|---------------------------------------------------------------------------------------------------------|-------------------------------|
| DIMENSIONS ARE IN INCHES TOLERANCES: ANGULAR 22.50° ONE-PLACE ±0.5 TWO-PLACE ±0.13 | Α    | SUBMITTALS SENT      | ASR   |         | //   |           |               | INTER DYNE SYSTEMS, INC 676 E. Ellis Rd., Norton Shores, MI 49441 Phone: 231-799-8760 Fax: 231-799-9690 |                               |
|                                                                                    |      |                      |       |         |      |           |               |                                                                                                         |                               |
|                                                                                    |      |                      |       |         |      |           |               |                                                                                                         |                               |
| PROPRIETARY AND CONFIDENTIAL                                                       |      |                      |       |         |      | _         |               |                                                                                                         |                               |
| THE INFORMATION CONTAINED IN                                                       |      |                      |       |         |      |           | PART NO.      |                                                                                                         |                               |
| THIS DRAWING IS THE SOLE                                                           |      |                      |       |         |      |           |               |                                                                                                         |                               |
| PROPERTY OF INTER DYNE SYSTEMS.                                                    |      |                      |       |         |      |           |               | CBC3                                                                                                    | 524 B                         |
| ANY REPRODUCTION IN PART OR                                                        |      |                      |       |         |      |           | SBC3536-B     |                                                                                                         |                               |
| AS A WHOLE WITHOUT THE WRITTEN                                                     |      |                      |       |         |      | OTV: NI/A |               |                                                                                                         |                               |
| PERMISSION OF INTER DYNE                                                           |      |                      |       |         |      | QTY: N/A  | MATERIAL: 180 | C A                                                                                                     | FINISH 204 #4                 |
| SYSTEMS IS PROHIBITED.                                                             |      |                      |       |         |      |           | MAIERIAL: 180 | JA                                                                                                      | FINISH: <b>304</b> # <b>4</b> |