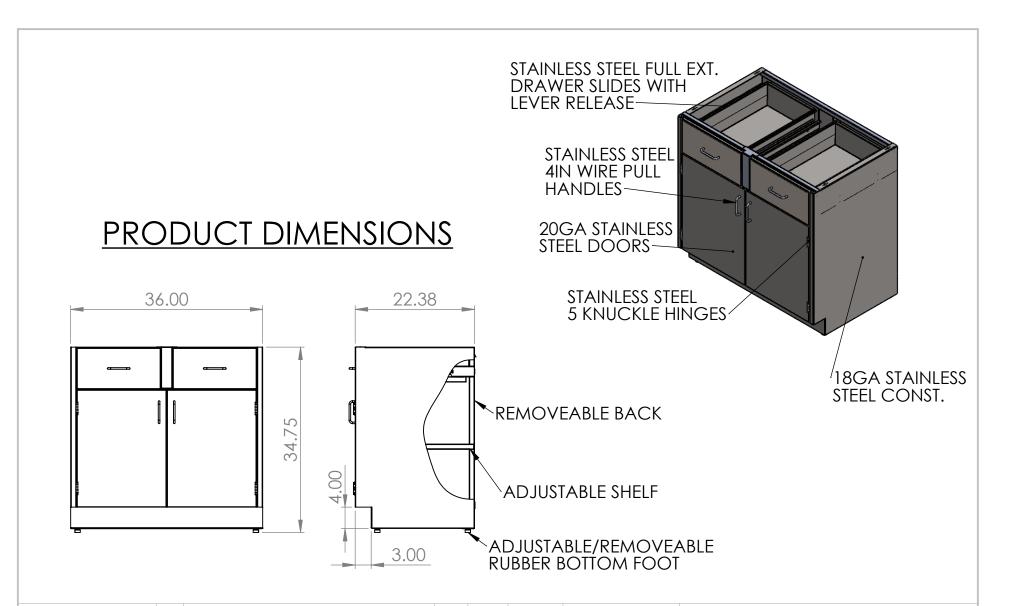

|                                                           | REV. | REVISION DESCRIPTION | DRAWN | CHECKED | DATE | COMMENTS: | nNIV          | INITI        | ER DYNE                                   |
|-----------------------------------------------------------|------|----------------------|-------|---------|------|-----------|---------------|--------------|-------------------------------------------|
| DIMENSIONS ARE IN INCHES<br>TOLERANCES:<br>ANGULAR ±2.50° | Α    | SUBMITTALS SENT      | ASR   |         | //   |           |               |              |                                           |
| ONE-PLACE ±0.5<br>TWO-PLACE ±0.13                         |      |                      |       |         |      |           |               |              | STEMS, INC<br>J., Norton S