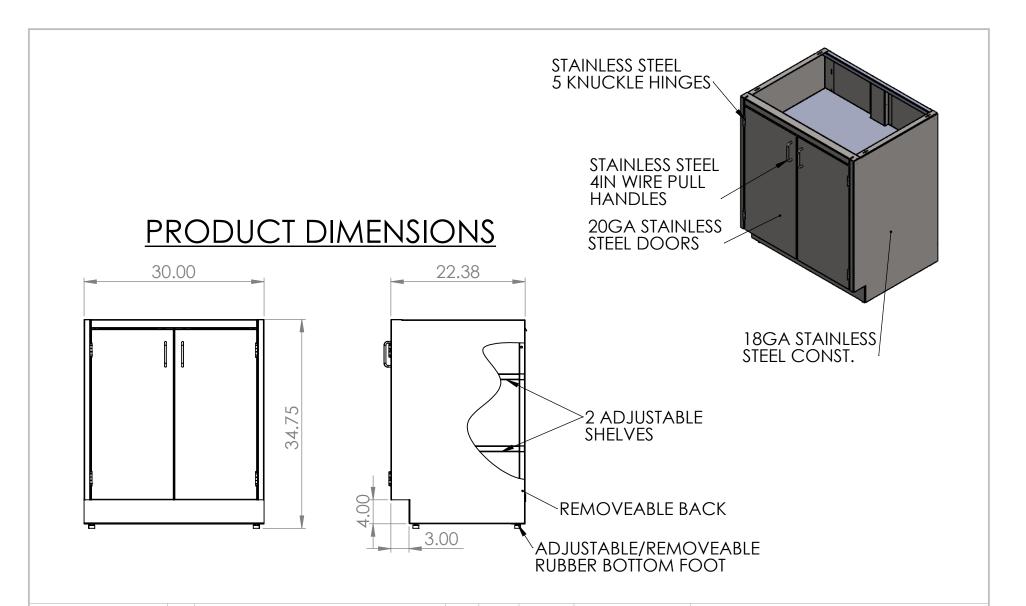

|      |                                                            | REV. | REVISION DESCRIPTION | DRAWN | CHECKED | DATE | COMMENTS: | nMM2          | INITI        |                                           |
|------|------------------------------------------------------------|------|----------------------|-------|---------|------|-----------|---------------|--------------|-------------------------------------------|
|      | DIMENSIONS ARE IN INCHES<br>TOLERANCES:<br>ANGULAR ±2.50°  | Α    | SUBMITTALS SENT      | ASR   |         | //   |           |               |              | ER DYNE                                   |
|      | ANGULAR ±2.50° ONE-PLACE ±0.5 TWO-PLACE ±0.13              |      |                      |       |         |      |           |               |