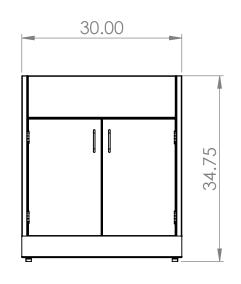

## **PRODUCT DIMENSIONS**

STAINLESS STEEL 5 KNUCKLE HINGES \

STAINLESS STEEL

|                                                           | REV. | REVISION DESCRIPTION | DRAWN | CHECKED | DATE | COMMENTS: | nMM2          | INITI        |                                           |
|-----------------------------------------------------------|------|----------------------|-------|---------|------|-----------|---------------|--------------|-------------------------------------------|
| DIMENSIONS ARE IN INCHES<br>TOLERANCES:<br>ANGULAR ±2.50° | Α    | SUBMITTALS SENT      | ASR   |         | //   |           |               |              | ER DYNE                                   |
| ANGULAR ±2.50° ONE-PLACE ±0.5 TWO-PLACE ±0.13             |      |                      |       |         |      |           |               |              | STEMS, INC<br>d., Norton Shores, MI 49441 |
|                                                           |      |                      |       |         |      |           |               | Phone: 231-7 | 799-8760 Fax: 231-799-9690                |
| PROPRIETARY AND CONFIDENTIAL                              |      |                      |       |         |      |           | D 4 DE 110    |              |                                           |
| THE INFORMATION CONTAINED IN                              |      |                      |       |         |      |           | PART NO.      |              |                                           |
| THIS DRAWING IS THE SOLE                                  |      |                      |       |         |      |           |               |              |                                           |
| PROPERTY OF INTER DYNE SYSTEMS.                           |      |                      |       |         |      |           |               | SBC35        | 30 CK                                     |
| ANY REPRODUCTION IN PART OR                               |      |                      |       |         |      |           |               | SDCSC        | )5U-3N                                    |
| AS A WHOLE WITHOUT THE WRITTEN                            |      |                      |       |         |      | OTV. NI/A |               |              |                                           |
| PERMISSION OF INTER DYNE SYSTEMS IS PROHIBITED.           |      |                      |       |         |      | QTY: N/A  | MATERIAL: 180 | <b>S</b> A   | FINISH: 304 #4                            |