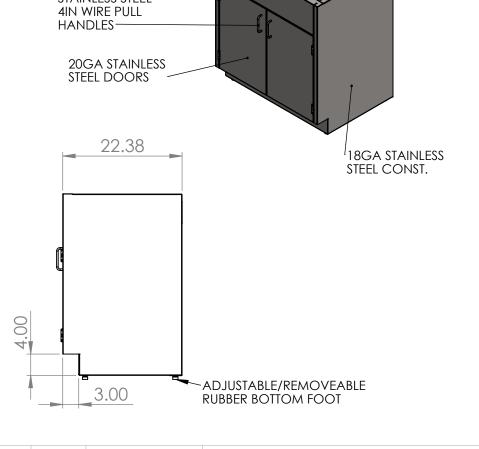

## **PRODUCT DIMENSIONS**

STAINLESS STEEL 5 KNUCKLE HINGES \

STAINLESS STEEL

|                                                           | REV. | REVISION DESCRIPTION | DRAWN | CHECKED | DATE | COMMENTS: | nMM2          | INITI        |                                           |
|-----------------------------------------------------------|------|----------------------|-------|---------|------|-----------|---------------|--------------|-------------------------------------------|
| DIMENSIONS ARE IN INCHES<br>TOLERANCES:<br>ANGULAR ±2.50° | Α    | SUBMITTALS SENT      | ASR   |         | //   |           |               |              | ER DYNE                                   |
| ANGULAR ±2.50° ONE-PLACE ±0.5 TWO-PLACE ±0.13             |      |                      |       |         |      |           |               |              | STEMS, INC<br>d., Norton Shores, MI 49441 |
|                                                           |      |                      |       |         |      |           |               | Phone: 231-7 | 799-8760 Fax: 231-799-9690                |
| PROPRIETARY AND CONFIDENTIAL                              |      |                      |       |         |      |           | D 4 DE 110    |              |                                           |
| THE INFORMATION CONTAINED IN                              |      |                      |       |         |      |           | PART NO.      |              |                                           |
| THIS DRAWING IS THE SOLE                                  |      |                      |       |         |      |           |               |              |                                           |
| PROPERTY OF INTER DYNE SYSTEMS.                           |      |                      |       |         |      |           |               | SBC35        | 30 CK                                     |
| ANY REPRODUCTION IN PART OR                               |      |                      |       |         |      |           |               | SDCSC        | )5U-3N                                    |
| AS A WHOLE WITHOUT THE WRITTEN                            |      |                      |       |         |      | OTV. NI/A |               |              |                                           |
| PERMISSION OF INTER DYNE SYSTEMS IS PROHIBITED.           |      |                      |       |         |      | QTY: N/A  | MATERIAL: 180 | <b>S</b> A   | FINISH: 304 #4                            |