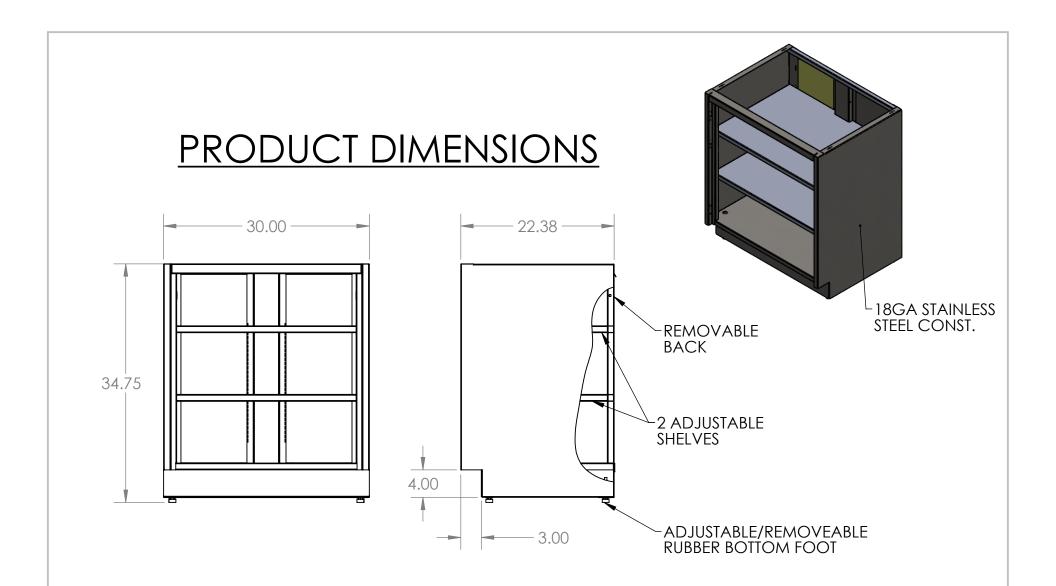

| REV. | REVISION DESCRIPTION | DRAWN             | CHECKED               | DATE                  | COMMENTS:               | nNN                     | INITI                             |                                                                              |
|------|----------------------|-------------------|-----------------------|-----------------------|-------------------------|-------------------------|-----------------------------------|------------------------------------------------------------------------------|
| Α    | SUBMITTALS SENT      | ASR               |                       | //                    |                         |                         |                                   | ER DYNE                                                                      |
|      |                      |                   |                       |                       |                         |                         |                                   | STEMS, INC                                                                   |
|      |                      |                   |                       |                       |                         |                         | Phone: 231-7                      | 99-8760 Fax: 231-799-9690                                                    |
|      |                      |                   |                       |                       |                         | D 4 DE 110              |                                   |                                                                              |
|      |                      |                   |                       |                       |                         | PARI NO.                |                                   |                                                                              |
|      |                      |                   |                       |                       |                         |                         |                                   |                                                                              |
|      |                      |                   |                       |                       |                         |                         | <b>CB</b> ←25                     | 30_○F                                                                        |
|      |                      |                   |                       |                       |                         |                         | 30033                             | JU-U1                                                                        |
|      |                      |                   |                       |                       | OTV. NI / A             |                         |                                   |                                                                              |
|      |                      |                   |                       |                       | QII. N/A                | MATERIAL: 180           | GA                                | FINISH: 304 #4                                                               |
|      |                      | A SUBMITTALS SENT | A SUBMITTALS SENT ASR | A SUBMITTALS SENT ASR | A SUBMITTALS SENT ASR// | A SUBMITTALS SENT ASR// | A SUBMITTALS SENT ASR//- PART NO. | A SUBMITTALS SENT  ASR//-  SYS 676 E. Ellis Rd Phone: 231-7  PART NO.  SBC35 |