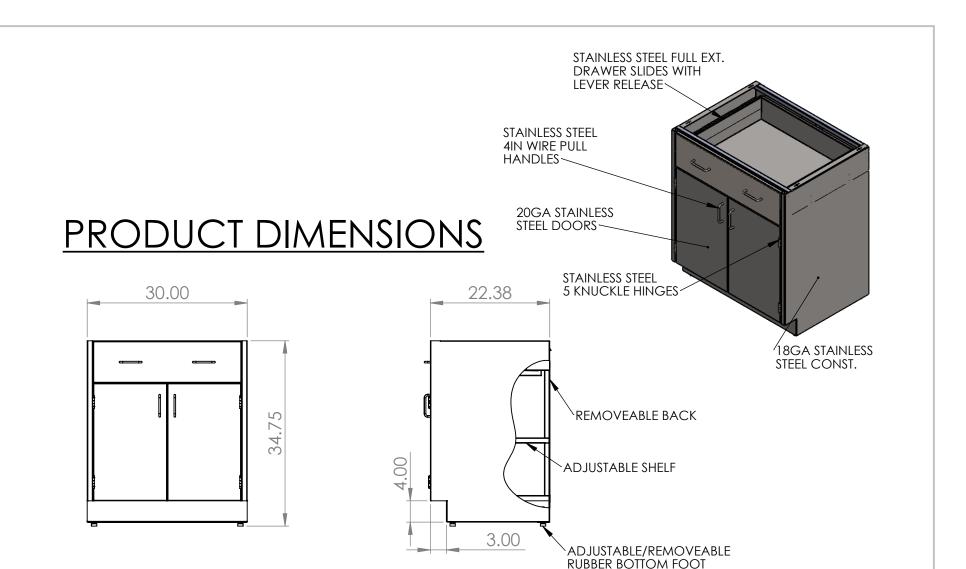

|                                                                                    | REV. | REVISION DESCRIPTION | DRAWN | CHECKED | DATE | COMMENTS: | nNll          | INITI                                                                                                   | ED DVNE         |
|------------------------------------------------------------------------------------|------|----------------------|-------|---------|------|-----------|---------------|---------------------------------------------------------------------------------------------------------|-----------------|
| DIMENSIONS ARE IN INCHES TOLERANCES: ANGULAR 22.50° ONE-PLACE ±0.5 TWO-PLACE ±0.13 | Α    | SUBMITTALS SENT      | ASR   |         | //   |           |               | INTER DYNE SYSTEMS, INC 676 E. Ellis Rd., Norton Shores, MI 49441 Phone: 231-799-8760 Fax: 231-799-9690 |                 |
|                                                                                    |      |                      |       |         |      |           |               |                                                                                                         |                 |
|                                                                                    |      |                      |       |         |      |           |               |                                                                                                         |                 |
| PROPRIETARY AND CONFIDENTIAL                                                       |      |                      |       |         |      | _         |               |                                                                                                         |                 |
| THE INFORMATION CONTAINED IN                                                       |      |                      |       |         |      |           | PART NO.      |                                                                                                         |                 |
| THIS DRAWING IS THE SOLE                                                           |      |                      |       |         |      |           |               |                                                                                                         |                 |
| PROPERTY OF INTER DYNE SYSTEMS.                                                    |      |                      |       |         |      |           |               | CBC3                                                                                                    | 53∩ B           |
| ANY REPRODUCTION IN PART OR                                                        |      |                      |       |         |      |           | SBC3530-B     |                                                                                                         |                 |
| AS A WHOLE WITHOUT THE WRITTEN                                                     |      |                      |       |         |      | QTY: N/A  |               |                                                                                                         |                 |
| PERMISSION OF INTER DYNE                                                           |      |                      |       |         |      | QII. N/A  | MATERIAL: 180 | C A                                                                                                     | FINISH: 304 #4  |
| SYSTEMS IS PROHIBITED.                                                             |      |                      |       |         |      |           | MATERIAL. 10  | GA                                                                                                      | FIINISM. 304 #4 |