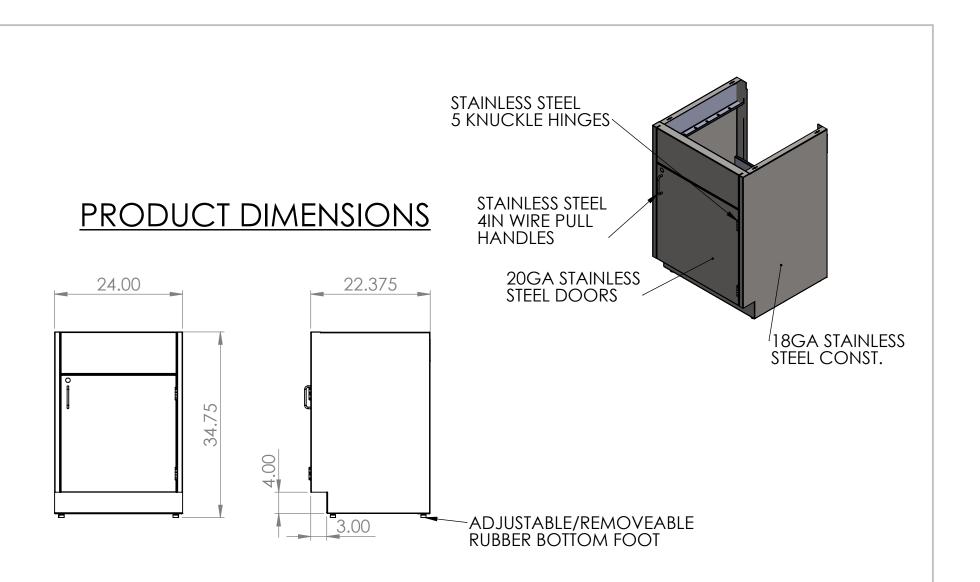

| REV. | REVISION DESCRIPTION | DRAWN             | CHECKED               | DATE                  | COMMENTS:               |                                                                |                                                                     |
|------|----------------------|-------------------|-----------------------|-----------------------|-------------------------|----------------------------------------------------------------|---------------------------------------------------------------------|
| Α    | SUBMITTALS SENT      | ASR               |                       | //                    |                         |                                                                | ER DYNE                                                             |
|      |                      |                   |                       |                       |                         |                                                                | YSTEMS, INC                                                         |
|      |                      |                   |                       |                       |                         | 676 E. Ellis Rd., Norton Shores<br>Phone: 231-799-8760 Fax: 23 | 1-799-8760 Fax: 231-799-9690                                        |
|      |                      |                   |                       |                       | *                       | PART NO.                                                       |                                                                     |
|      |                      |                   |                       |                       |                         | SBC3524-SK-RH                                                  |                                                                     |
|      |                      |                   |                       |                       | OTV 11/4                |                                                                |                                                                     |
|      |                      |                   |                       |                       | QIY: N/A                | MATERIAL: 18GA                                                 | FINISH: 304 #4                                                      |
|      | A                    | A SUBMITTALS SENT | A SUBMITTALS SENT ASR | A SUBMITTALS SENT ASR | A SUBMITTALS SENT ASR// | A SUBMITTALS SENT ASR//                                        | A SUBMITTALS SENT  ASR//- S 676 E. Ellis Phone: 23  PART NO.  SBC35 |