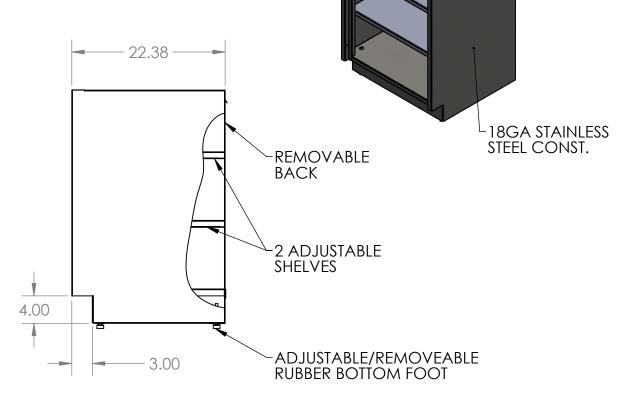

|                                                           |                                                                                                            | REV. | REVISION DESCRIPTION | DRAWN | CHECKED | DATE | COMMENTS: | nNN2                    | INITI        |                                                           |
|-----------------------------------------------------------|------------------------------------------------------------------------------------------------------------|------|----------------------|-------|---------|------|-----------|-------------------------|--------------|-----------------------------------------------------------|
| DIMENSIONS ARE IN INCHES<br>TOLERANCES:<br>ANGULAR ±2.50° |