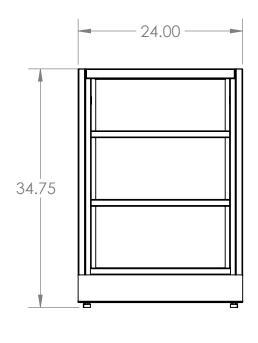

|                                                           |                                                                                                            | REV. | REVISION DESCRIPTION | DRAWN | CHECKED | DATE | COMMENTS: | nNN2                    | INITI        |                                                           |
|-----------------------------------------------------------|------------------------------------------------------------------------------------------------------------|------|----------------------|-------|---------|------|-----------|-------------------------|--------------|-----------------------------------------------------------|
| DIMENSIONS ARE IN INCHES<br>TOLERANCES:<br>ANGULAR ±2.50° |