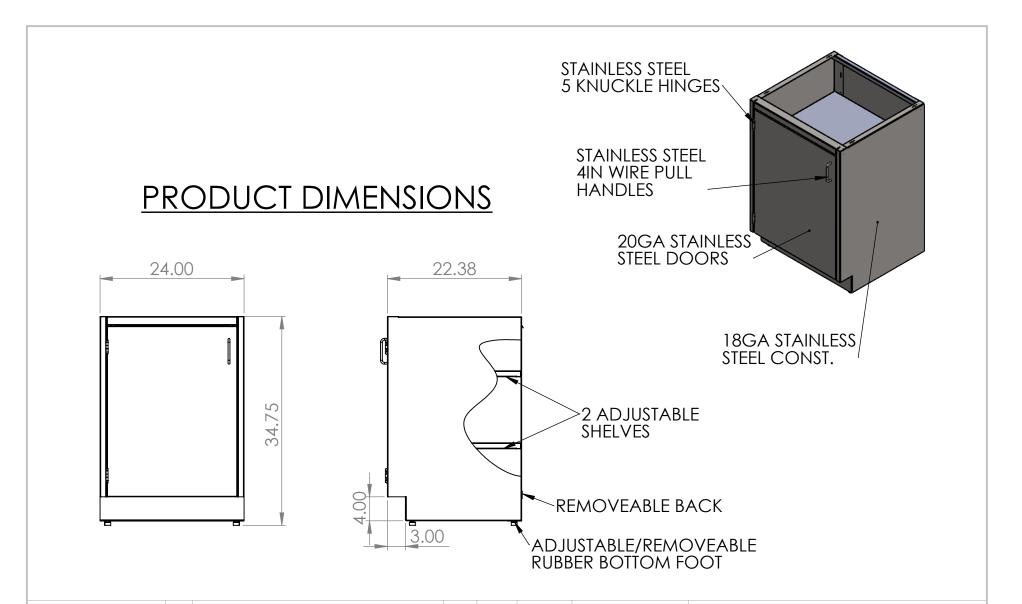

|                                                                                                                                                                                                                                                                                                                                                                                                                                                                                                                                                                                                                                                                                                                                                                                                                                                                                                                                                                                                                                                                                                                                                                                                                                                                                                                                                                                                                                                                                                                                  | REV. | REVISION DESCRIPTION | DRAWN | CHECKED | DATE | COMMENTS:   | nNN2          | INITI        |                                                           |  |
|----------------------------------------------------------------------------------------------------------------------------------------------------------------------------------------------------------------------------------------------------------------------------------------------------------------------------------------------------------------------------------------------------------------------------------------------------------------------------------------------------------------------------------------------------------------------------------------------------------------------------------------------------------------------------------------------------------------------------------------------------------------------------------------------------------------------------------------------------------------------------------------------------------------------------------------------------------------------------------------------------------------------------------------------------------------------------------------------------------------------------------------------------------------------------------------------------------------------------------------------------------------------------------------------------------------------------------------------------------------------------------------------------------------------------------------------------------------------------------------------------------------------------------|------|----------------------|-------|---------|------|-------------|---------------|--------------|-----------------------------------------------------------|--|
| DIMENSIONS ARE IN INCHES<br>TOLERANCES:<br>ANGULAR ±2.50°                                                                                                                                                                                                                                                                                                                                                                                                                                                                                                                                                                                                                                                                                                                                                                                                                                                                                                                                                                                                                                                                                                                                                                                                                                                                                                                                                                                                                                                                        | Α    | SUBMITTALS SENT      | ASR   |         | //   |             |               |              | ER DYNE                                                   |  |
| ONE-PLACE ±0.5<br>TWO-PLACE ±0.13                                                                                                                                                                                                                                                                                                                                                                                                                                                                                                                                                                                                                                                                                                                                                                                                                                                                                                                                                                                                                                                                                                                                                                                                                                                                                                                                                                                                                                                                                                |      |                      |       |         |      |             |               |              | STEMS, INC                                                |  |
| 1110-1110-1110-1110-1110-1110-1110-1110-1110-1110-1110-1110-1110-1110-1110-1110-1110-1110-1110-1110-1110-1110-1110-1110-1110-1110-1110-1110-1110-1110-1110-1110-1110-1110-1110-1110-1110-1110-1110-1110-1110-1110-1110-1110-1110-1110-1110-1110-1110-1110-1110-1110-1110-1110-1110-1110-1110-1110-1110-1110-1110-1110-1110-1110-1110-1110-1110-1110-1110-1110-1110-1110-1110-1110-1110-1110-1110-1110-1110-1110-1110-1110-1110-1110-1110-1110-1110-1110-1110-110-110-110-110-110-110-110-110-110-110-110-110-110-110-110-110-110-110-110-110-110-110-110-110-110-110-110-110-110-110-110-110-110-110-110-110-110-110-110-110-110-110-110-110-110-110-110-110-110-110-110-110-110-110-110-110-110-110-110-110-110-110-110-110-110-110-110-110-110-110-110-110-110-110-110-110-110-110-110-110-110-110-110-110-110-110-110-110-110-110-110-110-110-110-110-110-110-110-110-110-110-110-110-110-110-110-110-110-110-110-110-110-110-110-110-110-110-110-110-110-110-110-110-110-110-110-110-110-110-110-110-110-110-110-110-110-110-110-110-110-110-110-110-110-110-110-110-110-110-110-110-110-110-110-110-110-110-110-110-110-110-110-110-110-110-110-110-110-110-110-110-110-110-110-110-110-110-110-110-110-110-110-110-110-110-110-110-110-110-110-110-110-110-110-110-110-110-110-110-110-110-110-110-110-110-110-110-110-110-110-110-110-110-110-110-110-110-110-110-110-110-110-110-110-110-110-110-110-110-110-110-110-110-110-110-110-110-110-110-110-110-110-110-110-110-110-110-110-110-110-110-110-110-110-110-110-10- |      |                      |       |         |      |             |               | Phone: 231-7 | I., Norton Shores, MI 49441<br>799-8760 Fax: 231-799-9690 |  |
| PROPRIETARY AND CONFIDENTIAL                                                                                                                                                                                                                                                                                                                                                                                                                                                                                                                                                                                                                                                                                                                                                                                                                                                                                                                                                                                                                                                                                                                                                                                                                                                                                                                                                                                                                                                                                                     |      |                      |       |         |      |             |               |              |                                                           |  |
| THE INFORMATION CONTAINED IN                                                                                                                                                                                                                                                                                                                                                                                                                                                                                                                                                                                                                                                                                                                                                                                                                                                                                                                                                                                                                                                                                                                                                                                                                                                                                                                                                                                                                                                                                                     |      |                      |       |         |      |             | PART NO.      |              |                                                           |  |
| THIS DRAWING IS THE SOLE                                                                                                                                                                                                                                                                                                                                                                                                                                                                                                                                                                                                                                                                                                                                                                                                                                                                                                                                                                                                                                                                                                                                                                                                                                                                                                                                                                                                                                                                                                         |      |                      |       |         |      |             |               |              |                                                           |  |
| PROPERTY OF INTER DYNE SYSTEMS.                                                                                                                                                                                                                                                                                                                                                                                                                                                                                                                                                                                                                                                                                                                                                                                                                                                                                                                                                                                                                                                                                                                                                                                                                                                                                                                                                                                                                                                                                                  |      |                      |       |         |      |             |               | CB ( 25      | 24 I LI                                                   |  |
| ANY REPRODUCTION IN PART OR                                                                                                                                                                                                                                                                                                                                                                                                                                                                                                                                                                                                                                                                                                                                                                                                                                                                                                                                                                                                                                                                                                                                                                                                                                                                                                                                                                                                                                                                                                      |      |                      |       |         |      |             | SBC3524-LH    |              |                                                           |  |
| AS A WHOLE WITHOUT THE WRITTEN                                                                                                                                                                                                                                                                                                                                                                                                                                                                                                                                                                                                                                                                                                                                                                                                                                                                                                                                                                                                                                                                                                                                                                                                                                                                                                                                                                                                                                                                                                   |      |                      |       |         |      | OTV. NI / A |               |              |                                                           |  |
| PERMISSION OF INTER DYNE                                                                                                                                                                                                                                                                                                                                                                                                                                                                                                                                                                                                                                                                                                                                                                                                                                                                                                                                                                                                                                                                                                                                                                                                                                                                                                                                                                                                                                                                                                         |      |                      |       |         |      | QTY: N/A    | MATERIAL: 180 | 2.4          | FINISH: <b>304</b> #4                                     |  |
| SYSTEMS IS PROHIBITED.                                                                                                                                                                                                                                                                                                                                                                                                                                                                                                                                                                                                                                                                                                                                                                                                                                                                                                                                                                                                                                                                                                                                                                                                                                                                                                                                                                                                                                                                                                           |      |                      |       |         |      |             | MAILNAL. 100  | JA           | ΠΙΝΙΝΙΙ. 304 #4                                           |  |