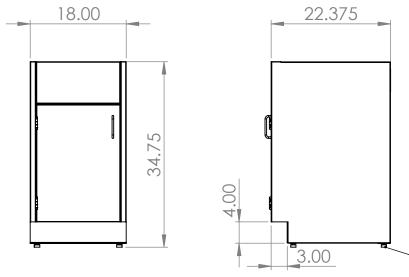

## **PRODUCT DIMENSIONS**

STAINLESS STEEL
5 KNUCKLE HINGES

STAINLESS STEEL
4IN WIRE PULL
HANDLES

20GA STAINLESS
STEEL DOORS

18GA STAINLESS
STEEL CONST.

ADJUSTABLE/REMOVEABLE RUBBER BOTTOM FOOT

|                                                               | REV. | REVISION DESCRIPTION | DRAWN | CHECKED | DATE | COMMENTS:  | INTER DYNE                                                |
|---------------------------------------------------------------|------|----------------------|-------|---------|------|------------|-----------------------------------------------------------|
| DIMENSIONS ARE IN INCHES<br>TOLERANCES:<br>ANGULAR ±2.50°     | Α    | SUBMITTALS SENT      | ASR   |         | //   |            |                                                           |
| ONE-PLACE ±0.5<br>TWO-PLACE ±0.13                             |      |                      |       |         |      |            | SYSTEMS, INC<br>676 E. Ellis Rd., Norton Shores, MI 49441 |
|                                                               |      |                      |       |         |      |            | Phone: 231-799-8760 Fax: 231-799-9690                     |
| THE INFORMATION CONTAINED IN                                  |      |                      |       |         |      |            | PART NO.                                                  |
| THIS DRAWING IS THE SOLE PROPERTY OF INTER DYNE SYSTEMS.      |      |                      |       |         |      |            | SBC3518-SK-LH                                             |
| ANY REPRODUCTION IN PART OR<br>AS A WHOLE WITHOUT THE WRITTEN |      |                      |       |         |      | OTV. NI /A | 3DC3310-3N-LП                                             |
| PERMISSION OF INTER DYNE SYSTEMS IS PROHIBITED.               |      |                      |       |         |      | QTY: N/A   | MATERIAL: 18GA FINISH: 304 #4                             |