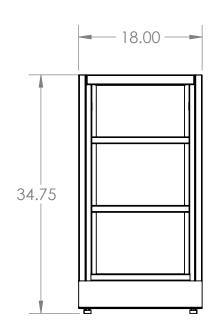

| UNLESS OTHERWISE SPECIFIED:                               | REV. | REVISION DESCRIPTION | DRAWN | CHECKED | DATE | COMMENTS: | nNN2          | INIT        |                                           |
|-----------------------------------------------------------|------|----------------------|-------|---------|------|-----------|---------------|-------------|-------------------------------------------|
| DIMENSIONS ARE IN INCHES<br>TOLERANCES:<br>ANGULAR ±2.50° | Α    | SUBMITTALS SENT      | ASR   |         | //   |           |               |             | ER DYNE                                   |
| ONE-PLACE ±0.5<br>TWO-PLACE ±0.13                         |      |                      |       |         |      |           |               |             | STEMS, INC<br>d., Norton Shores, MI 49441 |
|                                                           |      |                      |       |         |      |           |               | Phone: 231- | 799-8760 Fax: 231-799-9690                |
| PROPRIETARY AND CONFIDENTIAL THE INFORMATION CONTAINED IN |      |                      |       |         |      |           | PART NO.      |             |                                           |
| THIS DRAWING IS THE SOLE PROPERTY OF INTER DYNE SYSTEMS.  |      |                      |       |         |      |           | TAKI NO.      | 0000        | 10.05                                     |
| ANY REPRODUCTION IN PART OR                               |      |                      |       |         |      |           |               | SBC35       | 18-OF                                     |
| AS A WHOLE WITHOUT THE WRITTEN PERMISSION OF INTER DYNE   |      |                      |       |         |      | QTY: N/A  |               |             | EN HOLL COST II S                         |
| SYSTEMS IS PROHIBITED.                                    |      |                      |       |         |      |           | MATERIAL: 180 | <b>3</b> A  | FINISH: <b>304</b> # <b>4</b>             |