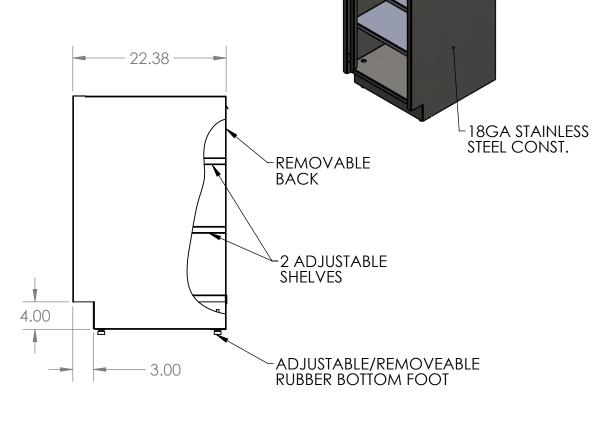

| UNLESS OTHERWISE SPECIFIED:                               | REV. | REVISION DESCRIPTION | DRAWN | CHECKED | DATE | COMMENTS: | nNN2          | INIT        |                                           |
|-----------------------------------------------------------|------|----------------------|-------|---------|------|-----------|---------------|-------------|-------------------------------------------|
| DIMENSIONS ARE IN INCHES<br>TOLERANCES:<br>ANGULAR ±2.50° | Α    | SUBMITTALS SENT      | ASR   |         | //   |           |               |             | ER DYNE                                   |
| ONE-PLACE ±0.5<br>TWO-PLACE ±0.13                         |      |                      |       |         |      |           |               |             | STEMS, INC<br>d., Norton Shores, MI 49441 |
|                                                           |      |                      |       |         |      |           |               | Phone: 231- | 799-8760 Fax: 231-799-9690                |
| PROPRIETARY AND CONFIDENTIAL THE INFORMATION CONTAINED IN |      |                      |       |         |      |           | PART NO.      |             |                                           |
| THIS DRAWING IS THE SOLE PROPERTY OF INTER DYNE SYSTEMS.  |      |                      |       |         |      |           | TAKI NO.      | 0000        | 10.05                                     |
| ANY REPRODUCTION IN PART OR                               |      |                      |       |         |      |           |               | SBC35       | 18-OF                                     |
| AS A WHOLE WITHOUT THE WRITTEN PERMISSION OF INTER DYNE   |      |                      |       |         |      | QTY: N/A  |               |             | EN HOLL COST II S                         |
| SYSTEMS IS PROHIBITED.                                    |      |                      |       |         |      |           | MATERIAL: 180 | <b>3</b> A  | FINISH: <b>304</b> # <b>4</b>             |