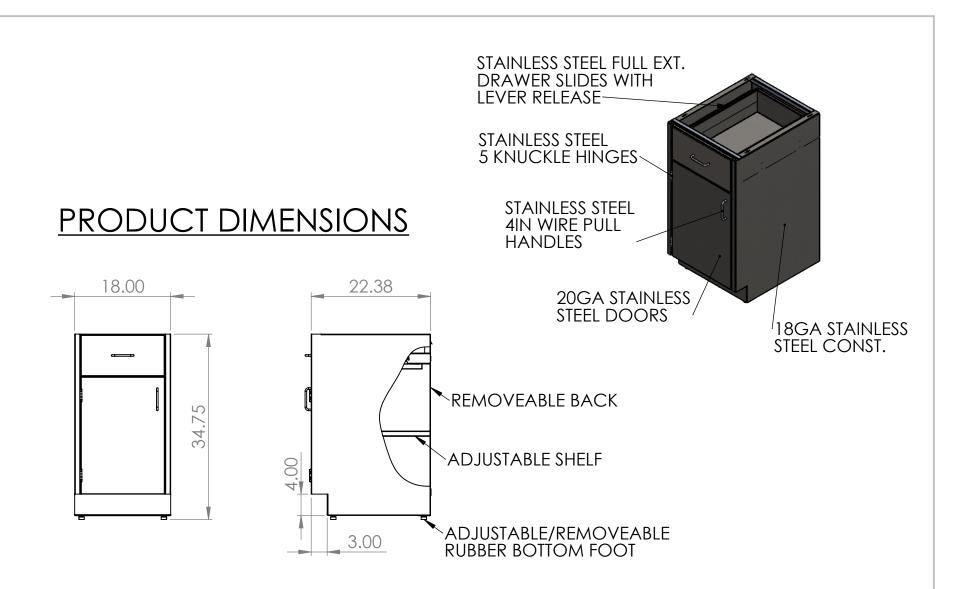

|                                                          | REV. | REVISION DESCRIPTION | DRAWN | CHECKED | DATE | COMMENTS: | MINI INITI     |                                                           |
|----------------------------------------------------------|------|----------------------|-------|---------|------|-----------|----------------|-----------------------------------------------------------|
| DIMENSIONS ARE IN INCHES TOLERANCES:                     | Α    | SUBMITTALS SENT      | ASR   |         | //   |           |                | ER DYNE                                                   |
| ANGULAR ±2.50°<br>ONE-PLACE ±0.5<br>TWO-PLACE ±0.13      |      |                      |       |         |      |           |                | STEMS, INC                                                |
|                                                          |      |                      |       |         |      |           | Phone: 231-    | d., Norton Shores, MI 49441<br>799-8760 Fax: 231-799-9690 |
| THE INFORMATION CONTAINED IN                             |      |                      |       |         |      |           | PART NO.       |                                                           |
| THIS DRAWING IS THE SOLE PROPERTY OF INTER DYNE SYSTEMS. |      |                      |       |         |      |           |                | O A 111                                                   |
| ANY REPRODUCTION IN PART OR                              |      |                      |       |         |      |           | SBC3518-A-LH   |                                                           |
| AS A WHOLE WITHOUT THE WRITTEN PERMISSION OF INTER DYNE  |      |                      |       |         |      | QTY: N/A  | MATERIAL: 18GA | FINISH: <b>304</b> #4                                     |
| SYSTEMS IS PROHIBITED.                                   |      |                      |       |         |      | -         | MATERIAL. 18GA | FIINISH. 304 #4                                           |