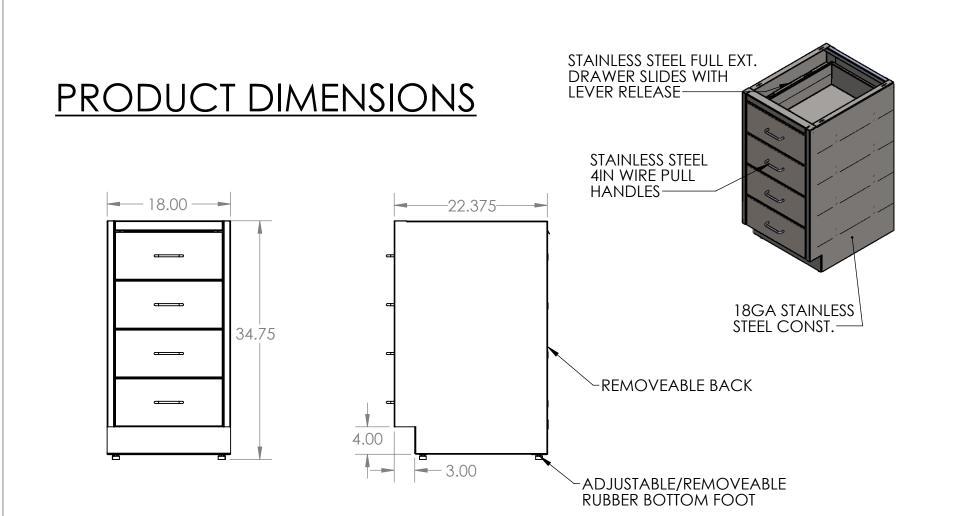

|                                                                                    | REV. | REVISION DESCRIPTION | DRAWN | CHECKED | DATE | COMMENTS: |                                                                   | NITED DVNE                        |  |
|------------------------------------------------------------------------------------|------|----------------------|-------|---------|------|-----------|-------------------------------------------------------------------|-----------------------------------|--|
| DIMENSIONS ARE IN INCHES TOLERANCES: ANGULAR ±2.50° ONE-PLACE ±0.5 TWO-PLACE ±0.13 | Α    | SUBMITTALS SENT      | ASR   |         | //   |           | INTER DYNE SYSTEMS, INC 676 E. Ellis Rd., Norton Shores, MI 49441 |                                   |  |
|                                                                                    |      |                      |       |         |      |           |                                                                   |                                   |  |
|                                                                                    |      |                      |       |         |      |           | 676 E<br>Phon                                                     | e: 231-799-8760 Fax: 231-799-9690 |  |
| PROPRIETARY AND CONFIDENTIAL THE INFORMATION CONTAINED IN                          |      |                      |       |         |      |           | PART NO.                                                          |                                   |  |
| THIS DRAWING IS THE SOLE PROPERTY OF INTER DYNE SYSTEMS.                           |      |                      |       |         |      | -         |                                                                   |                                   |  |
| ANY REPRODUCTION IN PART OR                                                        |      |                      |       |         |      |           | SBC3518-4DW                                                       |                                   |  |
| AS A WHOLE WITHOUT THE WRITTEN PERMISSION OF INTER DYNE SYSTEMS IS PROHIBITED.     |      |                      |       |         |      | QTY: N/A  | MATERIAL: 18GA                                                    | FINISH: 304 #4                    |  |