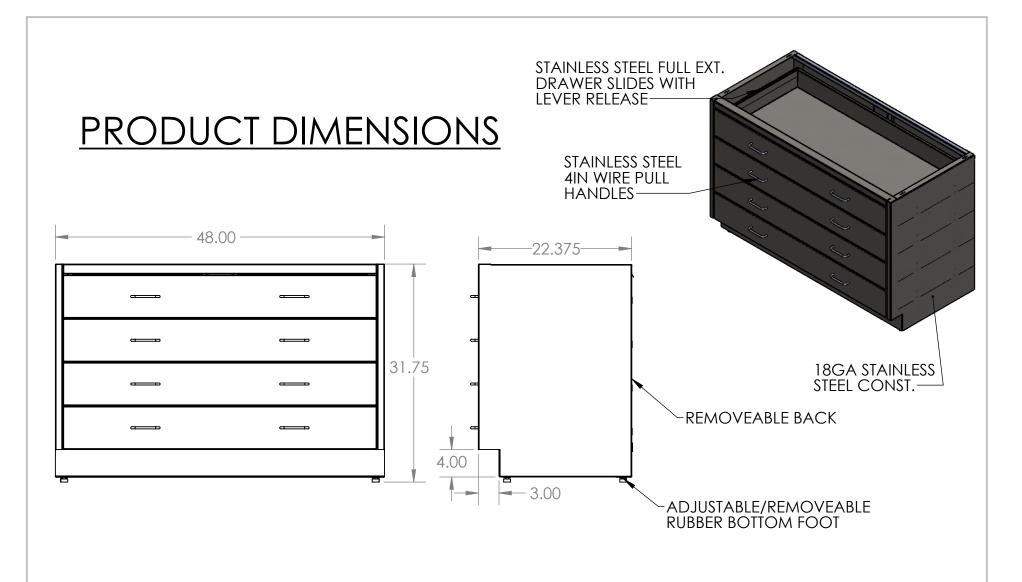

|                                                         | REV. | REVISION DESCRIPTION | DRAWN | CHECKED | DATE | COMMENTS:   | INTER DYNE                                                                         |
|---------------------------------------------------------|------|----------------------|-------|---------|------|-------------|------------------------------------------------------------------------------------|
| DIMENSIONS ARE IN INCHES TOLERANCES:                    | Α    | SUBMITTALS SENT      | ASR   |         | //   |             |                                                                                    |
| ANGULAR ±2.50°<br>ONE-PLACE ±0.5<br>TWO-PLACE ±0.13     |      |                      |       |         |      |             | SYSTEMS, INC                                                                       |
| 1WO-1 D/GE 20.10                                        |      |                      |       |         |      |             | 676 E. Ellis Rd., Norton Shores, MI 49441<br>Phone: 231-799-8760 Fax: 231-799-9690 |
| PROPRIETARY AND CONFIDENTIAL                            |      |                      |       |         |      |             | DARTNO                                                                             |
| THE INFORMATION CONTAINED IN THIS DRAWING IS THE SOLE   |      |                      |       |         |      |             | PART NO.                                                                           |
| PROPERTY OF INTER DYNE SYSTEMS.                         |      |                      |       |         |      |             | SBC3248-4DW-ADA                                                                    |
| ANY REPRODUCTION IN PART OR                             |      |                      |       |         |      |             | 3DC3Z40-4DVV-ADA                                                                   |
| AS A WHOLE WITHOUT THE WRITTEN PERMISSION OF INTER DYNE |      |                      |       |         |      | QTY: N/A    |                                                                                    |
| SYSTEMS IS PROHIBITED.                                  |      |                      |       |         |      | QIII. III/A | MATERIAL: 18GA FINISH: 304 #4                                                      |