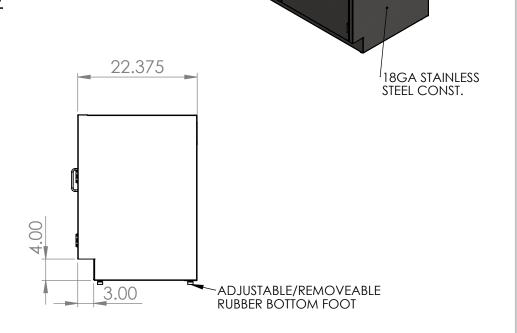

## **PRODUCT DIMENSIONS**

STAINLESS STEEL 5 KNUCKLE HINGES

> STAINLESS STEEL 4IN WIRE PULL HANDLES-

20GA STAINLESS STEEL DOORS

| UNLESS OTHERWISE SPECIFIED:                   | REV. | REVISION DESCRIPTION | DRAWN | CHECKED | DATE | COMMENTS:   | MINITED DVA                                                          |
|-----------------------------------------------|------|----------------------|-------|---------|------|-------------|----------------------------------------------------------------------|
| DIMENSIONS ARE IN INCHES TOLERANCES:          | Α    | SUBMITTALS SENT      | ASR   |         | //   |             | INTER DYN                                                            |
| ANGULAR ±2.50° ONE-PLACE ±0.5 TWO-PLACE ±0.13 |      |                      |       |         |      |             | SYSTEMS, INC                                                         |
| 1WO-1 E/IGE 10.13                             |      |                      |       |         |      |             | 676 E. Ellis Rd., Norton Shores, A<br>Phone: 231-799-8760 Fax: 231-7 |
| PROPRIETARY AND CONFIDENTIAL                  |      |                      |       |         |      |             |                                                                      |
| THE INFORMATION CONTAINED IN                  |      |                      |       |         |      |             | PART NO.                                                             |
| THIS DRAWING IS THE SOLE                      |      |                      |       |         |      |             |                                                                      |
| PROPERTY OF INTER DYNE SYSTEMS.               |      |                      |       |         |      |             | SBC3242-SK-ADA                                                       |
| ANY REPRODUCTION IN PART OR                   |      |                      |       |         |      |             | 3DC3Z4Z-3N-ADA                                                       |
| AS A WHOLE WITHOUT THE WRITTEN                |      |                      |       |         |      | OTV. NI / A |                                                                      |
| PERMISSION OF INTER DYNE                      |      |                      |       |         |      | QTY: N/A    | AAATEDIAL: 100A                                                      |
| SYSTEMS IS PROHIBITED.                        |      |                      |       |         |      | <b>*</b>    | MATERIAL: 18GA FINISH: 304 #4                                        |