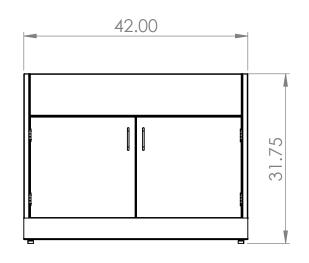

## **PRODUCT DIMENSIONS**

STAINLESS STEEL 5 KNUCKLE HINGES

> STAINLESS STEEL 4IN WIRE PULL HANDLES-

20GA STAINLESS STEEL DOORS

| UNLESS OTHERWISE SPECIFIED:                   | REV. | REVISION DESCRIPTION | DRAWN | CHECKED | DATE | COMMENTS:   | MINITED DVA                                                          |
|-----------------------------------------------|------|----------------------|-------|---------|------|-------------|----------------------------------------------------------------------|
| DIMENSIONS ARE IN INCHES TOLERANCES:          | Α    | SUBMITTALS SENT      | ASR   |         | //   |             | INTER DYN                                                            |
| ANGULAR ±2.50° ONE-PLACE ±0.5 TWO-PLACE ±0.13 |      |                      |       |         |      |             | SYSTEMS, INC                                                         |
| 1WO-1 E/IGE 10.13                             |      |                      |       |         |      |             | 676 E. Ellis Rd., Norton Shores, A<br>Phone: 231-799-8760 Fax: 231-7 |
| PROPRIETARY AND CONFIDENTIAL                  |      |                      |       |         |      |             |                                                                      |
| THE INFORMATION CONTAINED IN                  |      |                      |       |         |      |             | PART NO.                                                             |
| THIS DRAWING IS THE SOLE                      |      |                      |       |         |      |             |                                                                      |
| PROPERTY OF INTER DYNE SYSTEMS.               |      |                      |       |         |      |             | SBC3242-SK-ADA                                                       |
| ANY REPRODUCTION IN PART OR                   |      |                      |       |         |      |             | 3DC3Z4Z-3N-ADA                                                       |
| AS A WHOLE WITHOUT THE WRITTEN                |      |                      |       |         |      | OTV. NI / A |                                                                      |
| PERMISSION OF INTER DYNE                      |      |                      |       |         |      | QTY: N/A    | AAATEDIAL: 100A                                                      |
| SYSTEMS IS PROHIBITED.                        |      |                      |       |         |      | <b>*</b>    | MATERIAL: 18GA FINISH: 304 #4                                        |