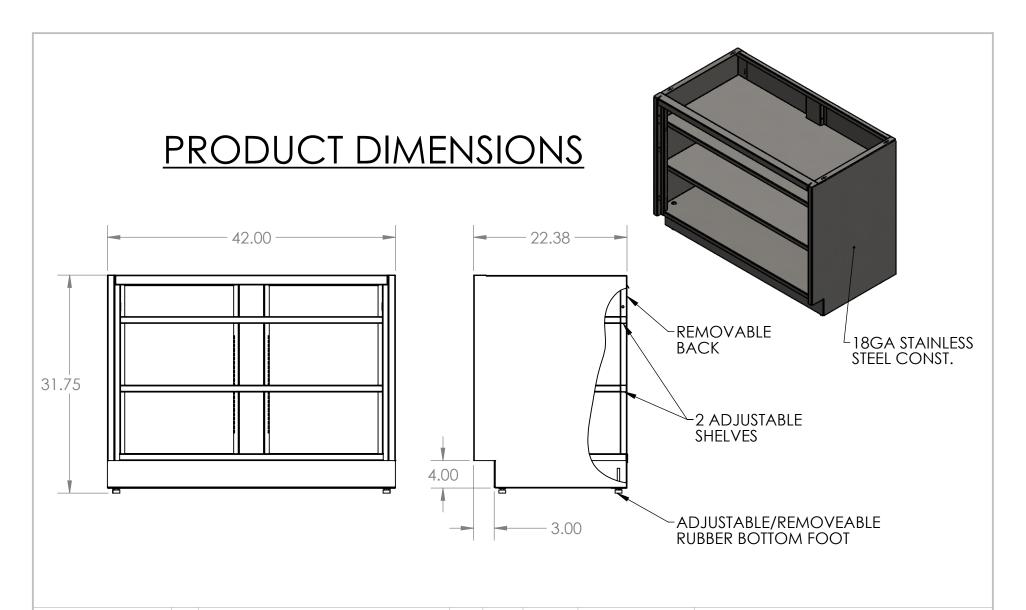

|                                                           | REV. | REVISION DESCRIPTION | DRAWN | CHECKED | DATE | COMMENTS: | INTER DYNE                                                                           |
|-----------------------------------------------------------|------|----------------------|-------|---------|------|-----------|--------------------------------------------------------------------------------------|
| DIMENSIONS ARE IN INCHES<br>TOLERANCES:<br>ANGULAR ±2.50° | Α    | SUBMITTALS SENT      | ASR   |         | //   |           |                                                                                      |
| ONE-PLACE ±0.5<br>TWO-PLACE ±0.13                         |      |                      |       |         |      |           | SYSTEMS, INC<br>676 E