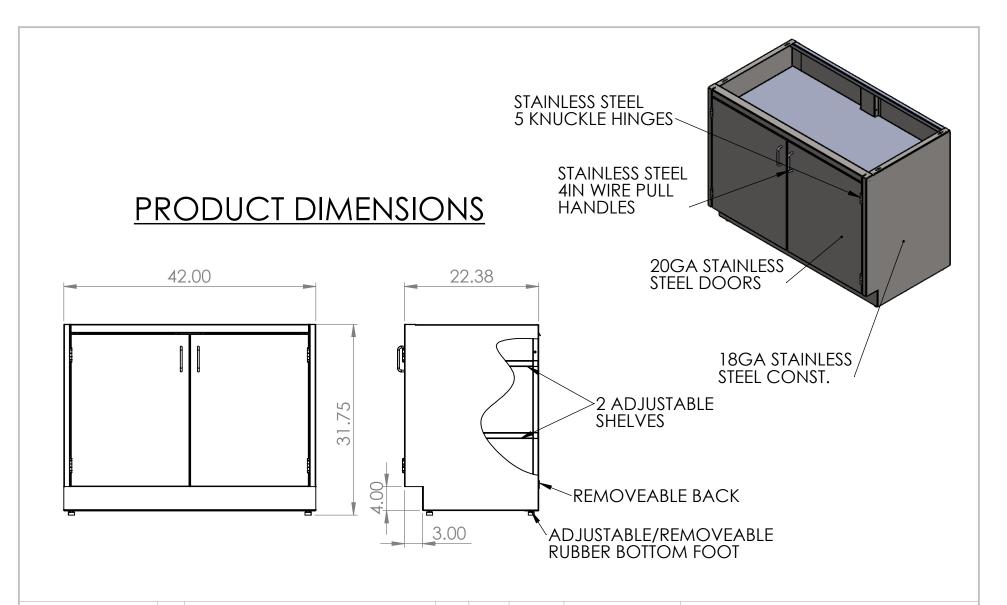

| UNLESS OTHERWISE SPECIFIED:                               | REV. | REVISION DESCRIPTION | DRAWN | CHECKED | DATE     | COMMENTS:      |                       |                                                           |
|-----------------------------------------------------------|------|----------------------|-------|---------|----------|----------------|-----------------------|-----------------------------------------------------------|
| DIMENSIONS ARE IN INCHES<br>TOLERANCES:<br>ANGULAR ±2.50° | Α    | SUBMITTALS SENT      | ASR   |         | //       |                |                       | ER DYNE                                                   |
| ANGULAR ±2.50° ONE-PLACE ±0.5 TWO-PLACE ±0.13             |      |                      |       |         |          |                |                       | STEMS, INC                                                |
|                                                           |      |                      |       |         |          |                | Phone: 231-           | d., Norton Shores, MI 49441<br>799-8760 Fax: 231-799-9690 |
| PROPRIETARY AND CONFIDENTIAL                              |      |                      |       |         |          |                | DADT NO               |                                                           |
| THE INFORMATION CONTAINED IN THIS DRAWING IS THE SOLE     |      |                      |       |         |          |                | PART NO.              |                                                           |
| PROPERTY OF INTER DYNE SYSTEMS.                           |      |                      |       |         |          |                | SBC324                | 10 4 D 4                                                  |
| ANY REPRODUCTION IN PART OR                               |      |                      |       |         |          |                | 3DC3Z <sup>z</sup>    | +Z-ADA                                                    |
| AS A WHOLE WITHOUT THE WRITTEN                            |      |                      |       |         |          | QTY: N/A       |                       |                                                           |
| PERMISSION OF INTER DYNE SYSTEMS IS PROHIBITED.           |      |                      |       |         | QII. N/A | MATERIAL: 18GA | FINISH: <b>304 #4</b> |                                                           |