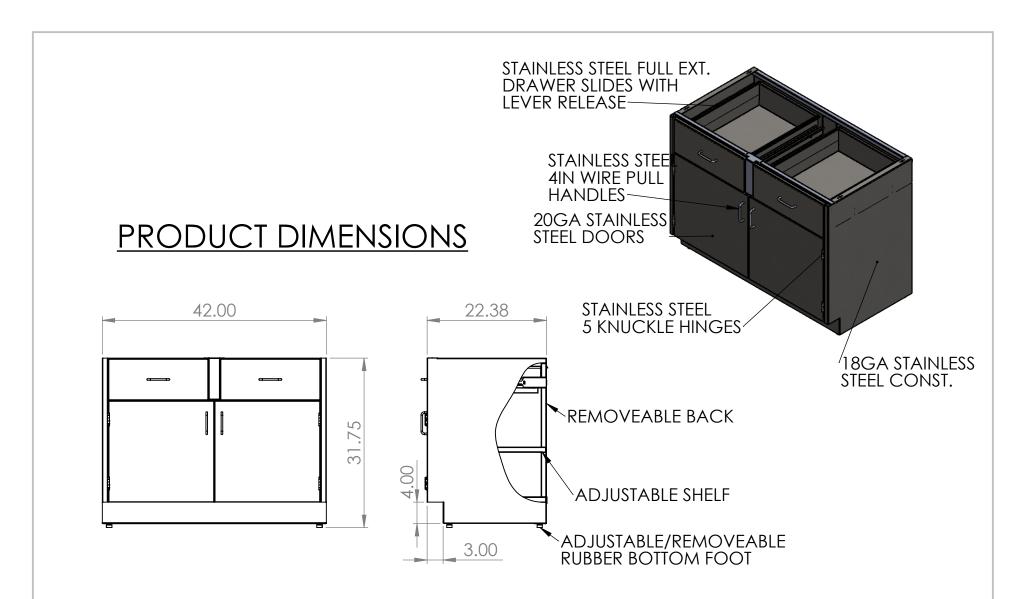

|                                                     | REV. | REVISION DESCRIPTION | DRAWN | CHECKED | DATE | COMMENTS: | INTER DYNE                                                                         |
|-----------------------------------------------------|------|----------------------|-------|---------|------|-----------|------------------------------------------------------------------------------------|
| DIMENSIONS ARE IN INCHES TOLERANCES:                | Α    | SUBMITTALS SENT      | ASR   |         | //   |           |                                                                                    |
| ANGULAR ±2.50°<br>ONE-PLACE ±0.5<br>TWO-PLACE ±0.13 |      |                      |       |         |      |           | SYSTEMS, INC                                                                       |
| TWO-FLACE ±0.13                                     |      |                      |       |         |      |           | 676 E. Ellis Rd., Norton Shores, MI 49441<br>Phone: 231-799-8760 Fax: 231-799-9690 |
| PROPRIETARY AND CONFIDENTIAL                        |      |                      |       |         |      |           |                                                                                    |
| THE INFORMATION CONTAINED IN                        |      |                      |       |         |      |           | PART NO.                                                                           |
| THIS DRAWING IS THE SOLE                            |      |                      |       |         |      |           |                                                                                    |
| PROPERTY OF INTER DYNE SYSTEMS.                     |      |                      |       |         |      |           | SBC3242-A-ADA                                                                      |
| ANY REPRODUCTION IN PART OR                         |      |                      |       |         |      |           | 3DC3Z4Z-A-ADA                                                                      |
| AS A WHOLE WITHOUT THE WRITTEN                      |      |                      |       |         |      | QTY: N/A  |                                                                                    |
| PERMISSION OF INTER DYNE<br>SYSTEMS IS PROHIBITED.  |      |                      |       |         |      | WII. N/A  | MATERIAL: 18GA FINISH: 304 #4                                                      |