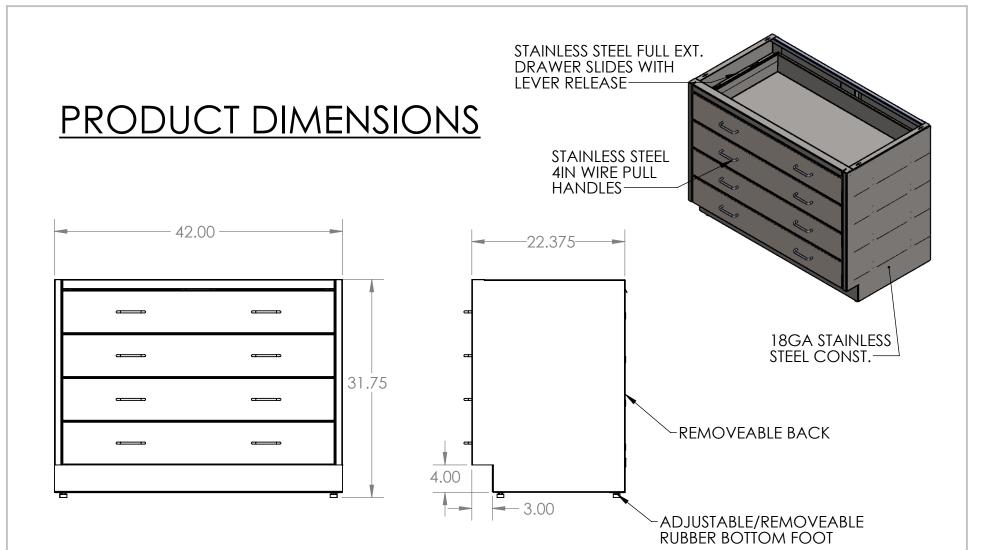

| UNLESS OTHERWISE SPECIFIED:                                                        | REV. | REVISION DESCRIPTION | DRAWN | CHECKED | DATE | COMMENTS:   | nNN2                                                              | INITE                           |                            |  |
|------------------------------------------------------------------------------------|------|----------------------|-------|---------|------|-------------|-------------------------------------------------------------------|---------------------------------|----------------------------|--|
| DIMENSIONS ARE IN INCHES TOLERANCES: ANGULAR ±2.50° ONE-PLACE ±0.5 TWO-PLACE ±0.13 | Α    | SUBMITTALS SENT      | ASR   |         | //   |             | INTER DYNE SYSTEMS, INC 676 E. Ellis Rd., Norton Shores, MI 49