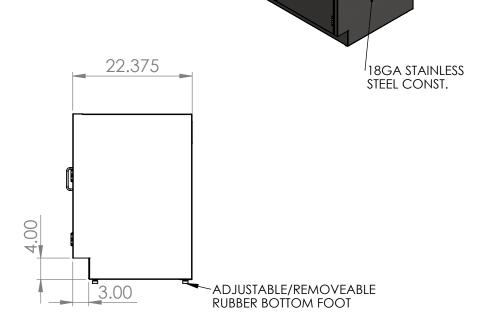

## **PRODUCT DIMENSIONS**

STAINLESS STEEL 5 KNUCKLE HINGES \

STAINLESS STEEL 4IN WIRE PULL HANDLES

20GA STAINLESS

STEEL DOORS

| UNLESS OTHERWISE SPECIFIED:                               | REV. | REVISION DESCRIPTION | DRAWN | CHECKED | DATE | COMMENTS:   | MA INITED DVAIC                                                                    |
|-----------------------------------------------------------|------|----------------------|-------|---------|------|-------------|------------------------------------------------------------------------------------|
| DIMENSIONS ARE IN INCHES<br>TOLERANCES:<br>ANGULAR ±2.50° | Α    | SUBMITTALS SENT      | ASR   |         | //   |             | INTER DYNE                                                                         |
| ONE-PLACE ±0.5<br>TWO-PLACE ±0.13                         |      |                      |       |         |      |             | SYSTEMS, INC                                                                       |
| 10.15                                                     |      |                      |       |         |      |             | 676 E. Ellis Rd., Norton Shores, MI 49441<br>Phone: 231-799-8760 Fax: 231-799-9690 |
| PROPRIETARY AND CONFIDENTIAL                              |      |                      |       |         |      |             |                                                                                    |
| THE INFORMATION CONTAINED IN                              |      |                      |       |         |      |             | PART NO.                                                                           |
| THIS DRAWING IS THE SOLE                                  |      |                      |       |         |      |             |                                                                                    |
| PROPERTY OF INTER DYNE SYSTEMS.                           |      |                      |       |         |      |             | SBC3236-SK-ADA                                                                     |
| ANY REPRODUCTION IN PART OR                               |      |                      |       |         |      |             | 3DC3Z30-3N-ADA                                                                     |
| AS A WHOLE WITHOUT THE WRITTEN                            |      |                      |       |         |      | OTV. NI / A |                                                                                    |
| PERMISSION OF INTER DYNE                                  |      |                      |       |         |      | QTY: N/A    | AAATEDIAL 100A ENUCLE 204 U.A                                                      |
| SYSTEMS IS PROHIBITED.                                    |      |                      |       |         |      | •           | MATERIAL: 18GA FINISH: 304 #4                                                      |