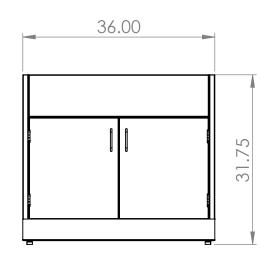

## **PRODUCT DIMENSIONS**

STAINLESS STEEL 5 KNUCKLE HINGES \

STAINLESS STEEL 4IN WIRE PULL HANDLES

20GA STAINLESS

STEEL DOORS

| UNLESS OTHERWISE SPECIFIED:                               | REV. | REVISION DESCRIPTION | DRAWN | CHECKED | DATE | COMMENTS:   | MA INITED DVAIC                                                                    |
|-----------------------------------------------------------|------|----------------------|-------|---------|------|-------------|------------------------------------------------------------------------------------|
| DIMENSIONS ARE IN INCHES<br>TOLERANCES:<br>ANGULAR ±2.50° | Α    | SUBMITTALS SENT      | ASR   |         | //   |             | INTER DYNE                                                                         |
| ONE-PLACE ±0.5<br>TWO-PLACE ±0.13                         |      |                      |       |         |      |             | SYSTEMS, INC                                                                       |
| 10.15                                                     |      |                      |       |         |      |             | 676 E. Ellis Rd., Norton Shores, MI 49441<br>Phone: 231-799-8760 Fax: 231-799-9690 |
| PROPRIETARY AND CONFIDENTIAL                              |      |                      |       |         |      |             |                                                                                    |
| THE INFORMATION CONTAINED IN                              |      |                      |       |         |      |             | PART NO.                                                                           |
| THIS DRAWING IS THE SOLE                                  |      |                      |       |         |      |             |                                                                                    |
| PROPERTY OF INTER DYNE SYSTEMS.                           |      |                      |       |         |      |             | SBC3236-SK-ADA                                                                     |
| ANY REPRODUCTION IN PART OR                               |      |                      |       |         |      |             | 3DC3Z30-3N-ADA                                                                     |
| AS A WHOLE WITHOUT THE WRITTEN                            |      |                      |       |         |      | OTV. NI / A |                                                                                    |
| PERMISSION OF INTER DYNE                                  |      |                      |       |         |      | QTY: N/A    | AAATEDIAL 100A ENUCLE 204 U.A                                                      |
| SYSTEMS IS PROHIBITED.                                    |      |                      |       |         |      | •           | MATERIAL: 18GA FINISH: 304 #4                                                      |