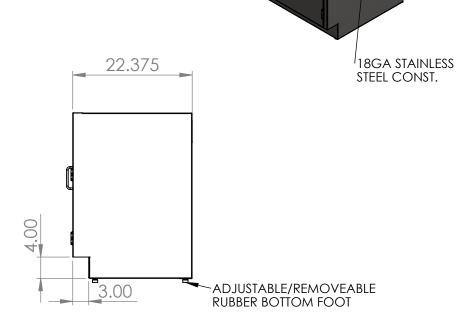

## **PRODUCT DIMENSIONS**

STAINLESS STEEL 5 KNUCKLE HINGES \

STAINLESS STEEL 4IN WIRE PULL HANDLES

> 20GA STAINLESS STEEL DOORS

|                                                           | REV. | REVISION DESCRIPTION | DRAWN | CHECKED | DATE | COMMENTS: | MINITED DVIIE                                                                      |
|-----------------------------------------------------------|------|----------------------|-------|---------|------|-----------|------------------------------------------------------------------------------------|
| DIMENSIONS ARE IN INCHES<br>TOLERANCES:<br>ANGULAR ±2.50° | Α    | SUBMITTALS SENT      | ASR   |         | //   |           | INTER DYNE                                                                         |
| ANGULAR ±2.50° ONE-PLACE ±0.5 TWO-PLACE ±0.13             |      |                      |       |         |      |           | SYSTEMS, INC<br>676 E. Ellis Rd., Norton Shores, MI 49441                          |
|                                                           |      |                      |       |         |      |           | 676 E. Ellis Rd., Norton Stores, Mi 49441<br>Phone: 231-799-8760 Fax: 231-799-9690 |
| PROPRIETARY AND CONFIDENTIAL                              |      |                      |       |         |      |           | DA DT MO                                                                           |
| THE INFORMATION CONTAINED IN                              |      |                      |       |         |      |           | PART NO.                                                                           |
| THIS DRAWING IS THE SOLE                                  |      |                      |       |         |      |           |                                                                                    |
| PROPERTY OF INTER DYNE SYSTEMS.                           |      |                      |       |         |      |           | SBC3230-SK-ADA                                                                     |
| ANY REPRODUCTION IN PART OR                               |      |                      |       |         |      |           | 3DC3Z3U-3N-ADA                                                                     |
| AS A WHOLE WITHOUT THE WRITTEN                            |      |                      |       |         |      | OTV. NI/A |                                                                                    |
| PERMISSION OF INTER DYNE                                  |      |                      |       |         |      | QTY: N/A  | A A TEDIA L. 100 A. EDUCAL COA MA                                                  |
| SYSTEMS IS PROHIBITED.                                    |      |                      |       |         |      | <u> </u>  | MATERIAL: 18GA FINISH: 304 #4                                                      |