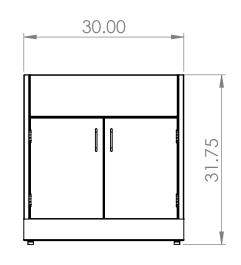

## **PRODUCT DIMENSIONS**

STAINLESS STEEL 5 KNUCKLE HINGES \

STAINLESS STEEL 4IN WIRE PULL HANDLES

> 20GA STAINLESS STEEL DOORS

|                                                           | REV. | REVISION DESCRIPTION | DRAWN | CHECKED | DATE | COMMENTS: | MINITED DVIIE                                                                      |
|-----------------------------------------------------------|------|----------------------|-------|---------|------|-----------|------------------------------------------------------------------------------------|
| DIMENSIONS ARE IN INCHES<br>TOLERANCES:<br>ANGULAR ±2.50° | Α    | SUBMITTALS SENT      | ASR   |         | //   |           | INTER DYNE                                                                         |
| ANGULAR ±2.50° ONE-PLACE ±0.5 TWO-PLACE ±0.13             |      |                      |       |         |      |           | SYSTEMS, INC<br>676 E. Ellis Rd., Norton Shores, MI 49441                          |
|                                                           |      |                      |       |         |      |           | 676 E. Ellis Rd., Norton Stores, Mi 49441<br>Phone: 231-799-8760 Fax: 231-799-9690 |
| PROPRIETARY AND CONFIDENTIAL                              |      |                      |       |         |      |           | DA DT MO                                                                           |
| THE INFORMATION CONTAINED IN                              |      |                      |       |         |      |           | PART NO.                                                                           |
| THIS DRAWING IS THE SOLE                                  |      |                      |       |         |      |           |                                                                                    |
| PROPERTY OF INTER DYNE SYSTEMS.                           |      |                      |       |         |      |           | SBC3230-SK-ADA                                                                     |
| ANY REPRODUCTION IN PART OR                               |      |                      |       |         |      |           | 3DC3Z3U-3N-ADA                                                                     |
| AS A WHOLE WITHOUT THE WRITTEN                            |      |                      |       |         |      | OTV. NI/A |                                                                                    |
| PERMISSION OF INTER DYNE                                  |      |                      |       |         |      | QTY: N/A  | A A TEDIA L. 100 A. EDUCAL COA MA                                                  |
| SYSTEMS IS PROHIBITED.                                    |      |                      |       |         |      | <u> </u>  | MATERIAL: 18GA FINISH: 304 #4                                                      |