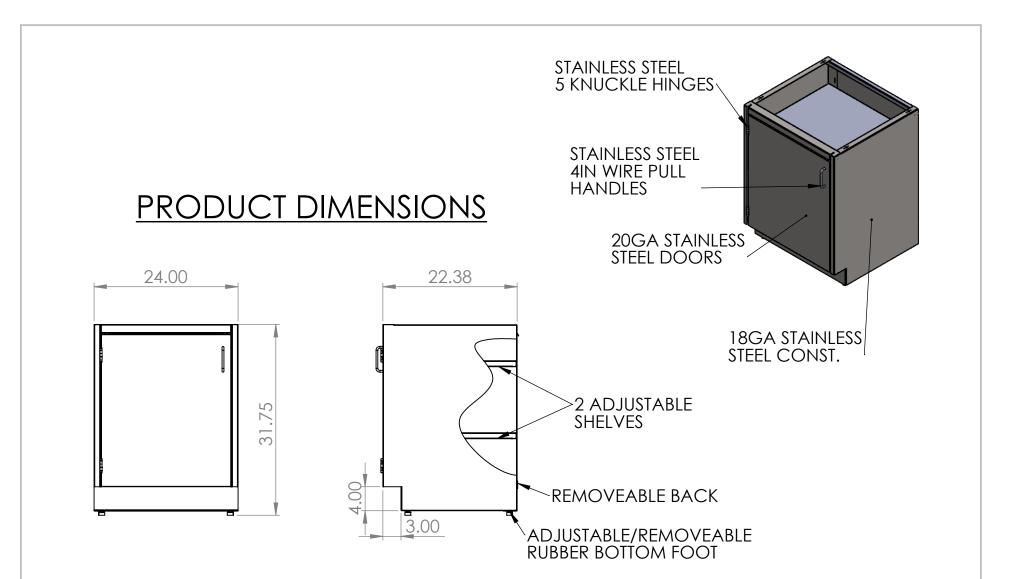

|                                                     | REV. | REVISION DESCRIPTION | DRAWN | CHECKED | DATE | COMMENTS: | MA INITED DVNE                                                                     |
|-----------------------------------------------------|------|----------------------|-------|---------|------|-----------|------------------------------------------------------------------------------------|
| DIMENSIONS ARE IN INCHES TOLERANCES:                | Α    | SUBMITTALS SENT      | ASR   |         | //   |           | INTER DYNE                                                                         |
| ANGULAR ±2.50°<br>ONE-PLACE ±0.5<br>TWO-PLACE ±0.13 |      |                      |       |         |      |           | SYSTEMS, INC                                                                       |
|                                                     |      |                      |       |         |      |           | 676 E. Ellis Rd., Norton Shores, MI 49441<br>Phone: 231-799-8760 Fax: 231-799-9690 |
| PROPRIETARY AND CONFIDENTIAL                        |      |                      |       |         |      |           | - A DE A16                                                                         |
| THE INFORMATION CONTAINED IN                        |      |                      |       |         |      |           | PART NO.                                                                           |
| THIS DRAWING IS THE SOLE                            |      |                      |       |         |      |           |                                                                                    |
| PROPERTY OF INTER DYNE SYSTEMS.                     |      |                      |       |         |      |           | SBC3224-LH-ADA                                                                     |
| ANY REPRODUCTION IN PART OR                         |      |                      |       |         |      |           | 3DC3ZZ4-LII-ADA                                                                    |
| AS A WHOLE WITHOUT THE WRITTEN                      |      |                      |       |         |      | QTY: N/A  |                                                                                    |
| PERMISSION OF INTER DYNE                            |      |                      |       |         |      | WII. N/A  | MATERIAL: 18GA FINISH: 304 #4                                                      |
| SYSTEMS IS PROHIBITED.                              |      |                      |       |         |      |           | MATERIAL. 16GA FINISH. 304 #4                                                      |