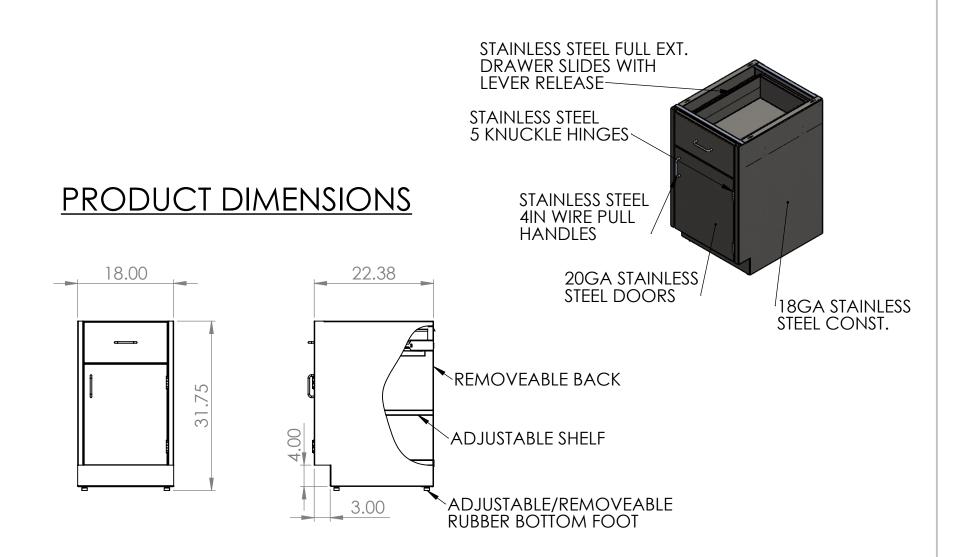

|                                                           | REV. | REVISION DESCRIPTION | DRAWN | CHECKED | DATE | COMMENTS:         | INTER DYNE                                                                   |              |
|-----------------------------------------------------------|------|----------------------|-------|---------|------|-------------------|------------------------------------------------------------------------------|--------------|
| DIMENSIONS ARE IN INCHES<br>TOLERANCES:<br>ANGULAR ±2.50° | Α    | SUBMITTALS SENT      | ASR   |         | //   |                   |                                                                              | ı            |
| ONE-PLACE ±0.5<br>TWO-PLACE ±0.13                         |      |                      |       |         |      |                   | SYSTEMS, INC<br>676 E. Ellis Rd., Norton Shores, MI 49                       | 2441         |
|                                                           |      |                      |       |         |      |                   | 676 E. Ellis Rd., Norton Shores, MI 49<br>Phone: 231-799-8760 Fax: 231-799-9 | 7441<br>7690 |
| PROPRIETARY AND CONFIDENTIAL THE INFORMATION CONTAINED IN |      |                      |       |         |      |                   | PART NO.                                                                     |              |
| THIS DRAWING IS THE SOLE PROPERTY OF INTER DYNE SYSTEMS.  |      |                      |       |         |      |                   |                                                                              |              |
| ANY REPRODUCTION IN PART OR                               |      |                      |       |         |      |                   | SBC3218-A-RH-ADA                                                             |              |
| AS A WHOLE WITHOUT THE WRITTEN PERMISSION OF INTER DYNE   |      |                      |       |         |      | QTY: N/A          |                                                                              |              |
| SYSTEMS IS PROHIBITED.                                    |      |                      |       |         |      | <b>Q</b> 11711,71 | MATERIAL: 18GA FINISH: 304 #4                                                |              |