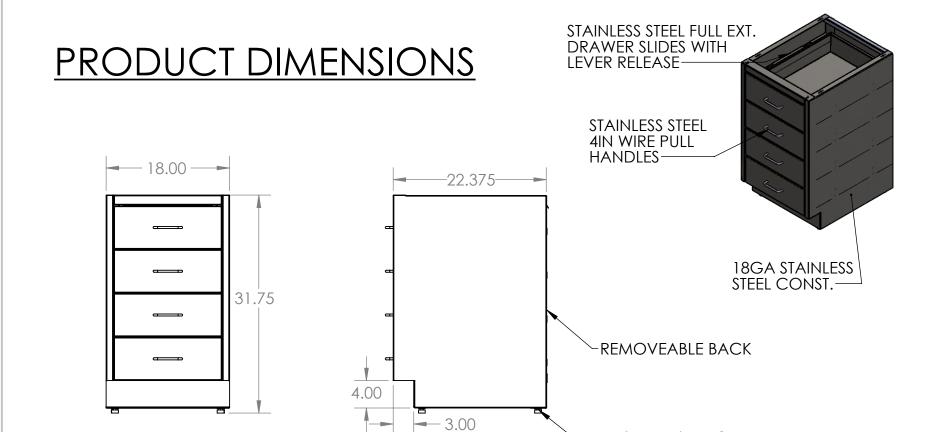

| UNLESS OTHERWISE SPECIFIED:  DIMENSIONS ARE IN INCHES TOLERANCES: ANGULAR ±2.50° ONE-PLACE ±0.5 TWO-PLACE ±0.13 | REV. | REVISION DESCRIPTION | DRAWN | CHECKED | DATE | COMMENTS: | nAMM            | INTER DYNE SYSTEMS, INC 676 E. Ellis Rd., Norton Shores, MI 49441 Phone: 231-799-8760 Fax: 231-799-9690 |                               |
|-----------------------------------------------------------------------------------------------------------------|------|----------------------|-------|---------|------|-----------|-----------------|---------------------------------------------------------------------------------------------------------|-------------------------------|
|                                                                                                                 | Α    | SUBMITTALS SENT      | ASR   |         | //   |           |                 |                                                                                                         |                               |
|                                                                                                                 |      |                      |       |         |      |           |                 |                                                                                                         |                               |
|                                                                                                                 |      |                      |       |         |      | _         |                 |                                                                                                         |                               |
| PROPRIETARY AND CONFIDENTIAL THE INFORMATION CONTAINED IN                                                       |      |                      |       |         |      |           | PART NO.        |                                                                                                         |                               |
| THIS DRAWING IS THE SOLE                                                                                        |      |                      |       |         |      |           | SBC3218-4DW-ADA |                                                                                                         |                               |
| PROPERTY OF INTER DYNE SYSTEMS.                                                                                 |      |                      |       |         |      |           |                 |                                                                                                         |                               |
| ANY REPRODUCTION IN PART OR AS A WHOLE WITHOUT THE WRITTEN                                                      |      |                      |       |         |      |           |                 |                                                                                                         |                               |
| PERMISSION OF INTER DYNE                                                                                        |      |                      |       |         |      | QTY: N/A  | MATERIAL: 180   | 2.4                                                                                                     | FINICIL. 204 #4               |
| SYSTEMS IS PROHIBITED.                                                                                          |      |                      |       |         |      |           | MATERIAL: 180   | JA                                                                                                      | FINISH: <b>304</b> # <b>4</b> |