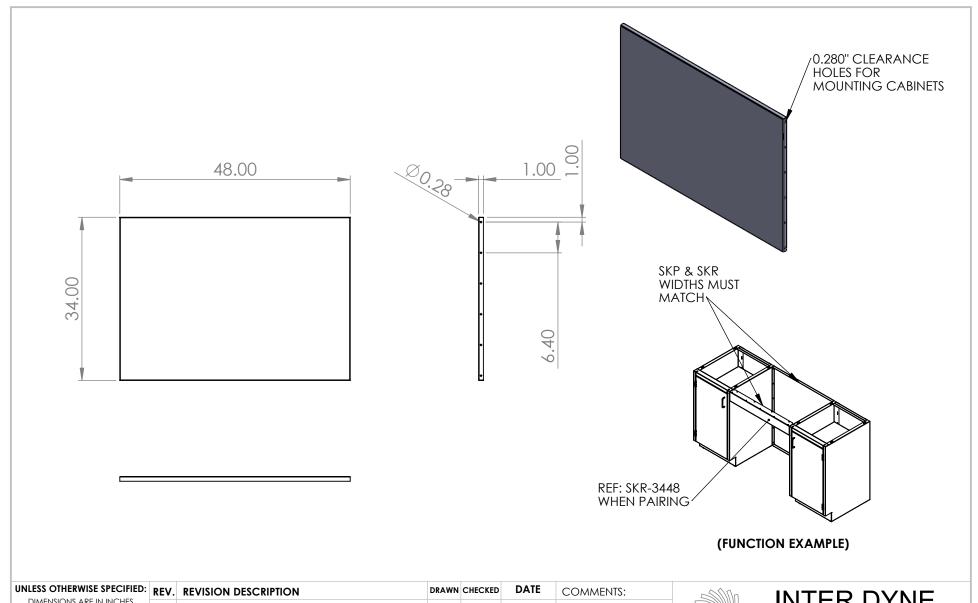

| - 1                                                           |                                                           | REV. | REVISION DESCRIPTION | DRAWN | CHECKED | DATE | COMMENTS: | nnin           | INITI                                                                              |                               |
|---------------------------------------------------------------|-----------------------------------------------------------|------|----------------------|-------|---------|------|-----------|----------------|------------------------------------------------------------------------------------|-------------------------------|
|                                                               | DIMENSIONS ARE IN INCHES<br>TOLERANCES:<br>ANGULAR ±2.50° | Α    | SUBMITTALS SENT      | ASR   |         | //   |           |                |                                                                                    | ER DYNE                       |
|                                                               | ONE-PLACE ±0.5<br>TWO-PLACE ±0.13                         |      |                      |       |         |      |           |                |                                                                                    | STEMS, INC                    |
|                                                               | TWO-PLACE ±0.13                                           |      |                      |       |         |      |           |                | 676 E. Ellis Rd., Norton Shores, MI 49441<br>Phone: 231-799-8760 Fax: 231-799-9690 |                               |
| PROPRIETARY AND CONFIDENTIAL                                  |                                                           |      |                      |       |         |      | -         | ~~~            | 11101101201777 07001 074 201777 7070                                               |                               |
| TH                                                            | E INFORMATION CONTAINED IN                                |      |                      |       |         |      |           | PART NO.       |                                                                                    |                               |
|                                                               | THIS DRAWING IS THE SOLE                                  |      |                      |       |         |      |           |                |                                                                                    |                               |
| PR                                                            | OPERTY OF INTER DYNE SYSTEMS.                             |      |                      |       |         |      |           |                | CND (                                                                              | 2 1 10                        |
| ANY REPRODUCTION IN PART OR<br>AS A WHOLE WITHOUT THE WRITTEN |                                                           |      |                      |       |         |      | OTV: NI/A | SKP-3448       |                                                                                    |                               |
|                                                               |                                                           |      |                      |       |         |      |           |                |                                                                                    |                               |
|                                                               | PERMISSION OF INTER DYNE                                  |      |                      |       |         |      | QTY: N/A  | AAATEDIAL. 100 |                                                                                    | FINICIA: 204 II4              |
|                                                               | SYSTEMS IS PROHIBITED.                                    |      |                      |       |         |      | •         | MATERIAL: 180  | ъA                                                                                 | FINISH: <b>304</b> # <b>4</b> |