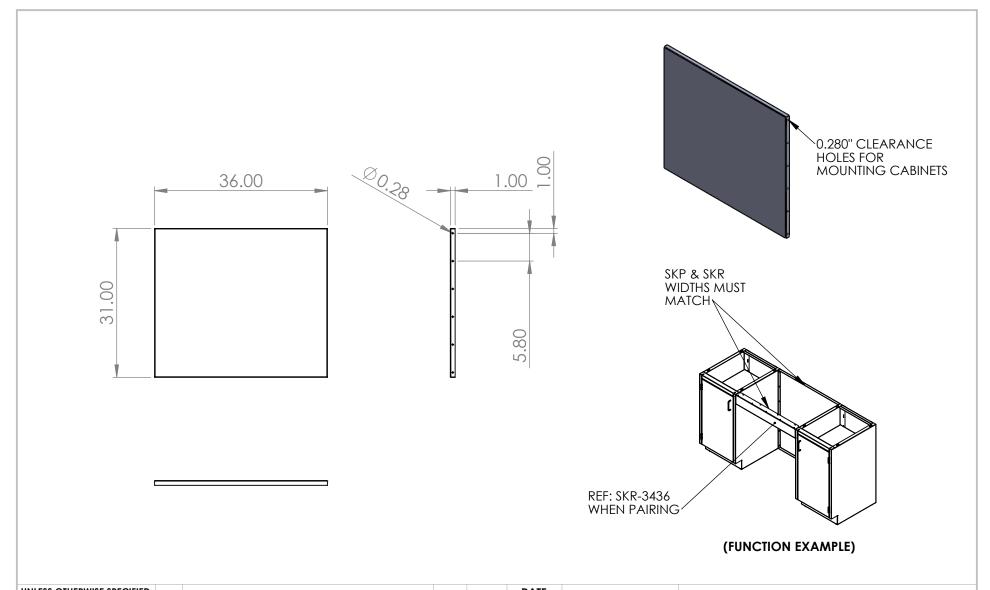

| UNLESS OTHERWISE SPECIFIED:                         | REV. | REVISION DESCRIPTION | DRAWN | CHECKED | DATE | COMMENTS:   | nnn            | INITI        |                                           |
|-----------------------------------------------------|------|----------------------|-------|---------|------|-------------|----------------|--------------|-------------------------------------------|
| DIMENSIONS ARE IN INCHES TOLERANCES: ANGULAR ±2.50° | Α    | SUBMITTALS SENT      | ASR   |         | //   |             |                | INTER DYNE   |                                           |
| ONE-PLACE ±0.5<br>TWO-PLACE ±0.13                   |      |                      |       |         |      |             |                |              | STEMS, INC<br>I., Norton Shores, MI 49441 |
| 1110 12102 20.10                                    |      |                      |       |         |      |             |                | Phone: 231-7 | 799-8760 Fax: 231-799-9690                |
| PROPRIETARY AND CONFIDENTIAL                        |      |                      |       |         |      | -           |                |              |                                           |
| THE INFORMATION CONTAINED IN                        |      |                      |       |         |      |             | PART NO.       |              |                                           |
| THIS DRAWING IS THE SOLE                            |      |                      |       |         |      |             |                |              |                                           |
| PROPERTY OF INTER DYNE SYSTEMS.                     |      |                      |       |         |      |             |                | SKP-3        | 2127                                      |
| ANY REPRODUCTION IN PART OR                         |      |                      |       |         |      |             |                | SVL-         | 0100                                      |
| AS A WHOLE WITHOUT THE WRITTEN                      |      |                      |       |         |      | OTV. NI / A |                |              |                                           |
| PERMISSION OF INTER DYNE                            |      |                      |       |         |      | QTY: N/A    | AAATEDIAL. 100 | • •          | FINICIA 204 #4                            |
| SYSTEMS IS PROHIBITED.                              |      |                      |       |         |      | •           | MATERIAL: 180  | A            | FINISH: <b>304</b> # <b>4</b>             |