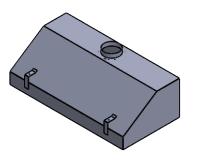

## "WCH" WALL CANOPY HOOD

STAINLESS STEEL ISLAND CANOPY HOOD

## **FEATURES**

- CONSTRUCTED FROM 16GA, TYPE 304SS, POLISHED TO A #4 FINISH
- 8" ROUND EXHAUST COLLAR
- 2 ROD BRACKETS

| 1    |                                                               | REV. | REVISION DESCRIPTION | DRAWN | CHECKED | DATE | COMMENTS: | nnline        | INITI                          |                                                           |
|------|---------------------------------------------------------------|------|----------------------|-------|---------|------|-----------|---------------|--------------------------------|-----------------------------------------------------------|
|      | DIMENSIONS ARE IN INCHES TOLERANCES: ANGULAR ±2.50°           | Α    | SUBMITTALS SENT      | ASR   |         | //   |           |               |                                | ER DYNE                                                   |
|      | ANGULAR ±2.50°<br>ONE-PLACE ±0.5<br>TWO-PLACE ±0.13           |      |                      |       |         |      |           |               |                                | STEMS, INC                                                |
|      |                                                               |      |                      |       |         |      |           |               | Phone: 231-7                   | d., Norton Shores, MI 49441<br>799-8760 Fax: 231-799-9690 |
|      | PRIETARY AND CONFIDENTIAL                                     |      |                      |       |         |      |           |               |                                |                                                           |
|      | INFORMATION CONTAINED IN                                      |      |                      |       |         |      |           | PART NO.      |                                |                                                           |
|      | THIS DRAWING IS THE SOLE                                      |      |                      |       |         |      |           |               |                                |                                                           |
|      | PERTY OF INTER DYNE SYSTEMS.                                  |      |                      |       |         |      |           |               | $\mathcal{M} \cap \mathcal{L}$ | <u>በ</u> 2በ 1                                             |
| ANY  | ANY REPRODUCTION IN PART OR<br>AS A WHOLE WITHOUT THE WRITTEN |      |                      |       |         |      | OTV: N/A  | WCH-6030-18   |                                |                                                           |
| AS A |                                                               |      |                      |       |         |      |           |               |                                |                                                           |
| P    | PERMISSION OF INTER DYNE SYSTEMS IS PROHIBITED.               |      |                      |       |         |      | QTY: N/A  | MATERIAL: 160 | GA                             | FINISH: <b>304 #4</b>                                     |