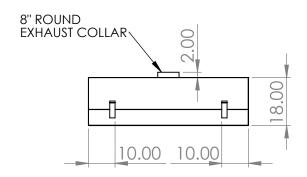

## **FEATURES**

- CONSTRUCTED FROM 16GA, TYPE 304SS, POLISHED TO A #4 FINISH
- 8" ROUND EXHAUST COLLAR
- 2 ROD BRACKETS

| 1    |                                                               | REV. | REVISION DESCRIPTION | DRAWN | CHECKED | DATE | COMMENTS: | nnline        | INITI                          |                                                           |
|------|---------------------------------------------------------------|------|----------------------|-------|---------|------|-----------|---------------|--------------------------------|-----------------------------------------------------------|
|      | DIMENSIONS ARE IN INCHES TOLERANCES: ANGULAR ±2.50°           | Α    | SUBMITTALS SENT      | ASR   |         | //   |           |               |                                | ER DYNE                                                   |
|      | ANGULAR ±2.50°<br>ONE-PLACE ±0.5<br>TWO-PLACE ±0.13           |      |                      |       |         |      |           |               |                                | STEMS, INC                                                |
|      |                                                               |      |                      |       |         |      |           |               | Phone: 231-7                   | d., Norton Shores, MI 49441<br>799-8760 Fax: 231-799-9690 |
|      | PRIETARY AND CONFIDENTIAL                                     |      |                      |       |         |      |           |               |                                |                                                           |
|      | INFORMATION CONTAINED IN                                      |      |                      |       |         |      |           | PART NO.      |                                |                                                           |
|      | THIS DRAWING IS THE SOLE                                      |      |                      |       |         |      |           |               |                                |                                                           |
|      | PERTY OF INTER DYNE SYSTEMS.                                  |      |                      |       |         |      |           |               | $\mathcal{M} \cap \mathcal{L}$ | <u>በ</u> 2በ 1                                             |
| ANY  | ANY REPRODUCTION IN PART OR<br>AS A WHOLE WITHOUT THE WRITTEN |      |                      |       |         |      | OTV: N/A  | WCH-6030-18   |                                |                                                           |
| AS A |                                                               |      |                      |       |         |      |           |               |                                |                                                           |
| P    | PERMISSION OF INTER DYNE SYSTEMS IS PROHIBITED.               |      |                      |       |         |      | QTY: N/A  | MATERIAL: 160 | GA                             | FINISH: <b>304 #4</b>                                     |