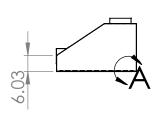

## "WCH" WALL CANOPY HOOD

STAINLESS STEEL ISLAND CANOPY HOOD

## **FEATURES**

- CONSTRUCTED FROM 16GA, TYPE 304SS, POLISHED TO A #4 FINISH
- 8" ROUND EXHAUST COLLAR
- 2 ROD BRACKETS

| 1    |                                                               | REV. | REVISION DESCRIPTION | DRAWN | CHECKED | DATE | COMMENTS: | nnline        | INITI                          |                                                           |
|------|---------------------------------------------------------------|------|----------------------|-------|---------|------|-----------|---------------|--------------------------------|-----------------------------------------------------------|
|      | DIMENSIONS ARE IN INCHES TOLERANCES: ANGULAR ±2.50°           | Α    | SUBMITTALS SENT      | ASR   |         | //   |           |               |                                | ER DYNE                                                   |
|      | ANGULAR ±2.50°<br>ONE-PLACE ±0.5<br>TWO-PLACE ±0.13           |      |                      |       |         |      |           |               |                                | STEMS, INC                                                |
|      |                                                               |      |                      |       |         |      |           |               | Phone: 231-7                   | d., Norton Shores, MI 49441<br>799-8760 Fax: 231-799-9690 |
|      | PRIETARY AND CONFIDENTIAL                                     |      |                      |       |         |      |           |               |                                |                                                           |
|      | INFORMATION CONTAINED IN                                      |      |                      |       |         |      |           | PART NO.      |                                |                                                           |
|      | THIS DRAWING IS THE SOLE                                      |      |                      |       |         |      |           |               |                                |                                                           |
|      | PERTY OF INTER DYNE SYSTEMS.                                  |      |                      |       |         |      |           |               | $\mathcal{M} \cap \mathcal{L}$ | <u>በ</u> 2በ 1                                             |
| ANY  | ANY REPRODUCTION IN PART OR<br>AS A WHOLE WITHOUT THE WRITTEN |      |                      |       |         |      | OTV: N/A  | WCH-6030-18   |                                |                                                           |
| AS A |                                                               |      |                      |       |         |      |           |               |                                |                                                           |
| P    | PERMISSION OF INTER DYNE SYSTEMS IS PROHIBITED.               |      |                      |       |         |      | QTY: N/A  | MATERIAL: 160 | GA                             | FINISH: <b>304 #4</b>                                     |