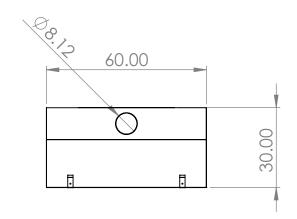

## **FEATURES**

- CONSTRUCTED FROM 16GA, TYPE 304SS, POLISHED TO A #4 FINISH
- 8" ROUND EXHAUST COLLAR
- 2 ROD BRACKETS

| 1    |                                                               | REV. | REVISION DESCRIPTION | DRAWN | CHECKED | DATE | COMMENTS: | nnline        | INITI                          |                                                           |
|------|---------------------------------------------------------------|------|----------------------|-------|---------|------|-----------|---------------|--------------------------------|-----------------------------------------------------------|
|      | DIMENSIONS ARE IN INCHES TOLERANCES: ANGULAR ±2.50°           | Α    | SUBMITTALS SENT      | ASR   |         | //   |           |               |                                | ER DYNE                                                   |
|      | ANGULAR ±2.50°<br>ONE-PLACE ±0.5<br>TWO-PLACE ±0.13           |      |                      |       |         |      |           |               |                                | STEMS, INC                                                |
|      |                                                               |      |                      |       |         |      |           |               | Phone: 231-7                   | d., Norton Shores, MI 49441<br>799-8760 Fax: 231-799-9690 |
|      | PRIETARY AND CONFIDENTIAL                                     |      |                      |       |         |      |           |               |                                |                                                           |
|      | INFORMATION CONTAINED IN                                      |      |                      |       |         |      |           | PART NO.      |                                |                                                           |
|      | THIS DRAWING IS THE SOLE                                      |      |                      |       |         |      |           |               |                                |                                                           |
|      | PERTY OF INTER DYNE SYSTEMS.                                  |      |                      |       |         |      |           |               | $\mathcal{M} \cap \mathcal{L}$ | <u>በ</u> 2በ 1                                             |
| ANY  | ANY REPRODUCTION IN PART OR<br>AS A WHOLE WITHOUT THE WRITTEN |      |                      |       |         |      | OTV: N/A  | WCH-6030-18   |                                |                                                           |
| AS A |                                                               |      |                      |       |         |      |           |               |                                |                                                           |
| P    | PERMISSION OF INTER DYNE SYSTEMS IS PROHIBITED.               |      |                      |       |         |      | QTY: N/A  | MATERIAL: 160 | GA                             | FINISH: <b>304 #4</b>                                     |