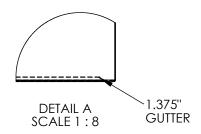

## 36.00

## OOD

## "WCH" WALL CANOPY HOOD

STAINLESS STEEL ISLAND CANOPY HOOD

## **FEATURES**

- CONSTRUCTED FROM 16GA, TYPE 304SS, POLISHED TO A #4 FINISH
- 8" ROUND EXHAUST COLLAR
- 2 ROD BRACKETS









|                                                           | REV. | REVISION DESCRIPTION | DRAWN | CHECKED | DATE | COMMENTS: |                |                                           |
|-----------------------------------------------------------|------|----------------------|-------|---------|------|-----------|----------------|-------------------------------------------|
| DIMENSIONS ARE IN INCHES<br>TOLERANCES:<br>ANGULAR ±2.50° | Α    | SUBMITTALS SENT      | ASR   |         | //   |           |                | ER DYNE                                   |
| ANGULAR ±2.50° ONE-PLACE ±0.5 TWO-PLACE ±0.13             |      |                      |       |         |      |           |                | STEMS, INC<br>d., Norton Shores, MI 49441 |
|