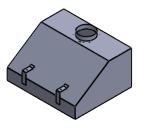

## "WCH" WALL CANOPY HOOD

STAINLESS STEEL ISLAND CANOPY HOOD

## **FEATURES**

- CONSTRUCTED FROM 16GA, TYPE 304SS, POLISHED TO A #4 FINISH
- 8" ROUND EXHAUST COLLAR
- 2 ROD BRACKETS

|                                                           | REV. | REVISION DESCRIPTION | DRAWN | CHECKED | DATE | COMMENTS: |                |                                           |
|-----------------------------------------------------------|------|----------------------|-------|---------|------|-----------|----------------|-------------------------------------------|
| DIMENSIONS ARE IN INCHES<br>TOLERANCES:<br>ANGULAR ±2.50° | Α    | SUBMITTALS SENT      | ASR   |         | //   |           |                | ER DYNE                                   |
| ANGULAR ±2.50° ONE-PLACE ±0.5 TWO-PLACE ±0.13             |      |                      |       |         |      |           |                | STEMS, INC<br>d., Norton Shores, MI 49441 |
|                                                           |      |                      |       |         |      |           | Phone: 231-    | 799-8760 Fax: 231-799-9690                |
| PROPRIETARY AND CONFIDENTIAL                              |      |                      |       |         |      |           | DADT NO        |                                           |
| THE INFORMATION CONTAINED IN THIS DRAWING IS THE SOLE     |      |                      |       |         |      |           | PART NO.       |                                           |
| PROPERTY OF INTER DYNE SYSTEMS.                           |      |                      |       |         |      |           | \A/C   C       | /20 10                                    |
| ANY REPRODUCTION IN PART OR                               |      |                      |       |         |      |           | WCH-3          | 3630-18                                   |
| AS A WHOLE WITHOUT THE WRITTEN                            |      |                      |       |         |      | OTV: NI/A |                |                                           |
| PERMISSION OF INTER DYNE SYSTEMS IS PROHIBITED.           |      |                      |       |         |      | QTY: N/A  | MATERIAL: 16GA | FINISH: <b>304 #4</b>                     |