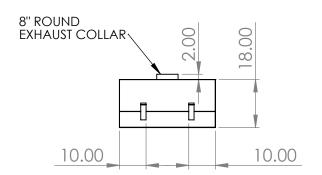

## "WCH" WALL CANOPY HOOD

STAINLESS STEEL ISLAND CANOPY HOOD

## **FEATURES**

- CONSTRUCTED FROM 16GA, TYPE 304SS, POLISHED TO A #4 FINISH
- 8" ROUND EXHAUST COLLAR
- 2 ROD BRACKETS

|                                                           | REV. | REVISION DESCRIPTION | DRAWN | CHECKED | DATE | COMMENTS: |                |                                           |
|-----------------------------------------------------------|------|----------------------|-------|---------|------|-----------|----------------|-------------------------------------------|
| DIMENSIONS ARE IN INCHES<br>TOLERANCES:<br>ANGULAR ±2.50° | Α    | SUBMITTALS SENT      | ASR   |         | //   |           |                | ER DYNE                                   |
| ANGULAR ±2.50° ONE-PLACE ±0.5 TWO-PLACE ±0.13             |      |                      |       |         |      |           |                | STEMS, INC<br>d., Norton Shores, MI 49441 |
|                                                           |      |                      |       |         |      |           | Phone: 231-    | 799-8760 Fax: 231-799-9690                |
| PROPRIETARY AND CONFIDENTIAL                              |      |                      |       |         |      |           | DADT NO        |                                           |
| THE INFORMATION CONTAINED IN THIS DRAWING IS THE SOLE     |      |                      |       |         |      |           | PART NO.       |                                           |
| PROPERTY OF INTER DYNE SYSTEMS.                           |      |                      |       |         |      |           | \A/C   C       | /20 10                                    |
| ANY REPRODUCTION IN PART OR                               |      |                      |       |         |      |           | WCH-3          | 3630-18                                   |
| AS A WHOLE WITHOUT THE WRITTEN                            |      |                      |       |         |      | OTV: NI/A |                |                                           |
| PERMISSION OF INTER DYNE SYSTEMS IS PROHIBITED.           |      |                      |       |         |      | QTY: N/A  | MATERIAL: 16GA | FINISH: <b>304 #4</b>                     |