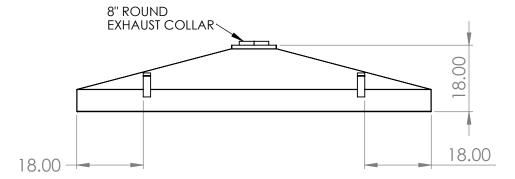

## "ICH" Island Canopy Hood

- "A" L X 30"W X 18"H
- CONSTRUCTED FROM 16 GA, TYPE 304 STAINLESS STEEL, POLISHED TO A #4 FINISH

• 8" ROUND EXHAUST COLLAR

4 - ROD BRACKETS

/THREADED 4" ROD

**BRKTS NOT INCLUDED** 