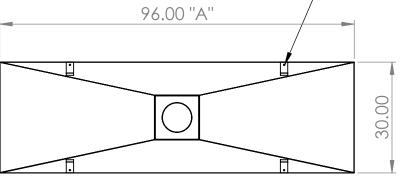

## "ICH" Island Canopy Hood

STAINLESS STEEL ISLAND CANOPY HOOD

## "ICH" Island Canopy Hood

- "A" L X 30"W X 18"H
- CONSTRUCTED FROM 16 GA, TYPE 304 STAINLESS STEEL, POLISHED TO A #4 FINISH

• 8" ROUND EXHAUST COLLAR

4 - ROD BRACKETS

/THREADED 4" ROD

**BRKTS NOT INCLUDED** 