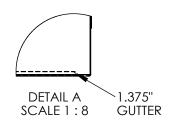

## "ICH" Island Canopy Hood

- "A" L X 30"W X 18"H
- CONSTRUCTED FROM 16 GA, TYPE 304 STAINLESS STEEL, POLISHED TO A #4 FINISH

• 8" ROUND EXHAUST COLLAR

4 - ROD BRACKETS

/THREADED 4" ROD

**BRKTS NOT INCLUDED** 