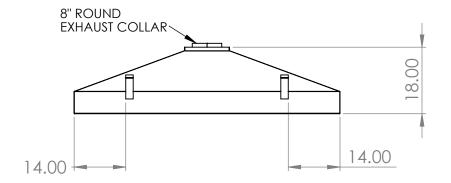

## "ICH" Island Canopy Hood

- "A" L X 30"W X 18"H
- CONSTRUCTED FROM 16 GA, TYPE 304 STAINLESS STEEL, POLISHED TO A #4 FINISH
- 8" ROUND EXHAUST COLLAR
- 4 ROD BRACKETS

THREADED 4" ROD

| UNLESS OTHERWISE SPECIFIED:  DIMENSIONS ARE IN INCHES TOLERANCES: ANGULAR ±2.50 ° ONE-PLACE ±0.5 TWO-PLACE ±0.13 | REV.     | REVISION DESCRIPTION | DRAWN | CHECKED | DATE | COMMENTS: | nNI           | INTER DYNE                                                                                         |                |
|------------------------------------------------------------------------------------------------------------------|----------|----------------------|-------|---------|------|-----------|---------------|----------------------------------------------------------------------------------------------------|----------------|
|                                                                                                                  | Α        | SUBMITTALS SENT      | ASR   |         | //   |           |               |                                                                                                    |                |
|                                                                                                                  |          |                      |       |         |      |           |               | SYSTEMS, INC<br>676 E. Ellis Rd., Norton Shores, MI 49441<br>Phone: 231-799-8760 Fax: 231-799-9690 |                |
|                                                                                                                  |          |                      |       |         |      |           |               |                                                                                                    |                |
| PROPRIETARY AND CONFIDENTIA                                                                                      | <u> </u> |                      |       |         |      | -         |               |                                                                                                    |                |
| THE INFORMATION CONTAINED IN                                                                                     | 1        |                      |       |         |      |           | PART NO.      |                                                                                                    |                |
| THIS DRAWING IS THE SOLE                                                                                         |          |                      |       |         |      |           | ICH-7230-18   |                                                                                                    |                |
| PROPERTY OF INTER DYNE SYSTEM                                                                                    | S.       |                      |       |         |      |           |               |                                                                                                    |                |
| ANY REPRODUCTION IN PART OF                                                                                      |          |                      |       |         |      |           |               |                                                                                                    |                |
| AS A WHOLE WITHOUT THE WRITTE                                                                                    | N        |                      |       |         |      | QTY: N/A  |               |                                                                                                    |                |
| PERMISSION OF INTER DYNE<br>SYSTEMS IS PROHIBITED.                                                               |          |                      |       |         |      | QII. N/A  | MATERIAL: 16G | A                                                                                                  | FINISH: 304 #4 |