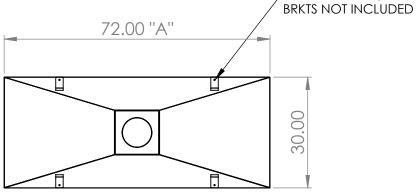

## "ICH" Island Canopy Hood

- "A" L X 30"W X 18"H
- CONSTRUCTED FROM 16 GA, TYPE 304 STAINLESS STEEL, POLISHED TO A #4 FINISH
- 8" ROUND EXHAUST COLLAR
- 4 ROD BRACKETS

THREADED 4" ROD

| UNLESS OTHERWISE SPECIFIED:  DIMENSIONS ARE IN INCHES TOLERANCES: ANGULAR ±2.50 ° ONE-PLACE ±0.5 TWO-PLACE ±0.13 | REV.     | REVISION DESCRIPTION | DRAWN | CHECKED | DATE | COMMENTS: | nNI           | INTER DYNE                                                                                         |                |
|------------------------------------------------------------------------------------------------------------------|----------|----------------------|-------|---------|------|-----------|---------------|----------------------------------------------------------------------------------------------------|----------------|
|                                                                                                                  | Α        | SUBMITTALS SENT      | ASR   |         | //   |           |               |                                                                                                    |                |
|                                                                                                                  |          |                      |       |         |      |           |               | SYSTEMS, INC<br>676 E. Ellis Rd., Norton Shores, MI 49441<br>Phone: 231-799-8760 Fax: 231-799-9690 |                |
|                                                                                                                  |          |                      |       |         |      |           |               |                                                                                                    |                |
| PROPRIETARY AND CONFIDENTIA                                                                                      | <u> </u> |                      |       |         |      | -         |               |                                                                                                    |                |
| THE INFORMATION CONTAINED IN                                                                                     | 1        |                      |       |         |      |           | PART NO.      |                                                                                                    |                |
| THIS DRAWING IS THE SOLE                                                                                         |          |                      |       |         |      |           | ICH-7230-18   |                                                                                                    |                |
| PROPERTY OF INTER DYNE SYSTEM                                                                                    | S.       |                      |       |         |      |           |               |                                                                                                    |                |
| ANY REPRODUCTION IN PART OF                                                                                      |          |                      |       |         |      |           |               |                                                                                                    |                |
| AS A WHOLE WITHOUT THE WRITTE                                                                                    | N        |                      |       |         |      | QTY: N/A  |               |                                                                                                    |                |
| PERMISSION OF INTER DYNE<br>SYSTEMS IS PROHIBITED.                                                               |          |                      |       |         |      | QII. N/A  | MATERIAL: 16G | A                                                                                                  | FINISH: 304 #4 |