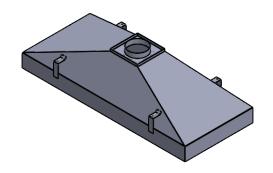

## "ICH" Island Canopy Hood

STAINLESS STEEL ISLAND CANOPY HOOD

## "ICH" Island Canopy Hood

- "A" L X 30"W X 18"H
- CONSTRUCTED FROM 16 GA, TYPE 304 STAINLESS STEEL, POLISHED TO A #4 FINISH
- 8" ROUND EXHAUST COLLAR
- 4 ROD BRACKETS

THREADED 4" ROD

| UNLESS OTHERWISE SPECIFIED:  DIMENSIONS ARE IN INCHES TOLERANCES: ANGULAR ±2.50 ° ONE-PLACE ±0.5 TWO-PLACE ±0.13 | REV.     | REVISION DESCRIPTION | DRAWN | CHECKED | DATE | COMMENTS: | nNI           | INTER DYNE                                                                                         |                |
|------------------------------------------------------------------------------------------------------------------|----------|----------------------|-------|---------|------|-----------|---------------|----------------------------------------------------------------------------------------------------|----------------|
|                                                                                                                  | Α        | SUBMITTALS SENT      | ASR   |         | //   |           |               |                                                                                                    |                |
|                                                                                                                  |          |                      |       |         |      |           |               | SYSTEMS, INC<br>676 E. Ellis Rd., Norton Shores, MI 49441<br>Phone: 231-799-8760 Fax: 231-799-9690 |                |
|                                                                                                                  |          |                      |       |         |      |           |               |                                                                                                    |                |
| PROPRIETARY AND CONFIDENTIA                                                                                      | <u> </u> |                      |       |         |      | -         |               |                                                                                                    |                |
| THE INFORMATION CONTAINED IN                                                                                     | 1        |                      |       |         |      |           | PART NO.      |                                                                                                    |                |
| THIS DRAWING IS THE SOLE                                                                                         |          |                      |       |         |      |           | ICH-7230-18   |                                                                                                    |                |
| PROPERTY OF INTER DYNE SYSTEM                                                                                    | S.       |                      |       |         |      |           |               |                                                                                                    |                |
| ANY REPRODUCTION IN PART OF                                                                                      |          |                      |       |         |      |           |               |                                                                                                    |                |
| AS A WHOLE WITHOUT THE WRITTE                                                                                    | N        |                      |       |         |      | QTY: N/A  |               |                                                                                                    |                |
| PERMISSION OF INTER DYNE<br>SYSTEMS IS PROHIBITED.                                                               |          |                      |       |         |      | QII. N/A  | MATERIAL: 16G | A                                                                                                  | FINISH: 304 #4 |