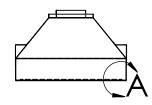

## "ICH" Island Canopy Hood

- "A" L X 30"W X 18"H
- CONSTRUCTED FROM 16 GA, TYPE 304 STAINLESS STEEL, POLISHED TO A #4 FINISH
- 8" ROUND EXHAUST COLLAR
- 4 ROD BRACKETS

THREADED 4" ROD

| UNLESS OTHERWISE SPECIFIED:  DIMENSIONS ARE IN INCHES TOLERANCES: ANGULAR ±2.50 ° ONE-PLACE ±0.5 TWO-PLACE ±0.13 | REV.     | REVISION DESCRIPTION | DRAWN | CHECKED | DATE | COMMENTS: | nNI           | INTER DYNE                                                                                         |                |
|------------------------------------------------------------------------------------------------------------------|----------|----------------------|-------|---------|------|-----------|---------------|----------------------------------------------------------------------------------------------------|----------------|
|                                                                                                                  | Α        | SUBMITTALS SENT      | ASR   |         | //   |           |               |                                                                                                    |                |
|                                                                                                                  |          |                      |       |         |      |           |               | SYSTEMS, INC<br>676 E. Ellis Rd., Norton Shores, MI 49441<br>Phone: 231-799-8760 Fax: 231-799-9690 |                |
|                                                                                                                  |          |                      |       |         |      |           |               |                                                                                                    |                |
| PROPRIETARY AND CONFIDENTIA                                                                                      | <u> </u> |                      |       |         |      | -         |               |                                                                                                    |                |
| THE INFORMATION CONTAINED IN                                                                                     | 1        |                      |       |         |      |           | PART NO.      |                                                                                                    |                |
| THIS DRAWING IS THE SOLE                                                                                         |          |                      |       |         |      |           | ICH-7230-18   |                                                                                                    |                |
| PROPERTY OF INTER DYNE SYSTEM                                                                                    | S.       |                      |       |         |      |           |               |                                                                                                    |                |
| ANY REPRODUCTION IN PART OF                                                                                      |          |                      |       |         |      |           |               |                                                                                                    |                |
| AS A WHOLE WITHOUT THE WRITTE                                                                                    | N        |                      |       |         |      | QTY: N/A  |               |                                                                                                    |                |
| PERMISSION OF INTER DYNE<br>SYSTEMS IS PROHIBITED.                                                               |          |                      |       |         |      | QII. N/A  | MATERIAL: 16G | A                                                                                                  | FINISH: 304 #4 |