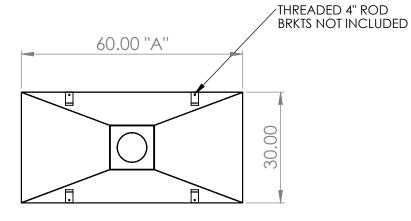

## "ICH" Island Canopy Hood

- "A" L X 30"W X 18"H
- CONSTRUCTED FROM 16 GA, TYPE 304 STAINLESS STEEL, POLISHED TO A #4 FINISH
- 8" ROUND EXHAUST COLLAR
- 4 ROD BRACKETS

|                                                            | REV. | REVISION DESCRIPTION | DRAWN | CHECKED | DATE | COMMENTS: | nnn           | INIT            |                                                           |
|------------------------------------------------------------|------|----------------------|-------|---------|------|-----------|---------------|-----------------|-----------------------------------------------------------|
| DIMENSIONS ARE IN INCHES<br>TOLERANCES:<br>ANGULAR ±2.50°  | Α    | SUBMITTALS SENT      | ASR   |         | //   |           |               |                 | ER DYNE                                                   |
| ONE-PLACE ±0.5                                             |      |                      |       |         |      |           |               |                 | STEMS, INC                                                |
| TWO-PLACE ±0.13                                            |      |                      |       |         |      |           |               | 676 E. Ellis Ro | d., Norton Shores, MI 49441<br>799-8760 Fax: 231-799-9690 |
| PROPRIETARY AND CONFIDENTIAL                               |      |                      |       |         |      |           | -             | 1110110, 201    | 777-0700 Tax. 231-777-7070                                |
| THE INFORMATION CONTAINED IN                               |      |                      |       |         |      |           | PART NO.      |                 |                                                           |
| THIS DRAWING IS THE SOLE                                   |      |                      |       |         |      |           |               |                 |                                                           |
| PROPERTY OF INTER DYNE SYSTEMS.                            |      |                      |       |         |      |           |               | ICH-60          | 030-18                                                    |
| ANY REPRODUCTION IN PART OR AS A WHOLE WITHOUT THE WRITTEN |      |                      |       |         |      |           |               | 1011 00         | 300 10                                                    |
| PERMISSION OF INTER DYNE                                   |      |                      |       |         |      | QTY: N/A  |               |                 |                                                           |
| SYSTEMS IS PROHIBITED.                                     |      |                      |       |         |      | <u> </u>  | MATERIAL: 160 | GA              | FINISH: <b>304</b> #4                                     |