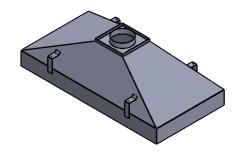

## "ICH" Island Canopy Hood

STAINLESS STEEL ISLAND CANOPY HOOD

## "ICH" Island Canopy Hood

- "A" L X 30"W X 18"H
- CONSTRUCTED FROM 16 GA, TYPE 304 STAINLESS STEEL, POLISHED TO A #4 FINISH
- 8" ROUND EXHAUST COLLAR
- 4 ROD BRACKETS

|                                                            | REV. | REVISION DESCRIPTION | DRAWN | CHECKED | DATE | COMMENTS: | nnn           | INIT            |                                                           |
|------------------------------------------------------------|------|----------------------|-------|---------|------|-----------|---------------|-----------------|-----------------------------------------------------------|
| DIMENSIONS ARE IN INCHES<br>TOLERANCES:<br>ANGULAR ±2.50°  | Α    | SUBMITTALS SENT      | ASR   |         | //   |           |               |                 | ER DYNE                                                   |
| ONE-PLACE ±0.5                                             |      |                      |       |         |      |           |               |                 | STEMS, INC                                                |
| TWO-PLACE ±0.13                                            |      |                      |       |         |      |           |               | 676 E. Ellis Ro | d., Norton Shores, MI 49441<br>799-8760 Fax: 231-799-9690 |
| PROPRIETARY AND CONFIDENTIAL                               |      |                      |       |         |      |           | -             | 1110110, 201    | 777-0700 Tax. 231-777-7070                                |
| THE INFORMATION CONTAINED IN                               |      |                      |       |         |      |           | PART NO.      |                 |                                                           |
| THIS DRAWING IS THE SOLE                                   |      |                      |       |         |      |           |               |                 |                                                           |
| PROPERTY OF INTER DYNE SYSTEMS.                            |      |                      |       |         |      |           |               | ICH-60          | 030-18                                                    |
| ANY REPRODUCTION IN PART OR AS A WHOLE WITHOUT THE WRITTEN |      |                      |       |         |      |           |               | 1011 00         | 300 10                                                    |
| PERMISSION OF INTER DYNE                                   |      |                      |       |         |      | QTY: N/A  |               |                 |                                                           |
| SYSTEMS IS PROHIBITED.                                     |      |                      |       |         |      | <u> </u>  | MATERIAL: 160 | GA              | FINISH: <b>304</b> #4                                     |