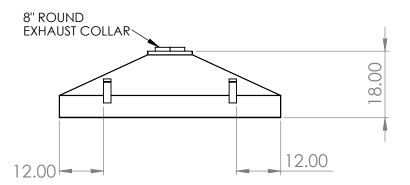

## "ICH" Island Canopy Hood

- "A" L X 30"W X 18"H
- CONSTRUCTED FROM 16 GA, TYPE 304 STAINLESS STEEL, POLISHED TO A #4 FINISH
- 8" ROUND EXHAUST COLLAR
- 4 ROD BRACKETS

|                                                            | REV. | REVISION DESCRIPTION | DRAWN | CHECKED | DATE | COMMENTS: | nnn           | INIT            |                                                           |
|------------------------------------------------------------|------|----------------------|-------|---------|------|-----------|---------------|-----------------|-----------------------------------------------------------|
| DIMENSIONS ARE IN INCHES<br>TOLERANCES:<br>ANGULAR ±2.50°  | Α    | SUBMITTALS SENT      | ASR   |         | //   |           |               |                 | ER DYNE                                                   |
| ONE-PLACE ±0.5                                             |      |                      |       |         |      |           |               |                 | STEMS, INC                                                |
| TWO-PLACE ±0.13                                            |      |                      |       |         |      |           |               | 676 E. Ellis Ro | d., Norton Shores, MI 49441<br>799-8760 Fax: 231-799-9690 |
| PROPRIETARY AND CONFIDENTIAL                               |      |                      |       |         |      |           | -             | 1110110, 201    | 777-0700 Tax. 231-777-7070                                |
| THE INFORMATION CONTAINED IN                               |      |                      |       |         |      |           | PART NO.      |                 |                                                           |
| THIS DRAWING IS THE SOLE                                   |      |                      |       |         |      |           |               |                 |                                                           |
| PROPERTY OF INTER DYNE SYSTEMS.                            |      |                      |       |         |      |           |               | ICH-60          | 030-18                                                    |
| ANY REPRODUCTION IN PART OR AS A WHOLE WITHOUT THE WRITTEN |      |                      |       |         |      |           |               | 1011 00         | 300 10                                                    |
| PERMISSION OF INTER DYNE                                   |      |                      |       |         |      | QTY: N/A  |               |                 |                                                           |
| SYSTEMS IS PROHIBITED.                                     |      |                      |       |         |      | <u> </u>  | MATERIAL: 160 | GA              | FINISH: <b>304</b> #4                                     |