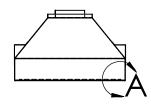

## "ICH" Island Canopy Hood

- "A" L X 30"W X 18"H
- CONSTRUCTED FROM 16 GA, TYPE 304 STAINLESS STEEL, POLISHED TO A #4 FINISH
- 8" ROUND EXHAUST COLLAR
- 4 ROD BRACKETS

|                                                            | REV. | REVISION DESCRIPTION | DRAWN | CHECKED | DATE | COMMENTS: | nnn           | INIT            |                                                           |
|------------------------------------------------------------|------|----------------------|-------|---------|------|-----------|---------------|-----------------|-----------------------------------------------------------|
| DIMENSIONS ARE IN INCHES<br>TOLERANCES:<br>ANGULAR ±2.50°  | Α    | SUBMITTALS SENT      | ASR   |         | //   |           |               |                 | ER DYNE                                                   |
| ONE-PLACE ±0.5                                             |      |                      |       |         |      |           |               |                 | STEMS, INC                                                |
| TWO-PLACE ±0.13                                            |      |                      |       |         |      |           |               | 676 E. Ellis Ro | d., Norton Shores, MI 49441<br>799-8760 Fax: 231-799-9690 |
| PROPRIETARY AND CONFIDENTIAL                               |      |                      |       |         |      |           | -             | 1110110, 201    | 777-0700 Tax. 231-777-7070                                |
| THE INFORMATION CONTAINED IN                               |      |                      |       |         |      |           | PART NO.      |                 |                                                           |
| THIS DRAWING IS THE SOLE                                   |      |                      |       |         |      |           |               |                 |                                                           |
| PROPERTY OF INTER DYNE SYSTEMS.                            |      |                      |       |         |      |           |               | ICH-60          | 030-18                                                    |
| ANY REPRODUCTION IN PART OR AS A WHOLE WITHOUT THE WRITTEN |      |                      |       |         |      |           |               | 1011 00         | 300 10                                                    |
| PERMISSION OF INTER DYNE                                   |      |                      |       |         |      | QTY: N/A  |               |                 |                                                           |
| SYSTEMS IS PROHIBITED.                                     |      |                      |       |         |      | <u> </u>  | MATERIAL: 160 | GA              | FINISH: <b>304</b> #4                                     |