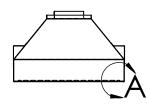

## "ICH" Island Canopy Hood

- "A" L X 30"W X 18"H
- CONSTRUCTED FROM 16 GA, TYPE 304 STAINLESS STEEL, POLISHED TO A #4 FINISH
- 8" ROUND EXHAUST COLLAR
- 4 ROD BRACKETS

|                                                     | REV. | REVISION DESCRIPTION | DRAWN | CHECKED | DATE | COMMENTS:   | nAlles        | INITI                           | ER DYNE                                                   |
|-----------------------------------------------------|------|----------------------|-------|---------|------|-------------|---------------|---------------------------------|-----------------------------------------------------------|
| DIMENSIONS ARE IN INCHES TOLERANCES:                | Α    | SUBMITTALS SENT      | ASR   |         | //   |             |               |                                 |                                                           |
| ANGULAR ±2.50°<br>ONE-PLACE ±0.5<br>TWO-PLACE ±0.13 |      |                      |       |         |      |             |               |                                 | STEMS, INC                                                |
| TWO-FLACE ±0.13                                     |      |                      |       |         |      | -           |               | 6/6 E. Ellis Ro<br>Phone: 231-7 | d., Norton Shores, MI 49441<br>799-8760 Fax: 231-799-9690 |
| PROPRIETARY AND CONFIDENTIAL                        |      |                      |       |         |      | -           |               |                                 |                                                           |
| THE INFORMATION CONTAINED IN                        |      |                      |       |         |      |             | PART NO.      |                                 |                                                           |
| THIS DRAWING IS THE SOLE                            |      |                      |       |         |      | 1           |               |                                 |                                                           |
| PROPERTY OF INTER DYNE SYSTEMS.                     |      |                      |       |         |      |             |               | ICH-48                          | 22∩ 1Q                                                    |
| ANY REPRODUCTION IN PART OR                         |      |                      |       |         |      |             |               | $1 \cup 1 - 40$                 | 000-10                                                    |
| AS A WHOLE WITHOUT THE WRITTEN                      |      |                      |       |         |      | OTV. NI / A |               |                                 |                                                           |
| PERMISSION OF INTER DYNE                            |      |                      |       |         |      | QTY: N/A    | MATERIAL: 160 | 2.4                             | FINISH: <b>304</b> #4                                     |
| SYSTEMS IS PROHIBITED.                              |      |                      |       |         |      |             | MAILNAL. 100  | <b>3</b> A                      | 1 11 NISI 1. 304 #4                                       |