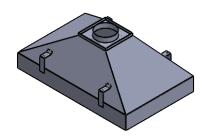

## "ICH" Island Canopy Hood

STAINLESS STEEL ISLAND CANOPY HOOD

## "ICH" Island Canopy Hood

- "A" L X 30"W X 18"H
- CONSTRUCTED FROM 16 GA, TYPE 304 STAINLESS STEEL, POLISHED TO A #4 FINISH
- 8" ROUND EXHAUST COLLAR
- 4 ROD BRACKETS

|                                                     | REV. | REVISION DESCRIPTION | DRAWN | CHECKED | DATE | COMMENTS:   | nAlles        | INITI                           | ER DYNE                                                   |
|-----------------------------------------------------|------|----------------------|-------|---------|------|-------------|---------------|---------------------------------|-----------------------------------------------------------|
| DIMENSIONS ARE IN INCHES TOLERANCES:                | Α    | SUBMITTALS SENT      | ASR   |         | //   |             |               |                                 |                                                           |
| ANGULAR ±2.50°<br>ONE-PLACE ±0.5<br>TWO-PLACE ±0.13 |      |                      |       |         |      |             |               |                                 | STEMS, INC                                                |
| TWO-FLACE ±0.13                                     |      |                      |       |         |      | -           |               | 6/6 E. Ellis Ro<br>Phone: 231-7 | d., Norton Shores, MI 49441<br>799-8760 Fax: 231-799-9690 |
| PROPRIETARY AND CONFIDENTIAL                        |      |                      |       |         |      | -           |               |                                 |                                                           |
| THE INFORMATION CONTAINED IN                        |      |                      |       |         |      |             | PART NO.      |                                 |                                                           |
| THIS DRAWING IS THE SOLE                            |      |                      |       |         |      | 1           |               |                                 |                                                           |
| PROPERTY OF INTER DYNE SYSTEMS.                     |      |                      |       |         |      |             |               | ICH-48                          | 22∩ 1Q                                                    |
| ANY REPRODUCTION IN PART OR                         |      |                      |       |         |      |             |               | $1 \cup 1 - 40$                 | 000-10                                                    |
| AS A WHOLE WITHOUT THE WRITTEN                      |      |                      |       |         |      | OTV. NI / A |               |                                 |                                                           |
| PERMISSION OF INTER DYNE                            |      |                      |       |         |      | QTY: N/A    | MATERIAL: 160 | 2.4                             | FINISH: <b>304</b> #4                                     |
| SYSTEMS IS PROHIBITED.                              |      |                      |       |         |      |             | MAILNAL. 100  | <b>3</b> A                      | 1 11 NISI 1. 304 #4                                       |