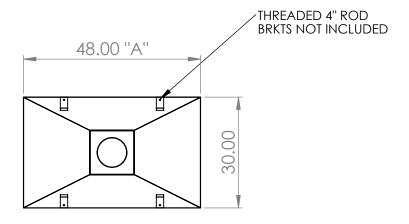

## "ICH" Island Canopy Hood

- "A" L X 30"W X 18"H
- CONSTRUCTED FROM 16 GA, TYPE 304 STAINLESS STEEL, POLISHED TO A #4 FINISH
- 8" ROUND EXHAUST COLLAR
- 4 ROD BRACKETS

|                                                     | REV. | REVISION DESCRIPTION | DRAWN | CHECKED | DATE | COMMENTS:   | nAlles        | INITI                           | ER DYNE                                                   |
|-----------------------------------------------------|------|----------------------|-------|---------|------|-------------|---------------|---------------------------------|-----------------------------------------------------------|
| DIMENSIONS ARE IN INCHES TOLERANCES:                | Α    | SUBMITTALS SENT      | ASR   |         | //   |             |               |                                 |                                                           |
| ANGULAR ±2.50°<br>ONE-PLACE ±0.5<br>TWO-PLACE ±0.13 |      |                      |       |         |      |             |               |                                 | STEMS, INC                                                |
| TWO-FLACE ±0.13                                     |      |                      |       |         |      | -           |               | 6/6 E. Ellis Ro<br>Phone: 231-7 | d., Norton Shores, MI 49441<br>799-8760 Fax: 231-799-9690 |
| PROPRIETARY AND CONFIDENTIAL                        |      |                      |       |         |      | -           |               |                                 |                                                           |
| THE INFORMATION CONTAINED IN                        |      |                      |       |         |      |             | PART NO.      |                                 |                                                           |
| THIS DRAWING IS THE SOLE                            |      |                      |       |         |      | 1           |               |                                 |                                                           |
| PROPERTY OF INTER DYNE SYSTEMS.                     |      |                      |       |         |      |             |               | ICH-48                          | 22∩ 1Q                                                    |
| ANY REPRODUCTION IN PART OR                         |      |                      |       |         |      |             |               | $1 \cup 1 - 40$                 | 000-10                                                    |
| AS A WHOLE WITHOUT THE WRITTEN                      |      |                      |       |         |      | OTV. NI / A |               |                                 |                                                           |
| PERMISSION OF INTER DYNE                            |      |                      |       |         |      | QTY: N/A    | MATERIAL: 160 | 2.4                             | FINISH: <b>304</b> #4                                     |
| SYSTEMS IS PROHIBITED.                              |      |                      |       |         |      |             | MAILNAL. 100  | <b>3</b> A                      | 1 11 NISI 1. 304 #4                                       |