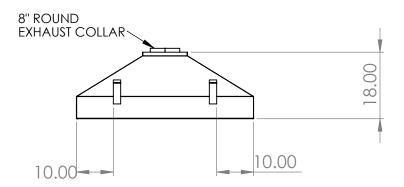

## "ICH" Island Canopy Hood

- "A" L X 30"W X 18"H
- CONSTRUCTED FROM 16 GA, TYPE 304 STAINLESS STEEL, POLISHED TO A #4 FINISH
- 8" ROUND EXHAUST COLLAR
- 4 ROD BRACKETS

|                                                     | REV. | REVISION DESCRIPTION | DRAWN | CHECKED | DATE | COMMENTS:   | nAlles        | INITI                           | ER DYNE                                                   |
|-----------------------------------------------------|------|----------------------|-------|---------|------|-------------|---------------|---------------------------------|-----------------------------------------------------------|
| DIMENSIONS ARE IN INCHES TOLERANCES:                | Α    | SUBMITTALS SENT      | ASR   |         | //   |             |               |                                 |                                                           |
| ANGULAR ±2.50°<br>ONE-PLACE ±0.5<br>TWO-PLACE ±0.13 |      |                      |       |         |      |             |               |                                 | STEMS, INC                                                |
| TWO-FLACE ±0.13                                     |      |                      |       |         |      | -           |               | 6/6 E. Ellis Ro<br>Phone: 231-7 | d., Norton Shores, MI 49441<br>799-8760 Fax: 231-799-9690 |
| PROPRIETARY AND CONFIDENTIAL                        |      |                      |       |         |      | -           |               |                                 |                                                           |
| THE INFORMATION CONTAINED IN                        |      |                      |       |         |      |             | PART NO.      |                                 |                                                           |
| THIS DRAWING IS THE SOLE                            |      |                      |       |         |      | 1           |               |                                 |                                                           |
| PROPERTY OF INTER DYNE SYSTEMS.                     |      |                      |       |         |      |             |               | ICH-48                          | 22∩ 1Q                                                    |
| ANY REPRODUCTION IN PART OR                         |      |                      |       |         |      |             |               | $1 \cup 1 - 40$                 | 000-10                                                    |
| AS A WHOLE WITHOUT THE WRITTEN                      |      |                      |       |         |      | OTV. NI / A |               |                                 |                                                           |
| PERMISSION OF INTER DYNE                            |      |                      |       |         |      | QTY: N/A    | MATERIAL: 160 | 2.4                             | FINISH: <b>304</b> #4                                     |
| SYSTEMS IS PROHIBITED.                              |      |                      |       |         |      |             | MAILNAL. 100  | <b>3</b> A                      | 1 11 NISI 1. 304 #4                                       |