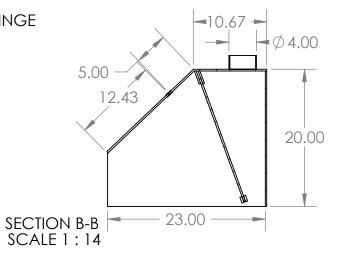

## "AFH" ACRYLIC FUME HOOD

SYSTEMS IS PROHIBITED.

Acrylic Fume Hood with Removable Baffle and Access Door with Hinge

|                                                           | REV. | REVISION DESCRIPTION | DRAWN | CHECKED | DATE | COMMENTS:                                    |   |
|-----------------------------------------------------------|------|----------------------|-------|---------|------|----------------------------------------------|---|
| DIMENSIONS ARE IN INCHES<br>TOLERANCES:<br>ANGULAR ±2.50° | Α    | SUBMITTALS SENT      | ASR   |         | //   |                                              |   |
| ONE-PLACE ±0.5<br>TWO-PLACE ±0.13                         |      |                      |       |         |      |                                              |   |
|                                                           |      |                      |       |         |      |                                              |   |
| THE INFORMATION CONTAINED IN                              |      |                      |       |         |      |                                              | ı |
| THIS DRAWING IS THE SOLE PROPERTY OF INTER DYNE SYSTEMS.  |      |                      |       |         |      |                                              |   |
| ANY REPRODUCTION IN PART OR                               |      |                      |       |         |      |                                              |   |
| AS A WHOLE WITHOUT THE WRITTEN PERMISSION OF INTER DYNE   |      |                      |       |         |      | QTY: N/A                                     | _ |
| CYCTEL AC IC DECLUDITED                                   |      |                      |       |         |      | <b>—————————————————————————————————————</b> |   |

## INTER DYNE SYSTEMS, INC 676 E. Ellis Rd., Norton Shores, MI 49441 Phone: 231-799-8760 Fax: 231-799-9690

PART NO.

AFH-36

MATERIAL: .25IN ACRYLIC FINISH: CLEAR