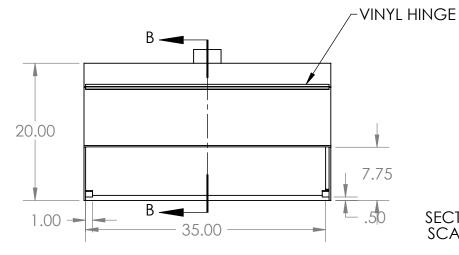

## "AFH" ACRYLIC FUME HOOD

SYSTEMS IS PROHIBITED.

Acrylic Fume Hood with Removable Baffle and Access Door with Hinge

|                                                           | REV. | REVISION DESCRIPTION | DRAWN | CHECKED | DATE | COMMENTS:                                    |   |
|-----------------------------------------------------------|------|----------------------|-------|---------|------|----------------------------------------------|---|
| DIMENSIONS ARE IN INCHES<br>TOLERANCES:<br>ANGULAR ±2.50° | Α    | SUBMITTALS SENT      | ASR   |         | //   |                                              |   |
| ONE-PLACE ±0.5<br>TWO-PLACE ±0.13                         |      |                      |       |         |      |                                              |   |
|                                                           |      |                      |       |         |      |                                              |   |
| THE INFORMATION CONTAINED IN                              |      |                      |       |         |      |                                              | ı |
| THIS DRAWING IS THE SOLE PROPERTY OF INTER DYNE SYSTEMS.  |      |                      |       |         |      |                                              |   |
| ANY REPRODUCTION IN PART OR                               |      |                      |       |         |      |                                              |   |
| AS A WHOLE WITHOUT THE WRITTEN PERMISSION OF INTER DYNE   |      |                      |       |         |      | QTY: N/A                                     | _ |
| CYCTEL AC IC DECLUDITED                                   |      |                      |       |         |      | <b>—————————————————————————————————————</b> |   |

## INTER DYNE SYSTEMS, INC 676 E. Ellis Rd., Norton Shores, MI 49441 Phone: 231-799-8760 Fax: 231-799-9690

PART NO.

AFH-36

MATERIAL: .25IN ACRYLIC FINISH: CLEAR