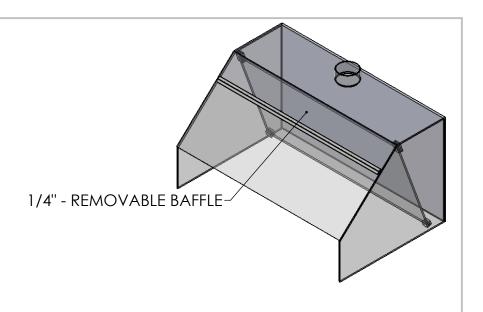

## "AFH" ACRYLIC FUME HOOD

SYSTEMS IS PROHIBITED.

Acrylic Fume Hood with Removable Baffle and Access Door with Hinge

|                                                           | REV. | REVISION DESCRIPTION | DRAWN | CHECKED | DATE | COMMENTS:                                    |   |
|-----------------------------------------------------------|------|----------------------|-------|---------|------|----------------------------------------------|---|
| DIMENSIONS ARE IN INCHES<br>TOLERANCES:<br>ANGULAR ±2.50° | Α    | SUBMITTALS SENT      | ASR   |         | //   |                                              |   |
| ONE-PLACE ±0.5<br>TWO-PLACE ±0.13                         |      |                      |       |         |      |                                              |   |
|                                                           |      |                      |       |         |      |                                              |   |
| THE INFORMATION CONTAINED IN                              |      |                      |       |         |      |                                              | ı |
| THIS DRAWING IS THE SOLE PROPERTY OF INTER DYNE SYSTEMS.  |      |                      |       |         |      |                                              |   |
| ANY REPRODUCTION IN PART OR                               |      |                      |       |         |      |                                              |   |
| AS A WHOLE WITHOUT THE WRITTEN PERMISSION OF INTER DYNE   |      |                      |       |         |      | QTY: N/A                                     | _ |
| CYCTEL AC IC DECLUDITED                                   |      |                      |       |         |      | <b>—————————————————————————————————————</b> |   |