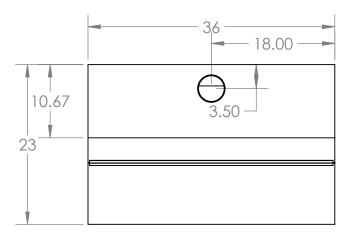

## "AFH" ACRYLIC FUME HOOD

SYSTEMS IS PROHIBITED.

Acrylic Fume Hood with Removable Baffle and Access Door with Hinge

|                                                           | REV. | REVISION DESCRIPTION | DRAWN | CHECKED | DATE | COMMENTS:                                    |   |
|-----------------------------------------------------------|------|----------------------|-------|---------|------|----------------------------------------------|---|
| DIMENSIONS ARE IN INCHES<br>TOLERANCES:<br>ANGULAR ±2.50° | Α    | SUBMITTALS SENT      | ASR   |         | //   |                                              |   |
| ONE-PLACE ±0.5<br>TWO-PLACE ±0.13                         |      |                      |       |         |      |                                              |   |
|                                                           |      |                      |       |         |      |                                              |   |
| THE INFORMATION CONTAINED IN                              |      |                      |       |         |      |                                              | ı |
| THIS DRAWING IS THE SOLE PROPERTY OF INTER DYNE SYSTEMS.  |      |                      |       |         |      |                                              |   |
| ANY REPRODUCTION IN PART OR                               |      |                      |       |         |      |                                              |   |
| AS A WHOLE WITHOUT THE WRITTEN PERMISSION OF INTER DYNE   |      |                      |       |         |      | QTY: N/A                                     | _ |
| CYCTEL AC IC DECLUDITED                                   |      |                      |       |         |      | <b>—————————————————————————————————————</b> |   |

## INTER DYNE SYSTEMS, INC 676 E. Ellis Rd., Norton Shores, MI 49441 Phone: 231-799-8760 Fax: 231-799-9690

PART NO.

AFH-36

MATERIAL: .25IN ACRYLIC FINISH: CLEAR