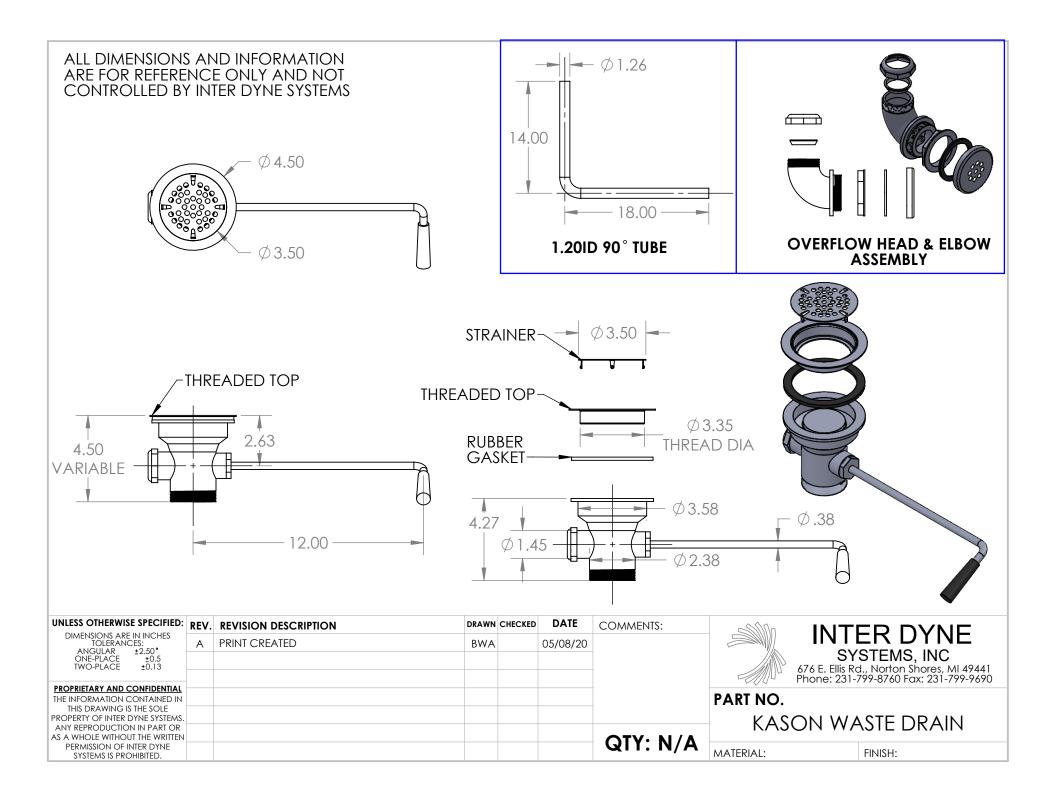

|                                                                                                                | APPLICATION:                                                                                                                                                                                                           |                           |                                                                                                                                                                                         |
|----------------------------------------------------------------------------------------------------------------|------------------------------------------------------------------------------------------------------------------------------------------------------------------------------------------------------------------------|---------------------------|-----------------------------------------------------------------------------------------------------------------------------------------------------------------------------------------|
|                                                                                                                | JOB NAME:                                                                                                                                                                                                              |                           |                                                                                                                                                                                         |
| SERVING YOU SINCE 1926 KASON FOOD SERVICE 31-A AMLAJACK BLVD. NEWNAN, GA 30265 1-800-935-2766 WWW.KASONIND.COM | QUANTITY:                                                                                                                                                                                                              |                           | SPECIFIER NO:                                                                                                                                                                           |
|                                                                                                                | PRODUCT NAME:                                                                                                                                                                                                          | CONVERTIBLE               | LEVER-WASTE W/ OPTIONAL OUTLET                                                                                                                                                          |
| REMOVABLE SNAP-IN STRAINER                                                                                     |                                                                                                                                                                                                                        | SPECIAL CON<br>CHECK BASE | FIGURATION<br>MODEL AND OPTIONS                                                                                                                                                         |
| 00000<br>00000<br>00000<br>00000<br>00000                                                                      | MODEL:<br>☐ 458-1200  ☑ 458-1500                                                                                                                                                                                       |                           | e waste outlet- zinc<br>w head & elbow                                                                                                                                                  |
| 2-5/8 [67] 114] PLASTIC GRIP                                                                                   | OPTIONS OR MODIFICATIONS OVERFLOW KIT OVERFLOW HEAD OVERFLOW ELBOW ELBOW OVERFLOW LOCKNUT & WASHER REPLACEMENT CAP FOR OVERFLOW OUTLET COUPLING                                                                        |                           | DRAIN HANDLE SUPPORT BRACKET  FLAT STRAINER  REBUILD REPAIR KIT  OVERFLOW REPLAIR KIT  LEVER HANDLE ASSEMBLY KIT  TWIST HANDLE ASSEMBLY KIT  WASTE OUTLET HANDLE SUPPORT  HANDLE LENGTH |
|                                                                                                                | FEATURES:  *FAST DRAINAGE.  *POSITIVE SEAL.  *SNAP-IN STRAINER.  *FOR GENERAL USE.  MATERIALS:  *BRIGHT NICKEL PLATED DIE-CAST ZINC BODY.  *STAINLESS STEEL FACE FLANGE, STRAINER, AND HANDLE.  *NEOPRENE HEAD GASKET. |                           |                                                                                                                                                                                         |
| ALSO FURNISHED W/ SEALING CAP WHEN OVERFLOW TUBE COUPLING NUT IS NOT USED                                      | CONNECTIONS: *2"- 11.5 NPT MAI *1-1/2"- 11.5 FEM  DRAIN RATE: *12 GPM                                                                                                                                                  |                           |                                                                                                                                                                                         |
| ROUGH-IN: Ø 3-1/2" HOLE                                                                                        |                                                                                                                                                                                                                        |                           |                                                                                                                                                                                         |
| APPROVALS:                                                                                                     |                                                                                                                                                                                                                        |                           |                                                                                                                                                                                         |
| DATE:                                                                                                          |                                                                                                                                                                                                                        |                           |                                                                                                                                                                                         |
| 1                                                                                                              |                                                                                                                                                                                                                        |                           |                                                                                                                                                                                         |