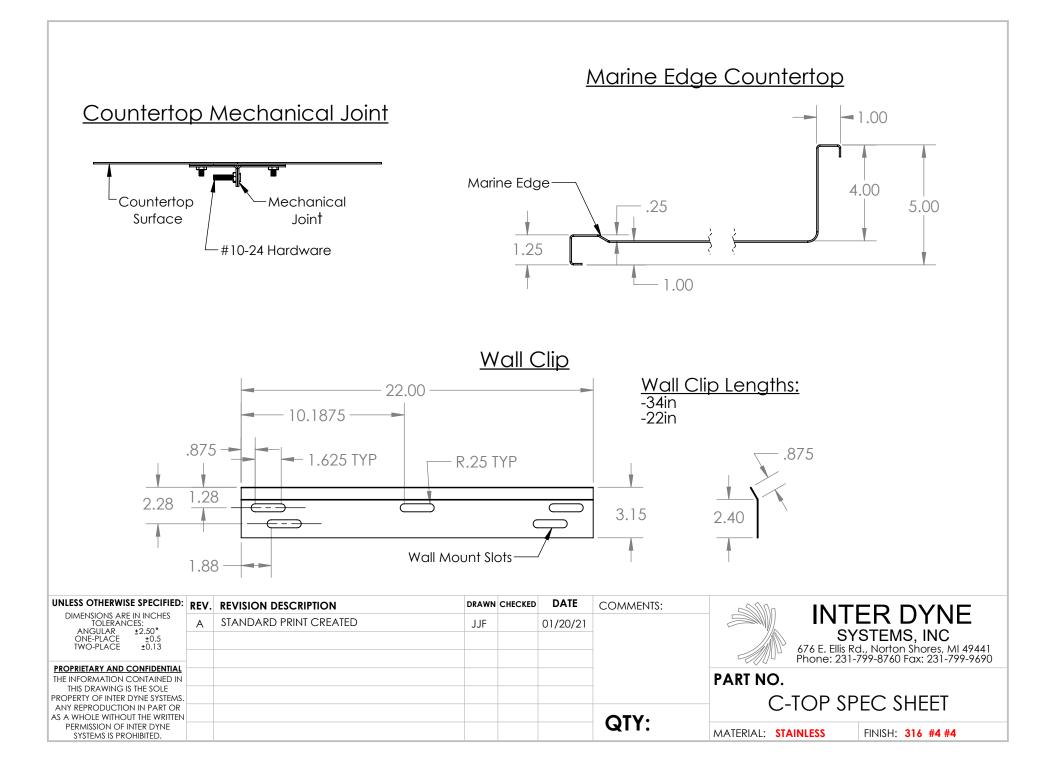

## Stainless Steel Countertops

<u>Custom Countertops</u> Options Include / not limited to:

-Intergrated back / side splahes

- Intergrated sink(s) W/ fixture mount hole(s)

-Column & corner cut-outs

-Mechancal joints for ease of installation

-Marine Edge / Pitched to Sink

<u>Stainless Steel Construction</u> -T304 W/ No. 4 Brushed Satin Finish

-T316 W/ No. 4 Brushed Satin Finish

|     |                                                                                                | REV. | <b>REVISION DESCRIPTION</b> | DRAWN | CHECKED | DATE     | COMMENTS: |                                                                                                   |                                    |        |
|-----|------------------------------------------------------------------------------------------------|------|-----------------------------|-------|---------|----------|-----------|---------------------------------------------------------------------------------------------------|------------------------------------|--------|
|     | DIMENSIONS ARE IN INCHES<br>TOLERANCES:<br>ANGULAR ±2.50°<br>ONE-PLACE ±0.5<br>TWO-PLACE ±0.13 | А    | STANDARD PRINT CREATED      | JJF   |         | 01/20/21 |           | INTER DYN<br>SYSTEMS, INC<br>676 E. Ellis Rd., Norton Shores, A<br>Phone: 231-799-8760 Fax: 231-7 |                                    |        |
|     |                                                                                                |      |                             |       |         |          |           |                                                                                                   |                                    |        |
|     |                                                                                                |      |                             |       |         |          | -         |                                                                                                   | Shores, MI 4944<br>ax: 231-799-969 |        |
| - 1 | PROPRIETARY AND CONFIDENTIAL                                                                   |      |                             |       |         |          | -         |                                                                                                   |                                    |        |
|     | THE INFORMATION CONTAINED IN                                                                   |      |                             |       |         |          |           | PART NO.                                                                                          |                                    |        |
|     | THIS DRAWING IS THE SOLE                                                                       |      |                             |       |         |          |           |                                                                                                   |                                    |        |
|     | PROPERTY OF INTER DYNE SYSTEMS.                                                                |      |                             |       |         |          |           |                                                                                                   |                                    |        |
|     | ANY REPRODUCTION IN PART OR                                                                    |      |                             |       |         |          |           | C-TOP SPEC SHEET                                                                                  |                                    |        |
|     | AS A WHOLE WITHOUT THE WRITTEN                                                                 |      |                             |       |         |          |           |                                                                                                   |                                    |        |
|     | PERMISSION OF INTER DYNE                                                                       |      |                             |       |         |          |           | MATERIAL: Stainless                                                                               | FINISH:                            | 304 #4 |
|     | SYSTEMS IS PROHIBITED.                                                                         |      |                             |       |         |          |           | MATERIAL: JIUITIESS                                                                               | FINISH:                            | 304 #4 |