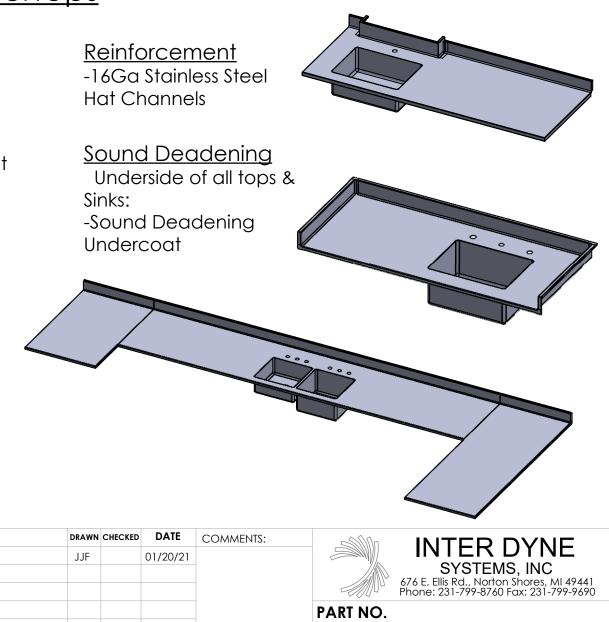

## Stainless Steel Countertops

<u>Custom Countertops</u> Options Include / not limited to:

-Intergrated back / side splahes

- Intergrated sink(s) W/ fixture mount hole(s)

-Column & corner cut-outs

-Mechancal joints for ease of installation

-Marine Edge / Pitched to Sink

<u>Stainless Steel Construction</u> -T304 W/ No. 4 Brushed Satin Finish

-T316 W/ No. 4 Brushed Satin Finish

|     |                                                                                                | REV. | <b>REVISION DESCRIPTION</b> | DRAWN | CHECKED | DATE     | COMMENTS: |                                                                                                   |                                    |        |
|-----|------------------------------------------------------------------------------------------------|------|-----------------------------|-------|---------|----------|-----------|---------------------------------------------------------------------------------------------------|------------------------------------|--------|
|     | DIMENSIONS ARE IN INCHES<br>TOLERANCES:<br>ANGULAR ±2.50°<br>ONE-PLACE ±0.5<br>TWO-PLACE ±0.13 | А    | STANDARD PRINT CREATED      | JJF   |         | 01/20/21 |           | INTER DYN<br>SYSTEMS, INC<br>676 E. Ellis Rd., Norton Shores, A<br>Phone: 231-799-8760 Fax: 231-7 |                                    |        |
|     |                                                                                                |      |                             |       |         |          |           |                                                                                                   |                                    |        |
|     |                                                                                                |      |                             |       |         |          | -         |                                                                                                   | Shores, MI 4944<br>ax: 231-799-969 |        |
| - 1 | PROPRIETARY AND CONFIDENTIAL                                                                   |      |                             |       |         |          | -         |                                                                                                   |                                    |        |
|     | THE INFORMATION CONTAINED IN                                                                   |      |                             |       |         |          |           | PART NO.                                                                                          |                                    |        |
|     | THIS DRAWING IS THE SOLE                                                                       |      |                             |       |         |          |           |                                                                                                   |                                    |        |
|     | PROPERTY OF INTER DYNE SYSTEMS.                                                                |      |                             |       |         |          |           |                                                                                                   |                                    |        |
|     | ANY REPRODUCTION IN PART OR                                                                    |      |                             |       |         |          |           | C-TOP SPEC SHEET                                                                                  |                                    |        |
|     | AS A WHOLE WITHOUT THE WRITTEN                                                                 |      |                             |       |         |          |           |                                                                                                   |                                    |        |
|     | PERMISSION OF INTER DYNE                                                                       |      |                             |       |         |          |           | MATERIAL: Stainless                                                                               | FINISH:                            | 304 #4 |
|     | SYSTEMS IS PROHIBITED.                                                                         |      |                             |       |         |          |           | MATERIAL: JIUITIESS                                                                               | FINISH:                            | 304 #4 |