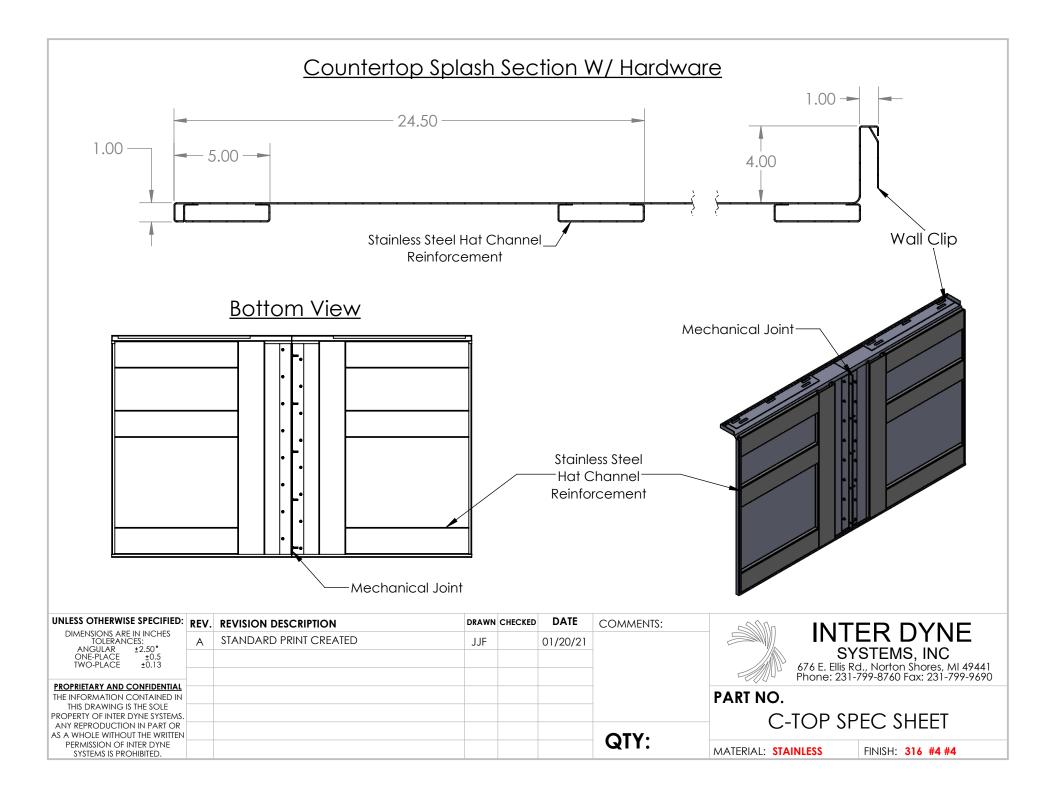

## Stainless Steel Countertops

<u>Custom Countertops</u> Options Include / not limited to:

-Intergrated back / side splahes

- Intergrated sink(s) W/ fixture mount hole(s)

-Column & corner cut-outs

-Mechancal joints for ease of installation

-Marine Edge / Pitched to Sink

<u>Stainless Steel Construction</u> -T304 W/ No. 4 Brushed Satin Finish

-T316 W/ No. 4 Brushed Satin Finish

|     |                                                                                                | REV. | <b>REVISION DESCRIPTION</b> | DRAWN | CHECKED | DATE     | COMMENTS: |                                                                                                   |                                    |        |
|-----|------------------------------------------------------------------------------------------------|------|-----------------------------|-------|---------|----------|-----------|---------------------------------------------------------------------------------------------------|------------------------------------|--------|
|     | DIMENSIONS ARE IN INCHES<br>TOLERANCES:<br>ANGULAR ±2.50°<br>ONE-PLACE ±0.5<br>TWO-PLACE ±0.13 | А    | STANDARD PRINT CREATED      | JJF   |         | 01/20/21 |           | INTER DYN<br>SYSTEMS, INC<br>676 E. Ellis Rd., Norton Shores, A<br>Phone: 231-799-8760 Fax: 231-7 |                                    |        |
|     |                                                                                                |      |                             |       |         |          |           |                                                                                                   |                                    |        |
|     |                                                                                                |      |                             |       |         |          | -         |                                                                                                   | Shores, MI 4944<br>ax: 231-799-969 |        |
| - 1 | PROPRIETARY AND CONFIDENTIAL                                                                   |      |                             |       |         |          | -         |                                                                                                   |                                    |        |
|     | THE INFORMATION CONTAINED IN                                                                   |      |                             |       |         |          |           | PART NO.                                                                                          |                                    |        |
|     | THIS DRAWING IS THE SOLE                                                                       |      |                             |       |         |          |           |                                                                                                   |                                    |        |
|     | PROPERTY OF INTER DYNE SYSTEMS.                                                                |      |                             |       |         |          |           |                                                                                                   |                                    |        |
|     | ANY REPRODUCTION IN PART OR                                                                    |      |                             |       |         |          |           | C-TOP SPEC SHEET                                                                                  |                                    |        |
|     | AS A WHOLE WITHOUT THE WRITTEN                                                                 |      |                             |       |         |          |           |                                                                                                   |                                    |        |
|     | PERMISSION OF INTER DYNE                                                                       |      |                             |       |         |          |           | MATERIAL: Stainless                                                                               | FINISH:                            | 304 #4 |
|     | SYSTEMS IS PROHIBITED.                                                                         |      |                             |       |         |          |           | MATERIAL: JIUITIESS                                                                               | FINISH:                            | 304 #4 |