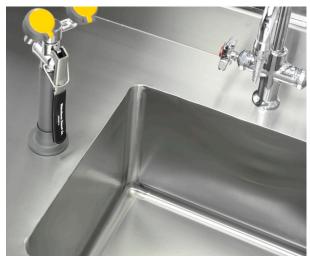

Sinks can be ordered in a variety of widths and depths and have the option of either a single or double bowl.

Inter Dyne countertops, tables and sinks, when combined with our pegboards, shelving and accessories, such as drying racks, soap and glove dispensers, can help your laboratory increase efficiency without sacrificing safety.

Right Hand Side Splash

Standard Edge

Marine Edge

Single Bowl Sink

**Double Bowl Sink** 

Table Base

INTER DYNE SYSTEMS: VERSATILE WORK STATION SOLUTIONS

Inter Dyne Systems began over 25 years ago as an innovator of modular laboratory equipment by fabricating and selling stainless steel pegboards.