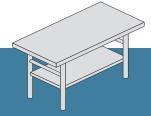

Table tops are mounted on stainless steel legs with adjustable bullet feet, have cross rail bracing for added structural support and include a bottom shelf for additional storage.

Our countertops can be custom ordered to size and have many options such as multiple sinks and back splashes. Free-standing tables are an alternative that easily increase your functioning work and storage space.