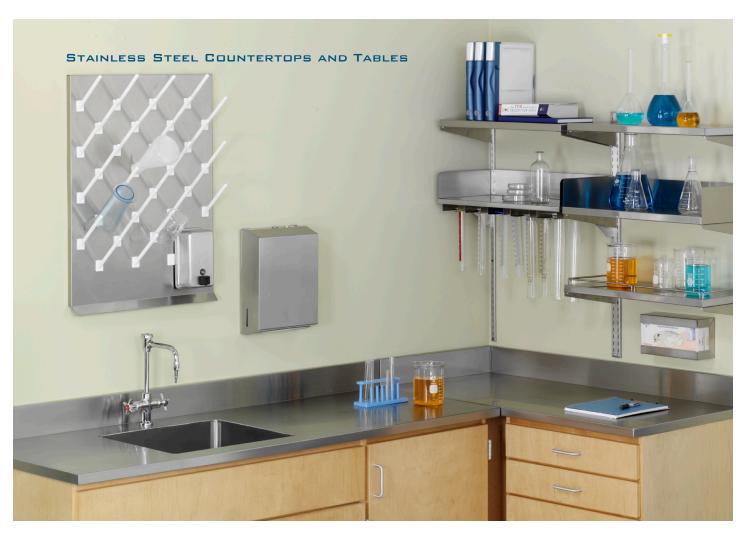

Sinks can be ordered in a variety of widths and depths and have the option of either a single or double bowl.

Inter Dyne countertops, tables and sinks, when combined with our pegboards, shelving and accessories, such as drying racks, soap and glove dispensers, can help your laboratory increase efficiency without sacrificing safety.

## STAINLESS STEEL COUNTERTOPS & TABLES

Inter Dyne Systems is the solution for outfitting your laboratory. Our pegboards, shelves, countertops, narcotic cabinets and specimen pass-through boxes are made of high-quality stainless steel to ensure a sterile and versatile workstation.