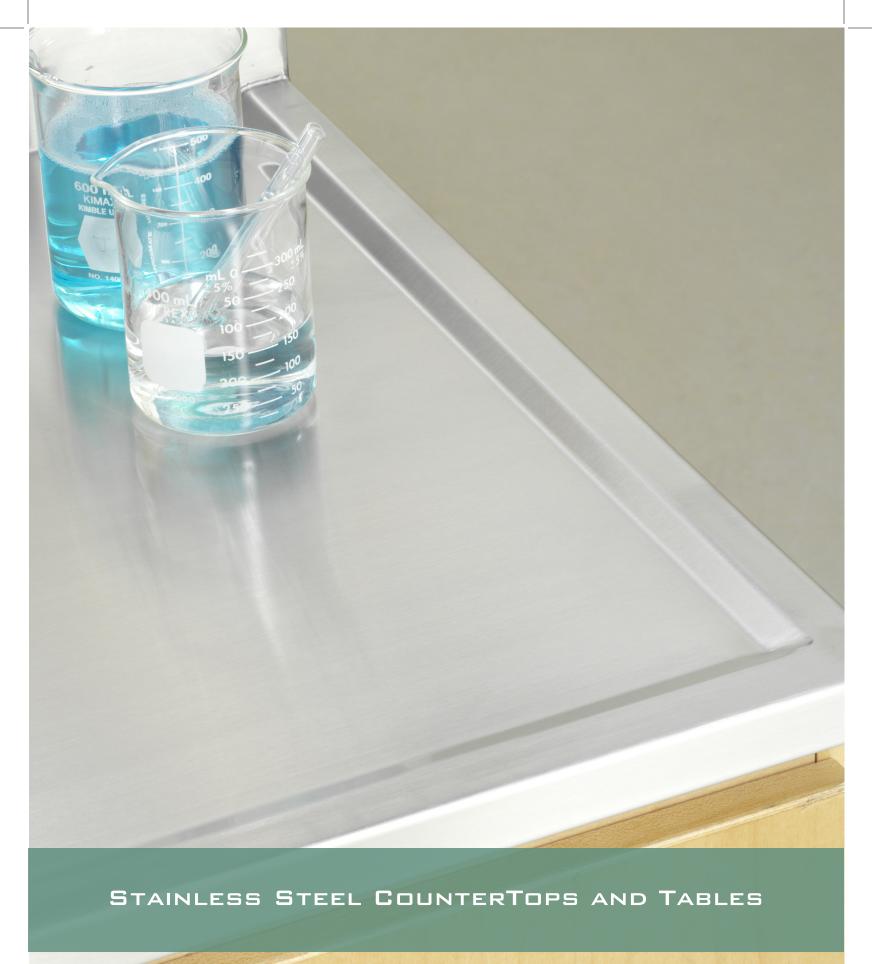

## STAINLESS STEEL COUNTERTOPS & TABLES

Inter Dyne Systems is the solution for outfitting your laboratory. Our pegboards, shelves, countertops, narcotic cabinets and specimen pass-through boxes are made of high-quality stainless steel to ensure a sterile and versatile workstation.

Our countertops can be custom ordered to size and have many options such as multiple sinks and back splashes. Free-standing tables are an alternative that easily increase your functioning work and storage space.