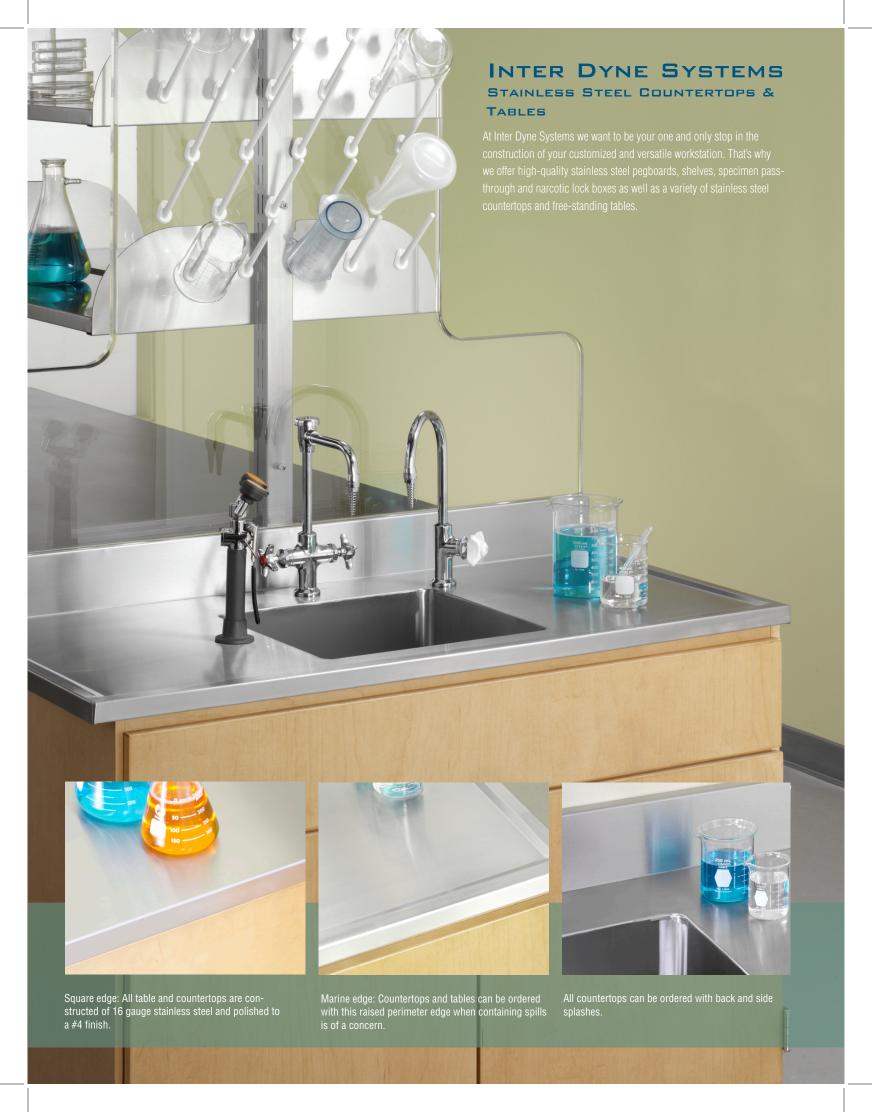

Sinks can be ordered in a variety of widths and depths and have the option of either a single or double bowl.

Inter Dyne countertops, tables and sinks, when combined with our pegboards, shelving and accessories, such as drying racks, soap and glove dispensers, can help your laboratory increase efficiency without sacrificing safety.

Our countertops can be custom ordered to size and have many options such as multiple sinks and back splashes. Free-standing tables are an alternative that easily increase your functioning work and storage space.

Right Hand Side Splash

Standard Edge

Marine Edge

Single Bowl Sink

**Double Bowl Sink** 

Table Base

INTER DYNE SYSTEMS: VERSATILE WORK STATION SOLUTIONS

Inter Dyne Systems began over 25 years ago as an innovator of modular laboratory equipment by fabricating and selling stainless steel pegboards.